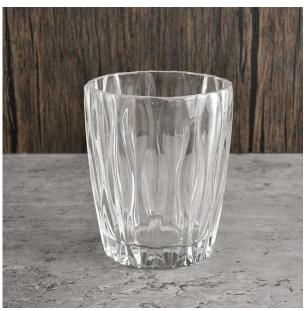

# Flexible size design can be expanded quickly Your market

Top DIA.: 82mm

Bottom diameter: 63mm

Height: 99.6mm. Capacity: 310ml. Weight: 329g

We translate your ideas into creative spices products, we sell yourself in the local market.

#### feature of product

- 1. High quality home decorative glass incense bottle.
- 2. Applicable to hotel, wedding, etc.
- 3. Meet the function of ASTM test products.