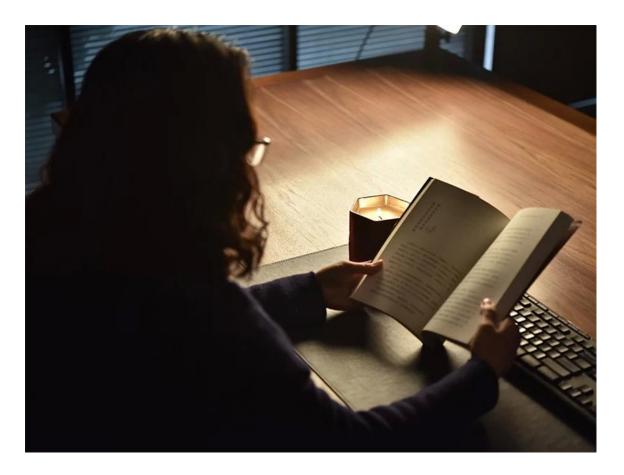

# Flexible size design can be expanded quickly Your market

Top DIA.: 82mm

Bottom diameter: 63mm

Height: 99.6mm. Capacity: 310ml. Weight: 329g

We translate your ideas into creative spices products, we sell yourself in the local market.

- . Decorative dinner in the bar or bar
- . Suitable for families, hotels or gardens
- . Special lover gift
- . Any chance of decoration