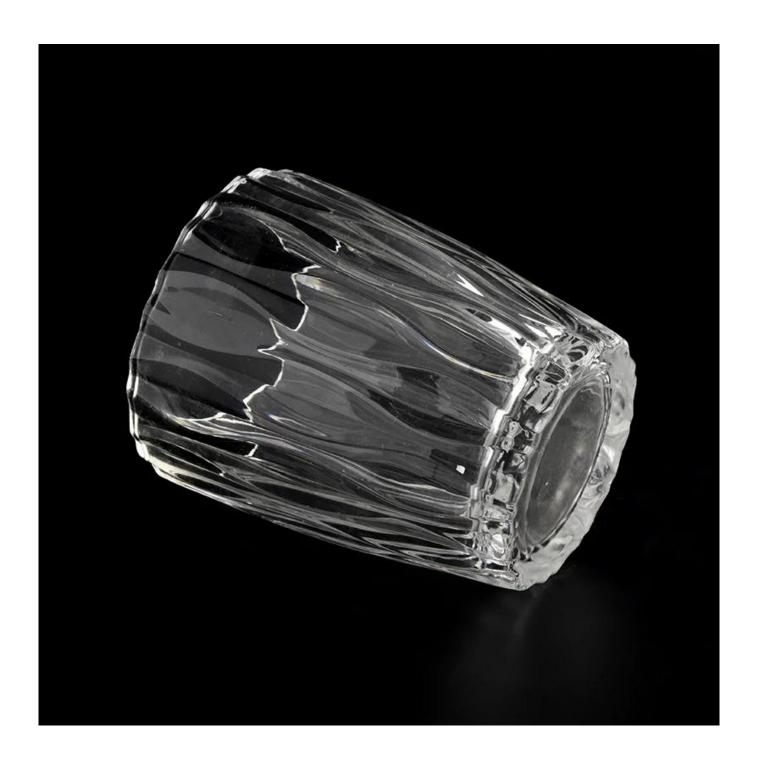

# Flexible size design can be expanded quickly Your market

Top DIA.: 82mm

Bottom diameter: 63mm

Height: 99.6mm. Capacity: 310ml. Weight: 329g

We translate your ideas into creative spices products, we sell yourself in the local market.

#### feature of product

- 1. High quality home decorative glass incense bottle.
- 2. Applicable to hotel, wedding, etc.
- 3. Meet the function of ASTM test products.