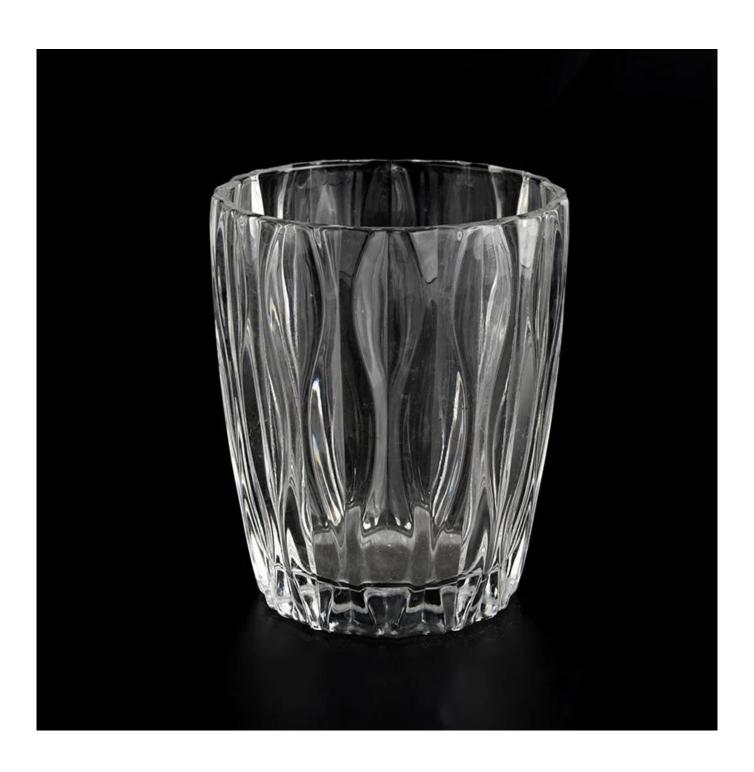

# Flexible size design can be expanded quickly Your market

Top DIA.: 82mm

Bottom diameter: 63mm

Height: 99.6mm. Capacity: 310ml. Weight: 329g

We translate your ideas into creative spices products, we sell yourself in the local market.

#### feature of product

- 1. High quality home decorative glass incense bottle.
- 2. Applicable to hotel, wedding, etc.
- 3. Meet the function of ASTM test products.