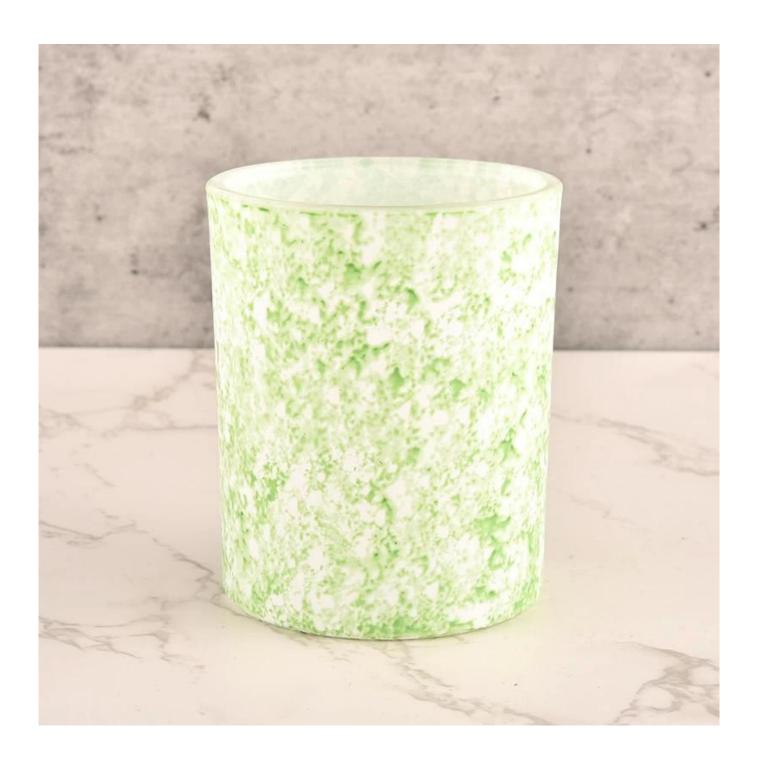

Top DIA.: 80mm

Bottom diameter: 74mm

Height: 90mm. Capacity: 300ml. Weight: 290g

We translate your ideas into creative spices products, we sell yourself in the local market.

#### feature of product

- 1. High quality home decorative glass incense bottle.
- 2. Applicable to hotel, wedding, etc.
- 3. Meet the function of ASTM test products.