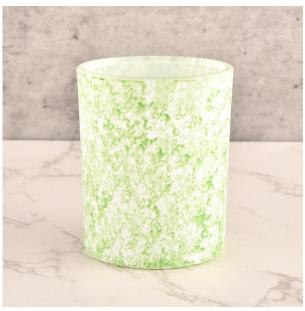

Top DIA.: 80mm

Bottom diameter: 74mm

Height: 90mm. Capacity: 300ml. Weight: 290g

We translate your ideas into creative spices products, we sell yourself in the local market.

#### feature of product

- 1. High quality home decorative glass incense bottle.
- 2. Applicable to hotel, wedding, etc.
- 3. Meet the function of ASTM test products.