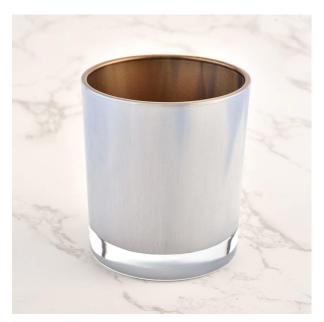

### **Major advantage**

Focus on luxury design

About 80% of American perfume brand suppliers

- . AQL plus 6 strict rigorous QC test standards
- . Maintain quality and sample and bulk products

Top dia:80mm Bottom dia:74mm Height:90mm Capacity: 300ml Weight: 290g