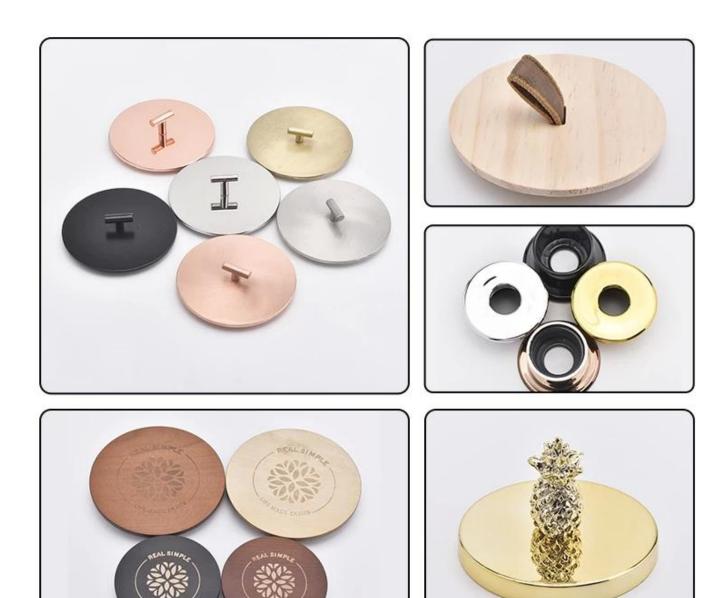

Q3: What kind of lids you can offer?

We can provide lids in different materials like glass, ceramic, metal, wood, concrete and plastic ect.

Q4: Do you have certification for your products?

Yes, for the glassware, have ASTM. CA65 test, FDA etc.

## Let you choose

- 1. Various drawings and sizes are available.
- 2. Any painted, cutting, plating, laser model processing tool.
- 3. Shrink film, color gift box, white gift box and other special packaging.