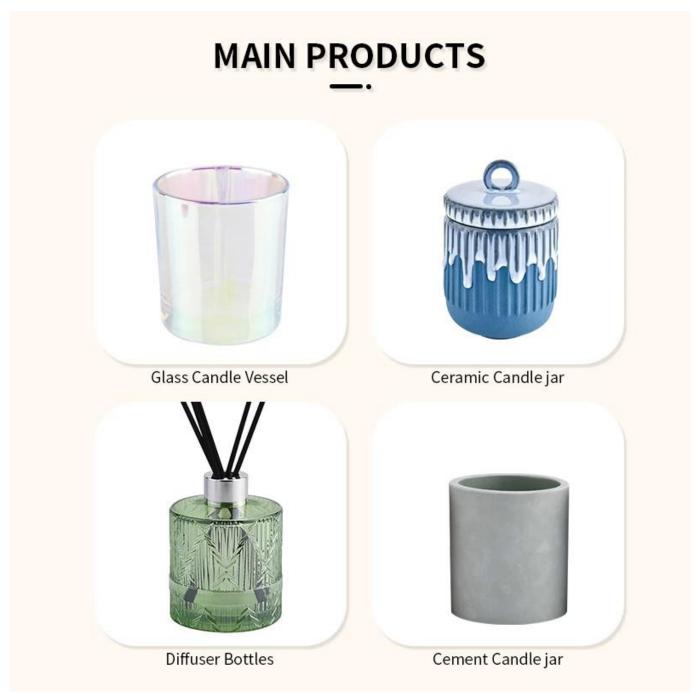

Sunny keep engaged in glassware designing and manufacturing, there are more than 10 product lines available from hand blown craft to machine pressed, machine blown and IS machine made etc., and various kinds of deep processing technologies can be customized such as color sprayed, laser printing, decal print, electroplate, frosted, screen printing, sandblasted and ion plating etc. ISO 9001:2008/2015, Enterprise Intellectual Property and Green & Social Compliance Statement certificates were issued by the third-party certification companies.

There are about 5,000 items which cover all daily-used glassware and ceramic ware, e.g. candle holders, borosilicate glass, bottles, tumblers, jars, stemware, tableware & drinkware, bathroom accessories etc. The products can meet FDA, LFGB, CA 65, ASTM, dishwasher test.