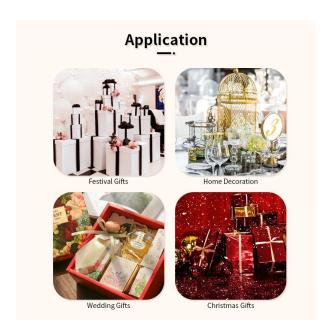

#### Application:

Decorative dinner in the bar or bar

- . Suitable for families, hotels or gardens
- . Special lover gift
- . Any chance of decoration