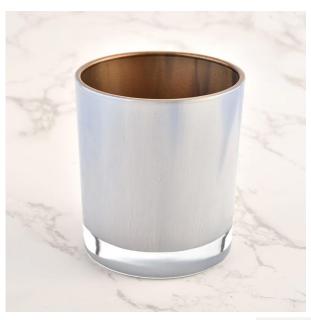

10oz custom glass candle jar gold inner candle vessel wholesale Sunny Glassware not only produces OEM / ODM orders, but also helps many brands start from the product concept.

Why choose sunshine?

### **Major advantage**

Focus on luxury design

About 80% of American perfume brand suppliers

- . AQL plus 6 strict rigorous QC test standards
- . Maintain quality and sample and bulk products

Top dia:80mm Bottom dia:74mm Height:90mm Capacity: 300ml Weight: 290g