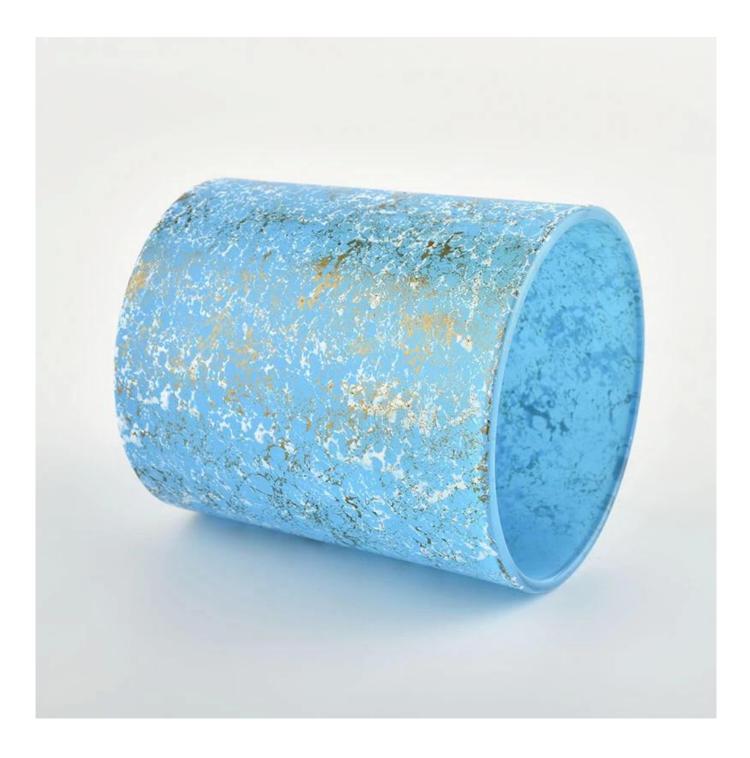

| Measure           | Item:SGHL22012411C<br>Top dia: 80mm<br>Bottom dia: 74mm<br>Height:90mm<br>Weight: 290g<br>Capacity: 295ml |
|-------------------|-----------------------------------------------------------------------------------------------------------|
| Packing           | Normal packing,Individual gift box, PVC box, window box, color box, white box, etc                        |
| Delivery time     | Within 35 days after the sample and order confirmed                                                       |
| Payment term      | 30% deposit by T/T in advance and the balance against the copy of B/L                                     |
| Shipment          | By sea,by air,by Express and your shipping agent is acceptable                                            |
| Usage<br>Occasion | Home decor,Wedding Decoration,Wedding Favors,Decoration enhancement                                       |