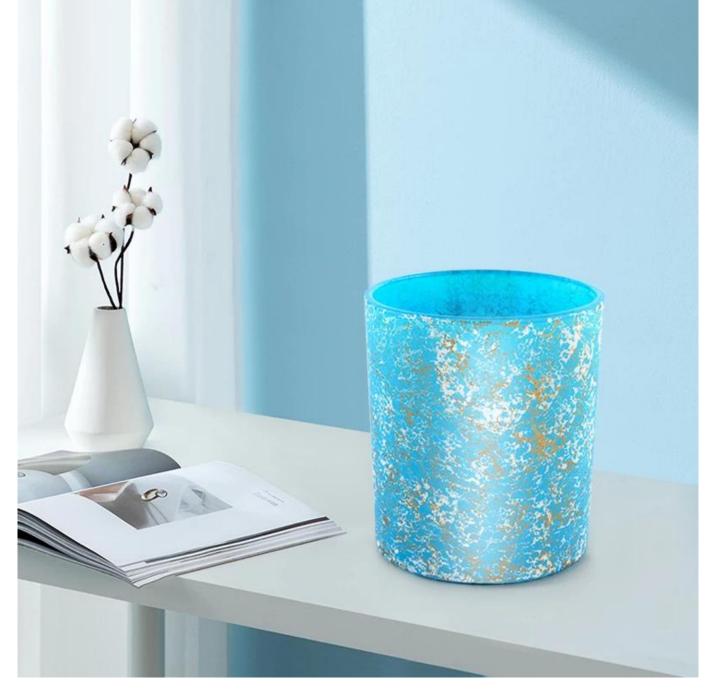

| Measure           | Item:SGHL22012411C<br>Top dia: 80mm<br>Bottom dia: 74mm<br>Height:90mm<br>Weight: 290g<br>Capacity: 295ml |
|-------------------|-----------------------------------------------------------------------------------------------------------|
| Packing           | Normal packing,Individual gift box, PVC box, window box, color box, white box, etc                        |
| Delivery time     | Within 35 days after the sample and order confirmed                                                       |
| Payment term      | 30% deposit by T/T in advance and the balance against the copy of B/L                                     |
| Shipment          | By sea,by air,by Express and your shipping agent is acceptable                                            |
| Usage<br>Occasion | Home decor,Wedding Decoration,Wedding Favors,Decoration enhancement                                       |