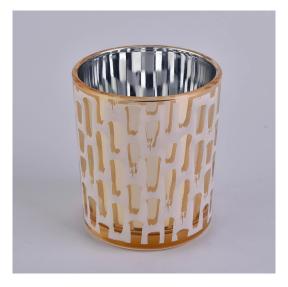

#### Flexible size design allows your market to grow rapidly

Item No::SG88100-S Top dia: 88mm Bottom dia:80mm Height:100mm Weight: 325g Capacity: 410ml MOQ:3000pcs

Custom designs and different sizes available