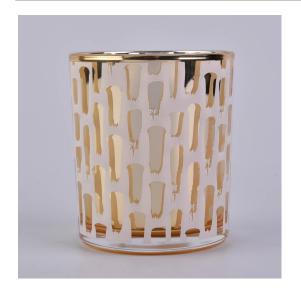

#### Flexible size design allows your market to grow rapidly

Item No::SG88100-S Top dia: 88mm Bottom dia:80mm Height:100mm Weight: 325g Capacity: 410ml MOQ:3000pcs

Custom designs and different sizes available