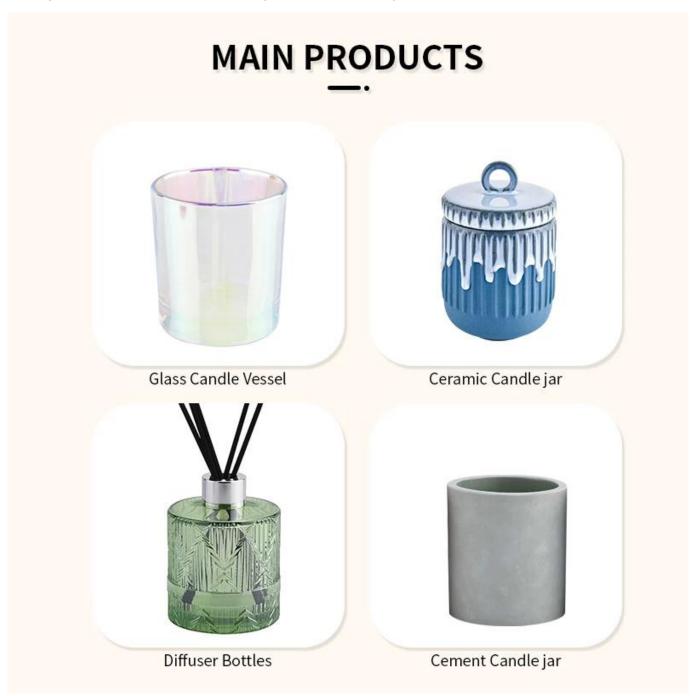

# 8oz 10 oz round glass candle jar with home de cor wholesale

Sunny Glassware not only produces OEM / ODM orders, but also helps many brands start from the product concept.

Why choose sunshine?

## feature of product

- 1. High quality home decorative glass incense bottle.
- 2. Applicable to hotel, wedding, etc.
- 3. Meet the function of ASTM test products.

#### Application:

Decorative dinner in the bar or bar

- . Suitable for families, hotels or gardens
- . Special lover gift
- . Any chance of decoration