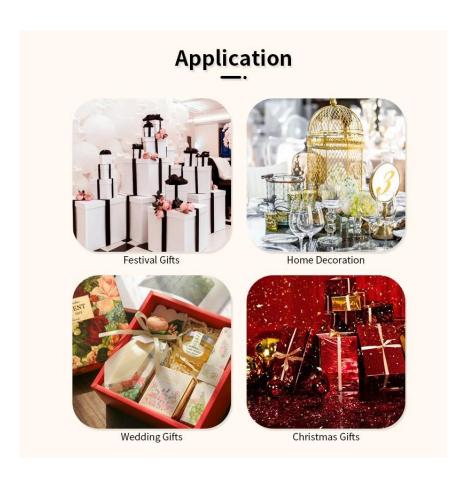

#### Application:

Decorative dinner in the bar or bar

- . Suitable for families, hotels or gardens
- . Special lover gift
- . Any chance of decoration