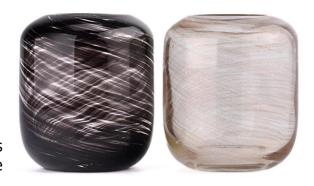

## **Major advantage**

Focus on luxury design

About 80% of American perfume brand suppliers

- . AQL plus 6 strict rigorous QC test standards
- . Maintain quality and sample and bulk products

Top dia:52mm Bottom dia:56mm Height:103mm Capacity: 428ml Weight: 397g

### Let you choose

- 1. Various drawings and sizes are available.
- 2. Any painted, cutting, plating, laser model processing tool.
- 3. Shrink film, color gift box, white gift box and other special packaging.