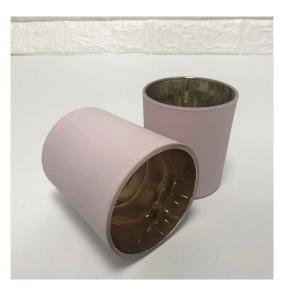

#### Product Details

#### Flexible size design allows your market to grow rapidly

Item No.:SG8090-PinkItem No.:SG88100-PinkTop dia: 80mmTop dia:88mmBottom dia: 75mmBottom dia:80mmHeight: 90mmHeight:100mmCapacity: 295mlCapacity:395mlWeight: 260gWeight:394gMOQ:3000pcsMOQ:3000pcsCustom designs and different sizes available