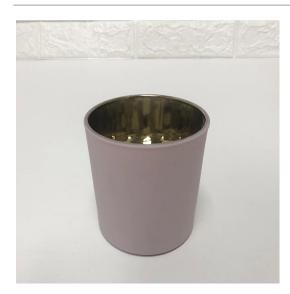

#### Product Details

#### Flexible size design allows your market to grow rapidly

Item No.:SG8090-PinkItem No.:SG88100-PinkTop dia: 80mmTop dia:88mmBottom dia: 75mmBottom dia:80mmHeight: 90mmHeight:100mmCapacity: 295mlCapacity:395mlWeight: 260gWeight:394gMOQ:3000pcsMOQ:3000pcsCustom designs and different sizes available