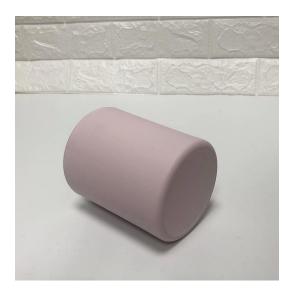

#### Product Details

#### Flexible size design allows your market to grow rapidly

Item No.:SG8090-PinkItem No.:SG88100-PinkTop dia: 80mmTop dia:88mmBottom dia: 75mmBottom dia:80mmHeight: 90mmHeight:100mmCapacity: 295mlCapacity:395mlWeight: 260gWeight:394gMOQ:3000pcsMOQ:3000pcsCustom designs and different sizes available