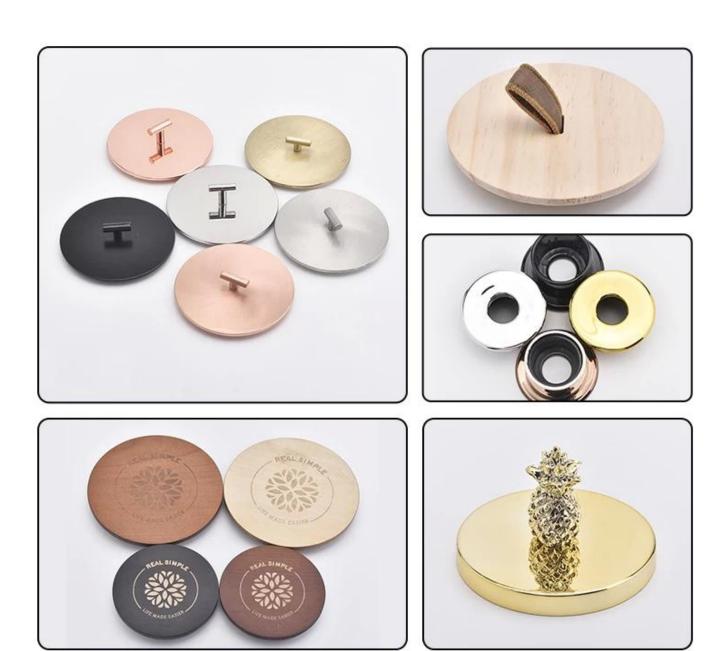

#### Let you choose

- 1. Various drawings and sizes are
- Various drawings and sizes are available.
   Any tools for processing the painted laser model, cut, plating.
   Reduce the movie, the color gift box, the white gift box and other special packaging.
   We have a quality control committee.
- committee
  5. We have professional seminars
- and warehouses to guarantee delivery times.

Q3: What kind of lids you can offer?

We can provide lids in different materials like glass, ceramic, metal, wood, concrete and plastic ect.

Q4: Do you have certification for your products?

Yes, for the glassware, have ASTM. CA65 test, FDA etc.