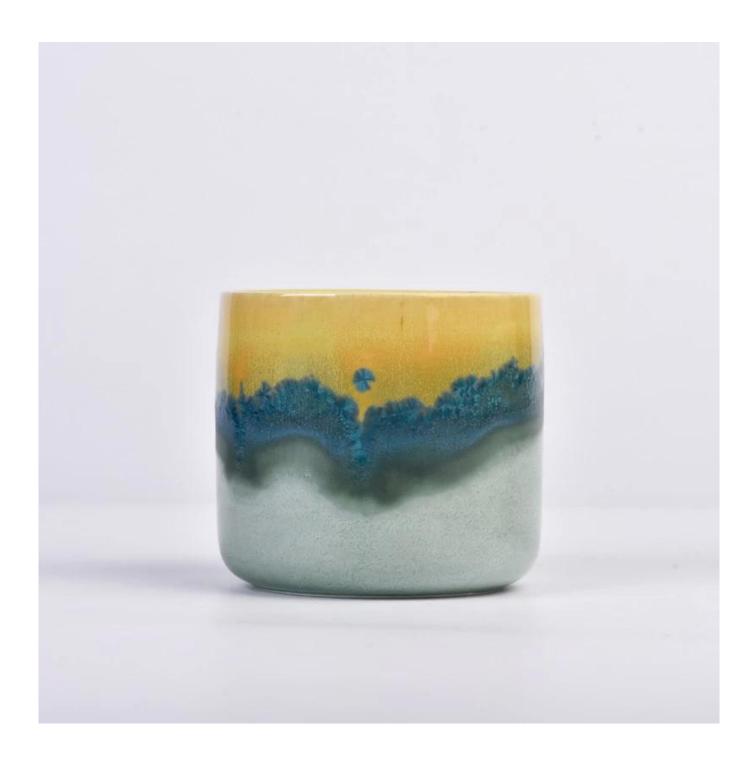

# The design of flexible sizes can be quickly expanded Your market

Top dia: 96mm Bottom dia: 74mm Height: 86mm Weight: 325g Capacity: 440ml

We translate your ideas into creative spice products, we sell you in the local market.