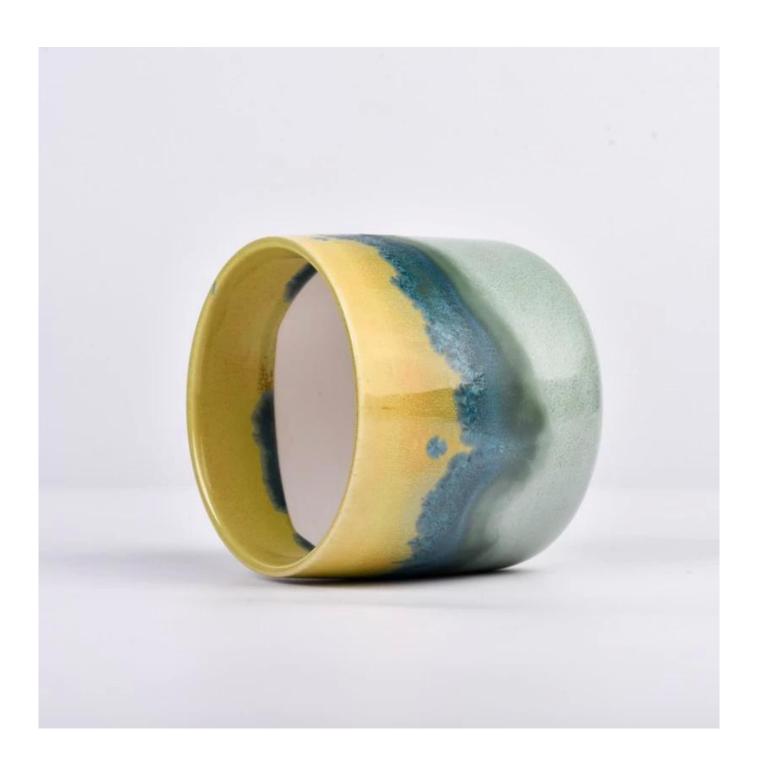

# The design of flexible sizes can be quickly expanded Your market

Top dia: 96mm Bottom dia: 74mm Height: 86mm Weight: 325g Capacity: 440ml

We translate your ideas into creative spice products, we sell you in the local market.