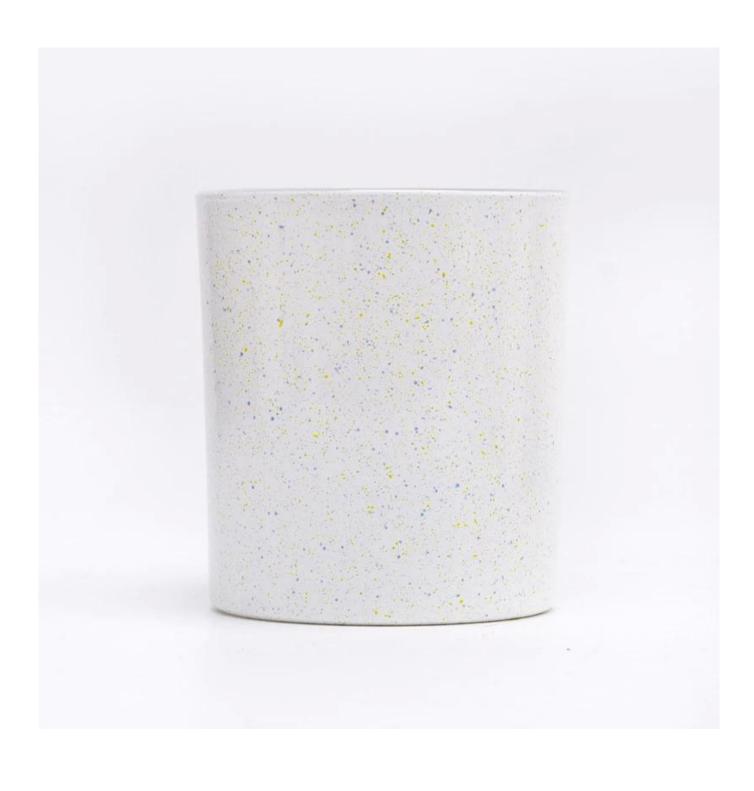

# 8oz 10oz 12oz wax candle vessel empty glass c andle jar for candle making

Sunny Glasswares not only places  $\operatorname{OEM}$  /  $\operatorname{ODM}$  orders, but also helps many brands to start with product concepts.

| Measure           | Item:SGZT22090117 Top dia: 80mm Bottom dia: 75mm Height: 90mm                      |
|-------------------|------------------------------------------------------------------------------------|
|                   | Weight: 250g<br>Capacity: 300ml                                                    |
| Packing           | Normal packing,Individual gift box, PVC box, window box, color box, white box, etc |
| Delivery time     | Within 35 days after the sample and order confirmed                                |
| Payment term      | 30% deposit by T/T in advance and the balance against the copy of B/L              |
| Shipment          | By sea,by air,by Express and your shipping agent is acceptable                     |
| Usage<br>Occasion | Home decor,Wedding Decoration,Wedding Favors,Decoration enhancement                |