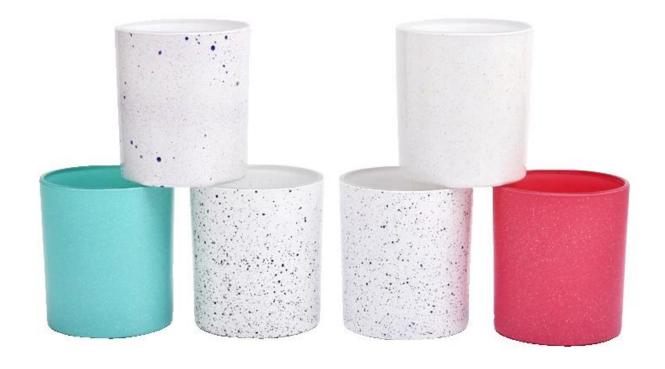

# 8oz 10oz 12oz wax candle vessel empty glass c andle jar for candle making

Sunny Glasswares not only places  $\operatorname{OEM}$  /  $\operatorname{ODM}$  orders, but also helps many brands to start with product concepts.

| Measure           | Item:SGZT22090117 Top dia: 80mm Bottom dia: 75mm Height: 90mm                      |
|-------------------|------------------------------------------------------------------------------------|
|                   | Weight: 250g<br>Capacity: 300ml                                                    |
| Packing           | Normal packing,Individual gift box, PVC box, window box, color box, white box, etc |
| Delivery time     | Within 35 days after the sample and order confirmed                                |
| Payment term      | 30% deposit by T/T in advance and the balance against the copy of B/L              |
| Shipment          | By sea,by air,by Express and your shipping agent is acceptable                     |
| Usage<br>Occasion | Home decor,Wedding Decoration,Wedding Favors,Decoration enhancement                |