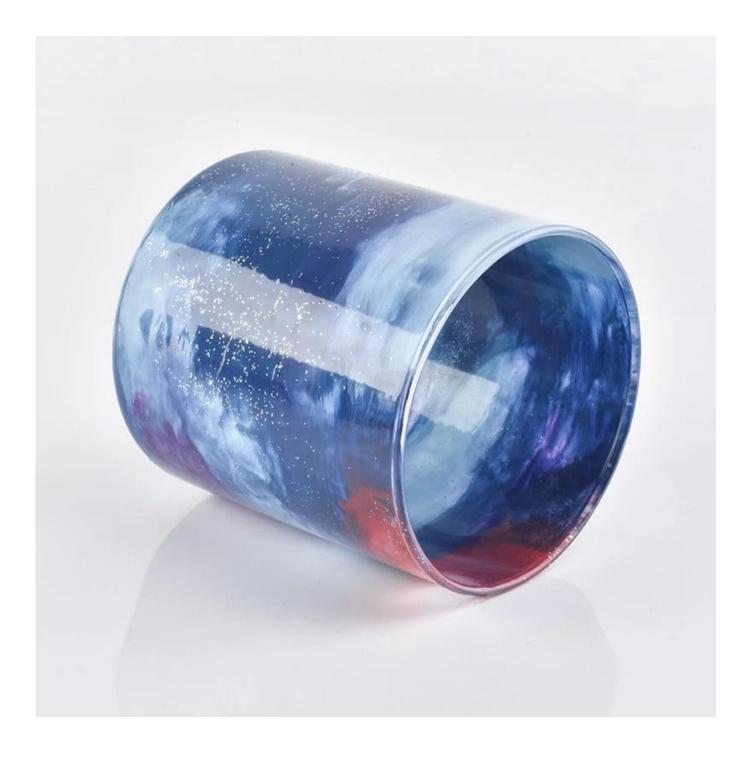

|
| Delivery time    | Within 35 days after the order confirmed                                                                                                                                                                |
| Payment terms    | 30% deposit by T / T in advance, the balance after showing the copy of B / L $$                                                                                                                         |
| Product features | <ol> <li>High quality and competitive prices</li> <li>Testing FDA, SGS, LFGB etc.</li> <li>Eco Friendly</li> <li>It is widely aimed at Wedding, party, home, bars etc.</li> <li>Machine made</li> </ol> |



More Product Pictures











Office & Sample Room























## The characteristics of the blown glass a month

- 1. Its advantage including sculpture of abundance, techniques, surface effects, color etc.
- 2. Quality is a difficult check and tolerance of size, weight and shape is greater.
- 3. The price is high and the product is limited for special technical glass.

## **Application method**

- 1. Using it under the guidance of the adult
- 2. Wash it with clean or hot water before use
- 3. Do not touch the edge of the glass cup, try taking the bottom or the handle of it

## **Precautions**

- 1. Beer, red wine, white wine, drink or hot water should not be too full
- 2. To avoid hurting your children's hand, please put them where they can not reach
- 3. Avoid falls, collision and strong impact
- 4