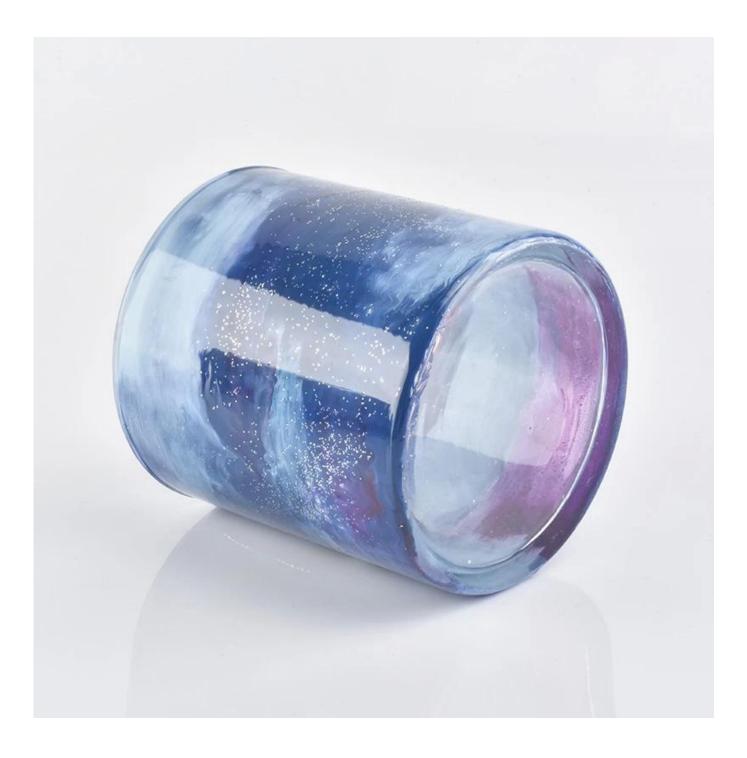

|
| Delivery time    | Within 35 days after the order confirmed                                                                                                                                                                |
| Payment terms    | 30% deposit by T / T in advance, the balance after showing the copy of B / L $$                                                                                                                         |
| Product features | <ol> <li>High quality and competitive prices</li> <li>Testing FDA, SGS, LFGB etc.</li> <li>Eco Friendly</li> <li>It is widely aimed at Wedding, party, home, bars etc.</li> <li>Machine made</li> </ol> |



More Product Pictures











Office & Sample Room























## The characteristics of the blown glass a month

- 1. Its advantage including sculpture of abundance, techniques, surface effects, color etc.
- 2. Quality is a difficult check and tolerance of size, weight and shape is greater.
- 3. The price is high and the product is limited for special technical glass.

## **Application method**

- 1. Using it under the guidance of the adult
- 2. Wash it with clean or hot water before use
- 3. Do not touch the edge of the glass cup, try taking the bottom or the handle of it

## **Precautions**

- 1. Beer, red wine, white wine, drink or hot water should not be too full
- 2. To avoid hurting your children's hand, please put them where they can not reach
- 3. Avoid falls, collision and strong impact
- 4.