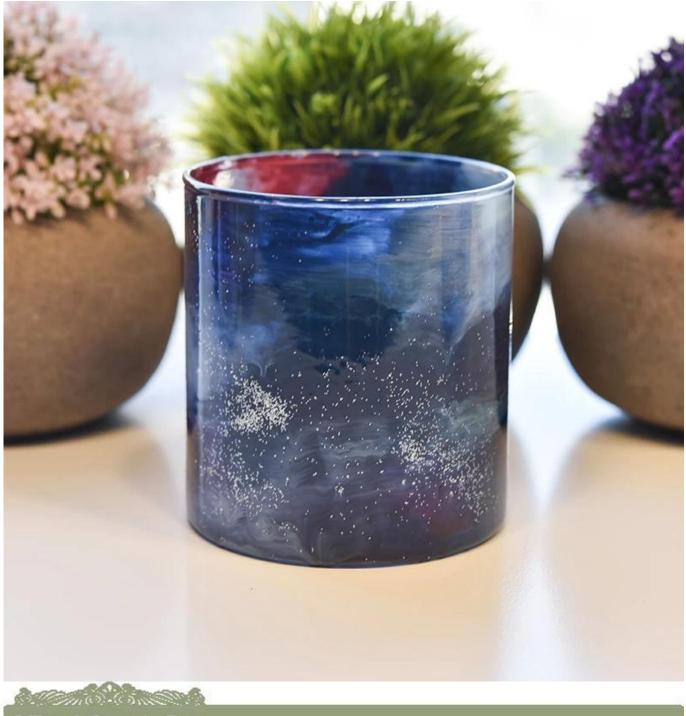

## 8oz 10oz 12oz Unique Glass Candle Holder with gold dust powder

| Element name     | 8oz 10oz 12oz Unique Glass Candle Holder with gold dust powder                                                                                                                                          |
|------------------|---------------------------------------------------------------------------------------------------------------------------------------------------------------------------------------------------------|
| Object number.   | SGLYP18122714                                                                                                                                                                                           |
| Size             | Top dia:92mm<br>Bottom dia: 91mm<br>Height: 103mm<br>Weight:243g<br>Capacity:540ml<br>Other sizes: 5 ounces / 8 ounces / 10 ounces / 16 ounces are also available                                       |
| Capacity         | 10oz 14oz 16oz etc. It's available                                                                                                                                                                      |
| Sampling time    | 1.5 days if the shape and size of the products exist<br>2.15 days if you need new shape and size of the products                                                                                        |
| Packaging        | 24pcs / 36pcs / 48pcs regular safety packing and so on For export carton with egg divider                                                                                                               |
| MOQ              | 3000pcs                                                                                                                                                                                                 |
| Delivery time    | Within 35 days after the order confirmed                                                                                                                                                                |
| Payment terms    | 30% deposit by T / T in advance, the balance after showing the copy of B / L $$                                                                                                                         |
| Product features | <ol> <li>High quality and competitive prices</li> <li>Testing FDA, SGS, LFGB etc.</li> <li>Eco Friendly</li> <li>It is widely aimed at Wedding, party, home, bars etc.</li> <li>Machine made</li> </ol> |