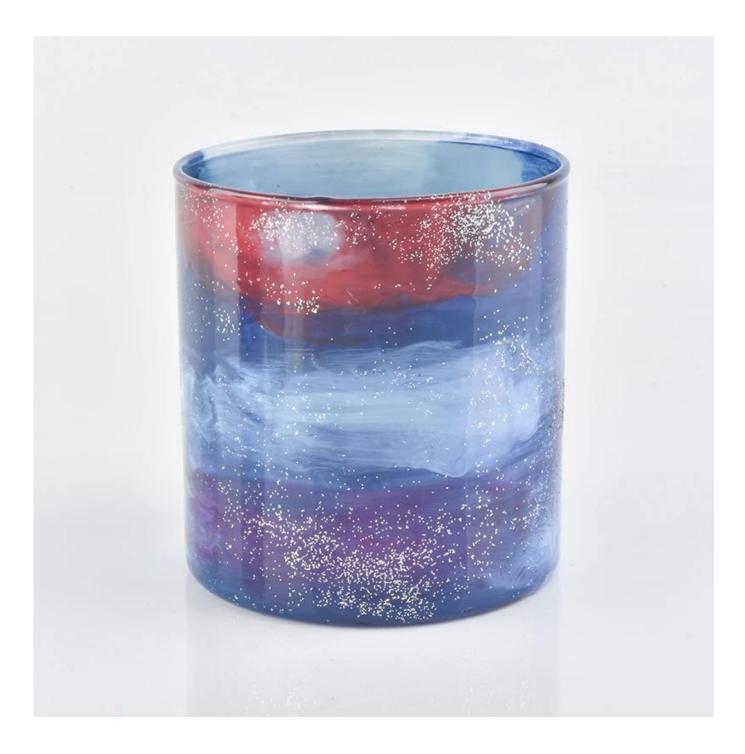

## 8oz 10oz 12oz Unique Glass Candle Holder with gold dust powder

| Element name     | 8oz 10oz 12oz Unique Glass Candle Holder with gold dust powder                                                                                                                                          |
|------------------|---------------------------------------------------------------------------------------------------------------------------------------------------------------------------------------------------------|
| Object number.   | SGLYP18122714                                                                                                                                                                                           |
| Size             | Top dia:92mm<br>Bottom dia: 91mm<br>Height: 103mm<br>Weight:243g<br>Capacity:540ml<br>Other sizes: 5 ounces / 8 ounces / 10 ounces / 16 ounces are also available                                       |
| Capacity         | 10oz 14oz 16oz etc. It's available                                                                                                                                                                      |
| Sampling time    | 1.5 days if the shape and size of the products exist<br>2.15 days if you need new shape and size of the products                                                                                        |
| Packaging        | 24pcs / 36pcs / 48pcs regular safety packing and so on For export carton with egg divider                                                                                                               |
| MOQ              | 3000pcs                                                                                                                                                                                                 |
| Delivery time    | Within 35 days after the order confirmed                                                                                                                                                                |
| Payment terms    | 30% deposit by T / T in advance, the balance after showing the copy of B / L $$                                                                                                                         |
| Product features | <ol> <li>High quality and competitive prices</li> <li>Testing FDA, SGS, LFGB etc.</li> <li>Eco Friendly</li> <li>It is widely aimed at Wedding, party, home, bars etc.</li> <li>Machine made</li> </ol> |