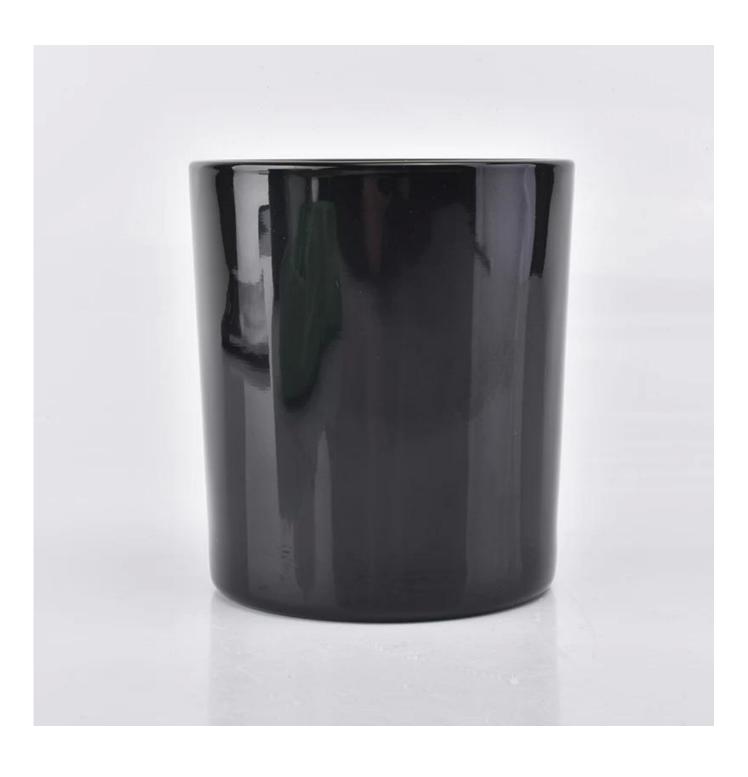

# **8oz 10oz 12oz Glossy Black Glass Candle Holders**

| Item number.     | SGJD8090black                                                             |
|------------------|---------------------------------------------------------------------------|
| Material         | high white glass                                                          |
| craft            | Machine made metalize glass candle holders                                |
| Sample time      | 1. 5 days if there is glass shape and size                                |
|                  | 2. 15 days, if you need new shapes and sizes glass                        |
| Packing          | The usual packing, 4 pieces in the inner box, 48 pieces box               |
| Product Capacity | 500,000 ~ 1,000,000 pieces per month                                      |
| Delivery time    | Within 35 days after sampling and order confirmed                         |
| Payment terms    | 30% deposit by T / T in advance and balance against copy of B / L         |
| Delivery         | By sea, by air, through express and shipping agent acceptable             |
|                  | 1. Home decorations glass candle jar from high quality                    |
| Product Features | 2. Suitable for use at hotel, home, etc.                                  |
|                  | 3. Meet the ASTM Test                                                     |
|                  | Various designs and sizes for selection                                   |
|                  | 2 Any color painted, cool, plating, laser model Processing cutter         |
| For your choice  | 3. Special package as shrink film, color gift box, white gift box, etc.   |
|                  | 4. We are the exclusive employee of quality control                       |
|                  | 5. We have a professional workshop and warehouse for ensure delivery time |