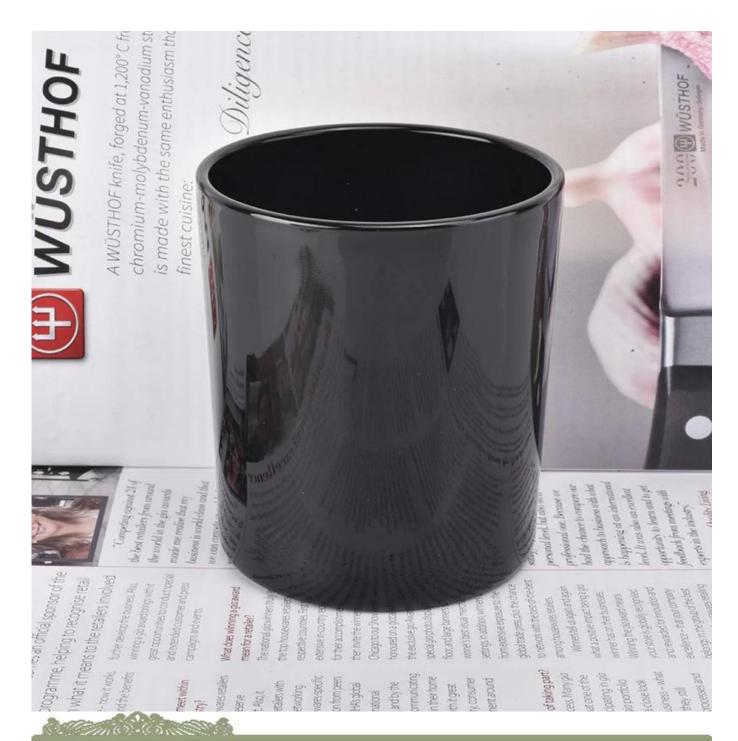

# **8oz 10oz 12oz Glossy Black Glass Candle Holders**

| Item number.     | SGJD8090black                                                             |
|------------------|---------------------------------------------------------------------------|
| Material         | high white glass                                                          |
| craft            | Machine made metalize glass candle holders                                |
| Sample time      | 1. 5 days if there is glass shape and size                                |
|                  | 2. 15 days, if you need new shapes and sizes glass                        |
| Packing          | The usual packing, 4 pieces in the inner box, 48 pieces box               |
| Product Capacity | 500,000 ~ 1,000,000 pieces per month                                      |
| Delivery time    | Within 35 days after sampling and order confirmed                         |
| Payment terms    | 30% deposit by T / T in advance and balance against copy of B / L         |
| Delivery         | By sea, by air, through express and shipping agent acceptable             |
|                  | 1. Home decorations glass candle jar from high quality                    |
| Product Features | 2. Suitable for use at hotel, home, etc.                                  |
|                  | 3. Meet the ASTM Test                                                     |
|                  | Various designs and sizes for selection                                   |
|                  | 2 Any color painted, cool, plating, laser model Processing cutter         |
| For your choice  | 3. Special package as shrink film, color gift box, white gift box, etc.   |
|                  | 4. We are the exclusive employee of quality control                       |
|                  | 5. We have a professional workshop and warehouse for ensure delivery time |