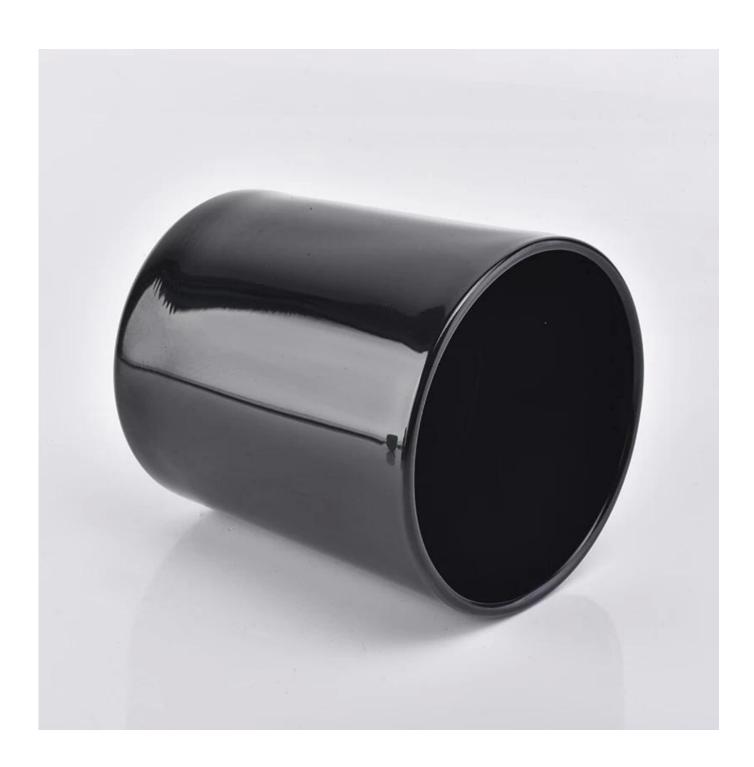

# **8oz 10oz 12oz Glossy Black Glass Candle Holders**

| Item number.     | SGJD8090black                                                             |
|------------------|---------------------------------------------------------------------------|
| Material         | high white glass                                                          |
| craft            | Machine made metalize glass candle holders                                |
| Sample time      | 1. 5 days if there is glass shape and size                                |
|                  | 2. 15 days, if you need new shapes and sizes glass                        |
| Packing          | The usual packing, 4 pieces in the inner box, 48 pieces box               |
| Product Capacity | 500,000 ~ 1,000,000 pieces per month                                      |
| Delivery time    | Within 35 days after sampling and order confirmed                         |
| Payment terms    | 30% deposit by T / T in advance and balance against copy of B / L         |
| Delivery         | By sea, by air, through express and shipping agent acceptable             |
|                  | 1. Home decorations glass candle jar from high quality                    |
| Product Features | 2. Suitable for use at hotel, home, etc.                                  |
|                  | 3. Meet the ASTM Test                                                     |
|                  | Various designs and sizes for selection                                   |
|                  | 2 Any color painted, cool, plating, laser model Processing cutter         |
| For your choice  | 3. Special package as shrink film, color gift box, white gift box, etc.   |
|                  | 4. We are the exclusive employee of quality control                       |
|                  | 5. We have a professional workshop and warehouse for ensure delivery time |