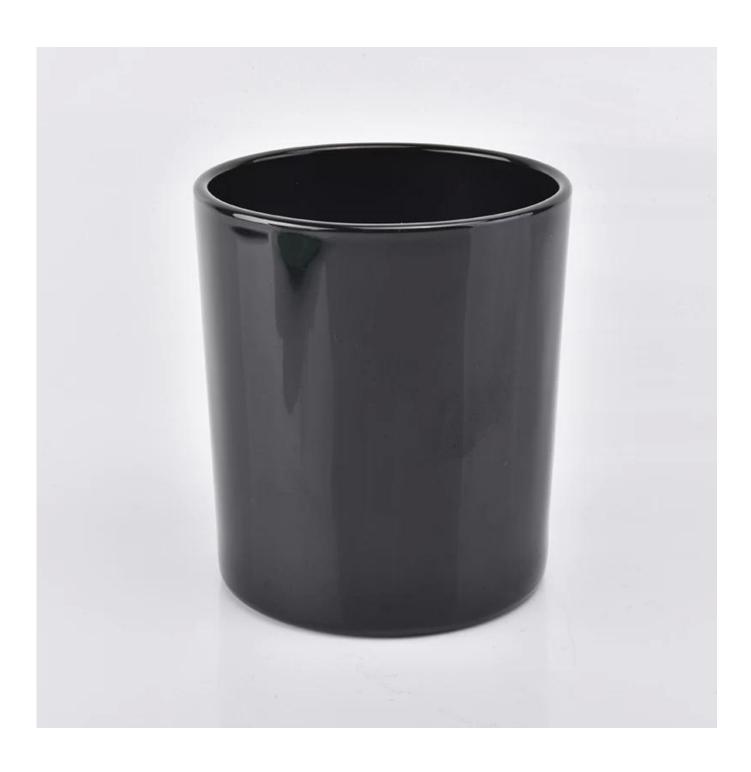

# **8oz 10oz 12oz Glossy Black Glass Candle Holders**

| Item number.     | SGJD8090black                                                             |
|------------------|---------------------------------------------------------------------------|
| Material         | high white glass                                                          |
| craft            | Machine made metalize glass candle holders                                |
| Sample time      | 1. 5 days if there is glass shape and size                                |
|                  | 2. 15 days, if you need new shapes and sizes glass                        |
| Packing          | The usual packing, 4 pieces in the inner box, 48 pieces box               |
| Product Capacity | 500,000 ~ 1,000,000 pieces per month                                      |
| Delivery time    | Within 35 days after sampling and order confirmed                         |
| Payment terms    | 30% deposit by T / T in advance and balance against copy of B / L         |
| Delivery         | By sea, by air, through express and shipping agent acceptable             |
|                  | 1. Home decorations glass candle jar from high quality                    |
| Product Features | 2. Suitable for use at hotel, home, etc.                                  |
|                  | 3. Meet the ASTM Test                                                     |
|                  | Various designs and sizes for selection                                   |
|                  | 2 Any color painted, cool, plating, laser model Processing cutter         |
| For your choice  | 3. Special package as shrink film, color gift box, white gift box, etc.   |
|                  | 4. We are the exclusive employee of quality control                       |
|                  | 5. We have a professional workshop and warehouse for ensure delivery time |