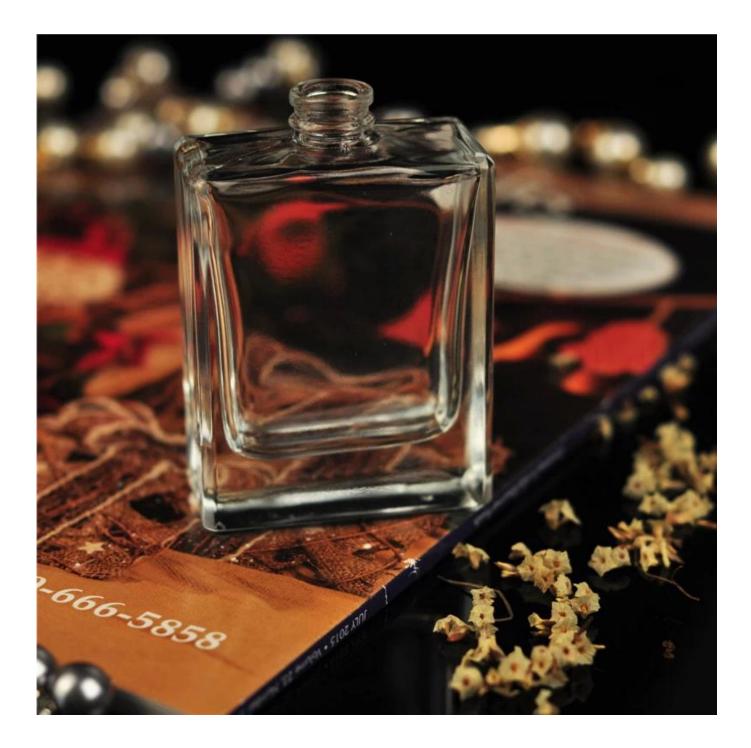

## 15ml classic polished square glass perfume bottle

| Item name       | 15ml classic polished square glass perfume bottle                                                                                                                                           |
|-----------------|---------------------------------------------------------------------------------------------------------------------------------------------------------------------------------------------|
| Item No.        | SGJN15111115                                                                                                                                                                                |
| Size            | T:12mm*B16mm*H65mm                                                                                                                                                                          |
| Capacity/Weight | 20g/8ml                                                                                                                                                                                     |
| Sample time     | <ol> <li>1.5 days if at exist shape and<br/>size of products</li> <li>2.15 days if need new shape<br/>and size of products</li> </ol>                                                       |
| Packing         | Normal safety packing<br>24pcs/36pcs/48pcs etc. per<br>export carton with egg divider                                                                                                       |
| MOQ             | 30000pcs                                                                                                                                                                                    |
| Delivery time   | Within 35 days after order confirmed                                                                                                                                                        |
| Payment terms   | 30% deposit by T/T in advance,<br>the balance after showing the<br>copy of B/L                                                                                                              |
| Product feature | <ol> <li>High quality and competitve<br/>prices</li> <li>Meet SGS,LFGB etc. test</li> <li>Eco-friendly</li> <li>Widely apply to fragrance<br/>testing etc.</li> <li>Machine made</li> </ol> |