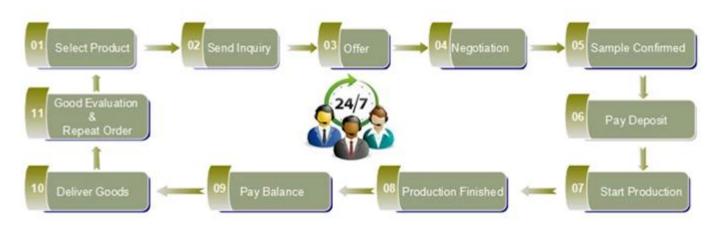

|
| Delivery time   | Within 35 days after order confirmed                                                                                                                                                        |
| Payment terms   | 30% deposit by T/T in advance,<br>the balance after showing the<br>copy of B/L                                                                                                              |
| Product feature | <ol> <li>High quality and competitve<br/>prices</li> <li>Meet SGS,LFGB etc. test</li> <li>Eco-friendly</li> <li>Widely apply to fragrance<br/>testing etc.</li> <li>Machine made</li> </ol> |





















Spray colour











For more information, please visit our website: **www.okcandle.com**