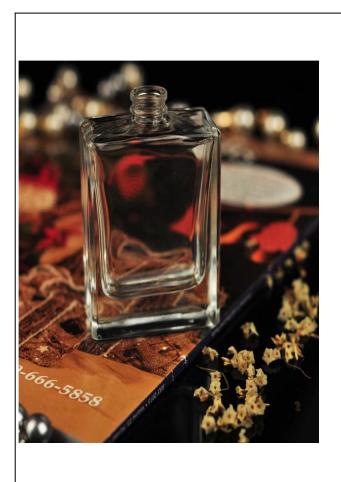

## 15ml classic polished square glass perfume bottle

| Item name       | 15ml classic polished square glass perfume bottle                                                                                                                                           |
|-----------------|---------------------------------------------------------------------------------------------------------------------------------------------------------------------------------------------|
| Item No.        | SGJN15111115                                                                                                                                                                                |
| Size            | T:12mm*B16mm*H65mm                                                                                                                                                                          |
| Capacity/Weight | 20g/8ml                                                                                                                                                                                     |
| Sample time     | <ol> <li>1.5 days if at exist shape and<br/>size of products</li> <li>2.15 days if need new shape<br/>and size of products</li> </ol>                                                       |
| Packing         | Normal safety packing<br>24pcs/36pcs/48pcs etc. per<br>export carton with egg divider                                                                                                       |
| MOQ             | 30000pcs                                                                                                                                                                                    |
| Delivery time   | Within 35 days after order confirmed                                                                                                                                                        |
| Payment terms   | 30% deposit by T/T in advance,<br>the balance after showing the<br>copy of B/L                                                                                                              |
| Product feature | <ol> <li>High quality and competitve<br/>prices</li> <li>Meet SGS,LFGB etc. test</li> <li>Eco-friendly</li> <li>Widely apply to fragrance<br/>testing etc.</li> <li>Machine made</li> </ol> |