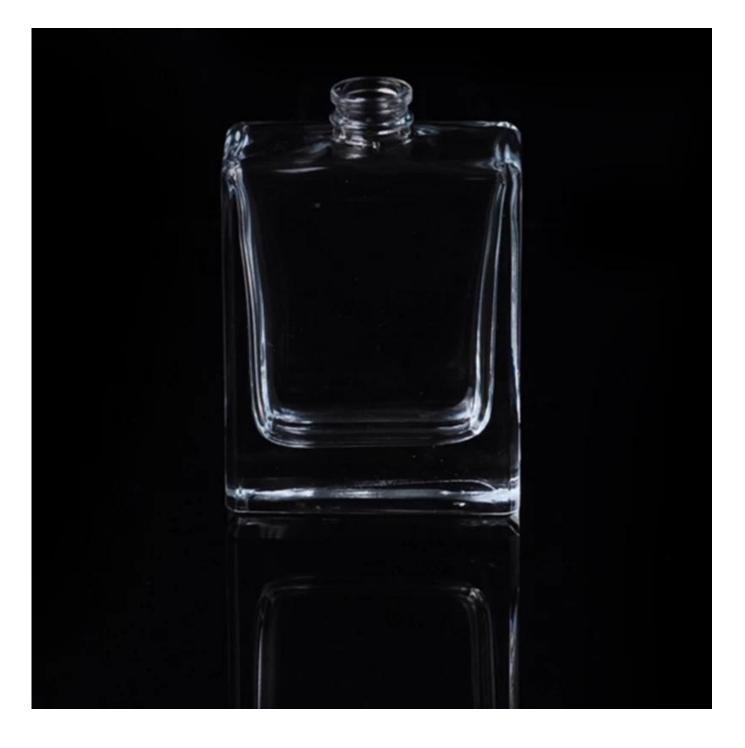

## 15ml classic polished square glass perfume bottle

| Item name       | 15ml classic polished square glass perfume bottle                                                                                                                                           |
|-----------------|---------------------------------------------------------------------------------------------------------------------------------------------------------------------------------------------|
| Item No.        | SGJN15111115                                                                                                                                                                                |
| Size            | T:12mm*B16mm*H65mm                                                                                                                                                                          |
| Capacity/Weight | 20g/8ml                                                                                                                                                                                     |
| Sample time     | <ol> <li>1.5 days if at exist shape and<br/>size of products</li> <li>2.15 days if need new shape<br/>and size of products</li> </ol>                                                       |
| Packing         | Normal safety packing<br>24pcs/36pcs/48pcs etc. per<br>export carton with egg divider                                                                                                       |
| MOQ             | 30000pcs                                                                                                                                                                                    |
| Delivery time   | Within 35 days after order confirmed                                                                                                                                                        |
| Payment terms   | 30% deposit by T/T in advance,<br>the balance after showing the<br>copy of B/L                                                                                                              |
| Product feature | <ol> <li>High quality and competitve<br/>prices</li> <li>Meet SGS,LFGB etc. test</li> <li>Eco-friendly</li> <li>Widely apply to fragrance<br/>testing etc.</li> <li>Machine made</li> </ol> |