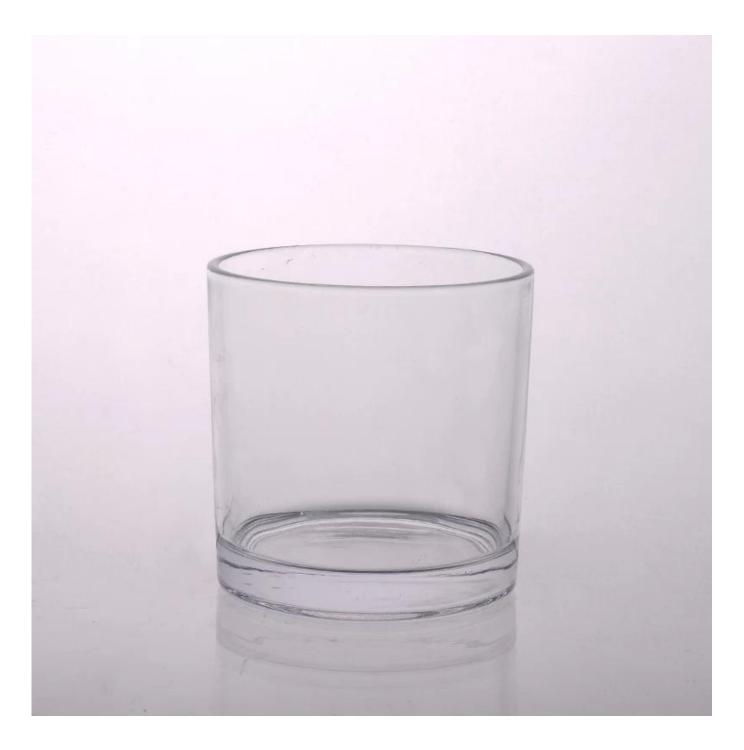

# 880ml cylindrical clear candle holder

| Product Details  |                                                                            |
|------------------|----------------------------------------------------------------------------|
| Item No.         | SGHY15041613                                                               |
| Material         | High white glass                                                           |
| Process          | Machine press                                                              |
| Samples time     | 1. 5 days if at exist shaped and size of glass                             |
|                  | 2. 15 days if need new shape or size of glass                              |
| Packing          | Normal packing,4 pcs into inner box, 48 pcs per carton                     |
| Product Capacity | 500,000~1,000,000 pcs per month                                            |
| Delivery time    | Within 35 days after the sample and order confirmed                        |
| Payment terms    | 30% deposit by T/T in advance and the balance against the copy of B/L      |
| Shipment         | By sea, by air, by Express and your shipping agent is acceptable           |
|                  | 1. Machine press glass candle holder with high quality                     |
| Product Features | 2. Suitable for used in hotel, home, etc.                                  |
|                  | 3. It is eco-friendly                                                      |
|                  | 4. Meet ASTM test                                                          |
|                  | 1. Different designs and sizes for choice                                  |
|                  | 2 .Any color painted, frost, electroplate, pattern laser carver processing |
| For your choices | 3. Special package like shrink wrap, color gift box, white gift box etc.   |
|                  | 4. We have exclusive workers for quality control                           |
|                  | 5. We have professional workshop and warehouse to ensure the delivery time |