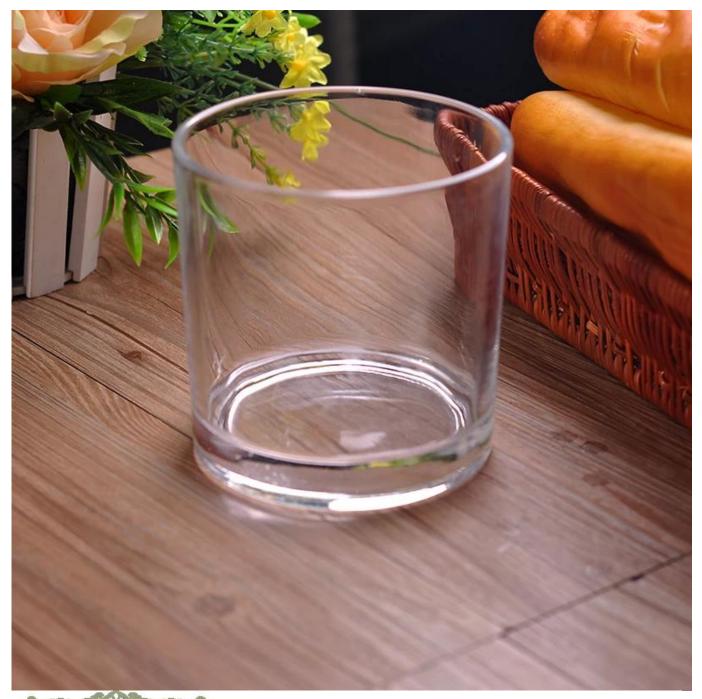

es | 2. Suitable for used in hotel, home, etc.                                  |
|                  | 3. It is eco-friendly                                                      |
|                  | 4. Meet ASTM test                                                          |
|                  | 1. Different designs and sizes for choice                                  |
|                  | 2 .Any color painted, frost, electroplate, pattern laser carver processing |
| For your choices | 3. Special package like shrink wrap, color gift box, white gift box etc.   |
|                  | 4. We have exclusive workers for quality control                           |
|                  | 5. We have professional workshop and warehouse to ensure the delivery time |

# More Product Pictures









# Similar Products Link



## **Sprayed candle holder**

New arrival handmade glass candle holder



Factory Show





### The features of month blown glass

- 1. Its advantage including abundance sculpt, technics, surface effects, color etc.
- 2. The quality is difficult control and the tolerance of the size, weight and shape are bigger.
- 3. The price is high and the product is limited for the special technic glass.

### **Method of application**

- 1. Using it under guide of the adult
- 2. Washing it with clean or boiling water before usage
- 3. No touching the rim of glass cup, try to take the bottom or the handle of it

### Cautions

- 1. Beer, red wine, white wine, beverage or hot water not be too full
- 2. To avoid to hurt your children's hand, please put it in the place where the