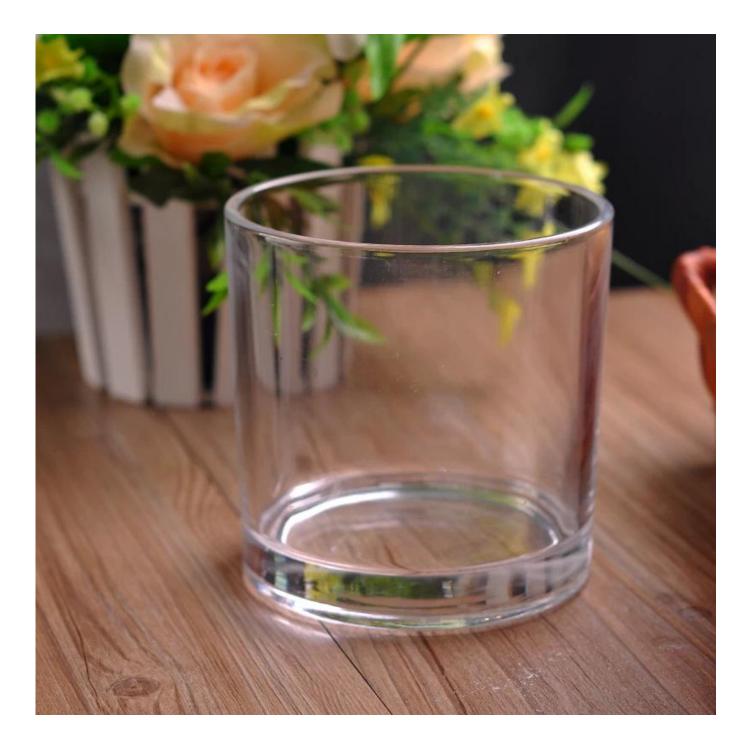

ures | 2. Suitable for used in hotel, home, etc.                                  |
|                  | 3. It is eco-friendly                                                      |
|                  | 4. Meet ASTM test                                                          |
|                  | 1. Different designs and sizes for choice                                  |
|                  | 2 .Any color painted, frost, electroplate, pattern laser carver processing |
| For your choices | 3. Special package like shrink wrap, color gift box, white gift box etc.   |
|                  | 4. We have exclusive workers for quality control                           |
|                  | 5. We have professional workshop and warehouse to ensure the delivery time |

# More Product Pictures









# Similar Products Link



## **Sprayed candle holder**

New arrival handmade glass candle holder



Factory Show





### The features of month blown glass

- 1. Its advantage including abundance sculpt, technics, surface effects, color etc.
- 2. The quality is difficult control and the tolerance of the size, weight and shape are bigger.
- 3. The price is high and the product is limited for the special technic glass.

### **Method of application**

- 1. Using it under guide of the adult
- 2. Washing it with clean or boiling water before usage
- 3. No touching the rim of glass cup, try to take the bottom or the handle of it

### Cautions

- 1. Beer, red wine, white wine, beverage or hot water not be too full
- 2. To avoid to hurt your children's hand, please put it in the place where t