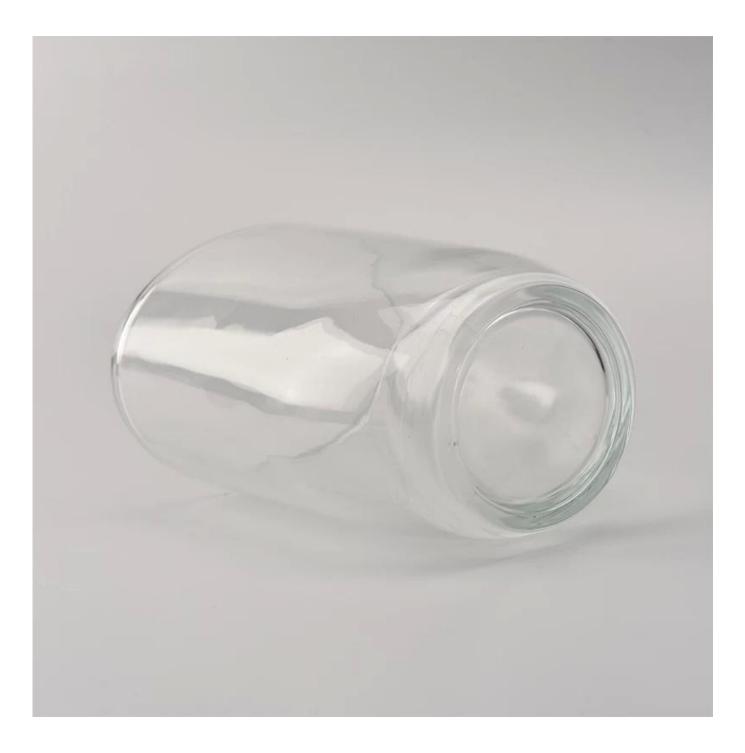

## 874ml Wholesale huge oval white candle jars glass

| Size             | Item No.:SGMY18051718<br>Top dia:124x89mm<br>Bottom dia:71x70mm<br>Height:150mm<br>Weight:716g<br>Capacity:874ml<br>MOQ:25000pcs<br>Sample time: 7 days<br>Mass production time: 30 days after the order confirmed<br>Product capacity: 300000-400000 every month<br>Payment terms: 30% deposit by T/T in advance and the balance after showing<br>the copy of B/L |
|------------------|--------------------------------------------------------------------------------------------------------------------------------------------------------------------------------------------------------------------------------------------------------------------------------------------------------------------------------------------------------------------|
| color            | Any color are available                                                                                                                                                                                                                                                                                                                                            |
| Sample           | 7days                                                                                                                                                                                                                                                                                                                                                              |
| Terms of payment | 30% deposit by T/T in advance and the balance after showing copy of L/C                                                                                                                                                                                                                                                                                            |
| Certification    | ASTM Test (for candle holder)                                                                                                                                                                                                                                                                                                                                      |
| For your choice  | 1, Any logo printing on body<br>2, Any color painted, frosted, electroplating, logo laser for the finish<br>3, Special packing like shrink wrap, color gift box, white box etc<br>4, Any shape, size meet your need                                                                                                                                                |