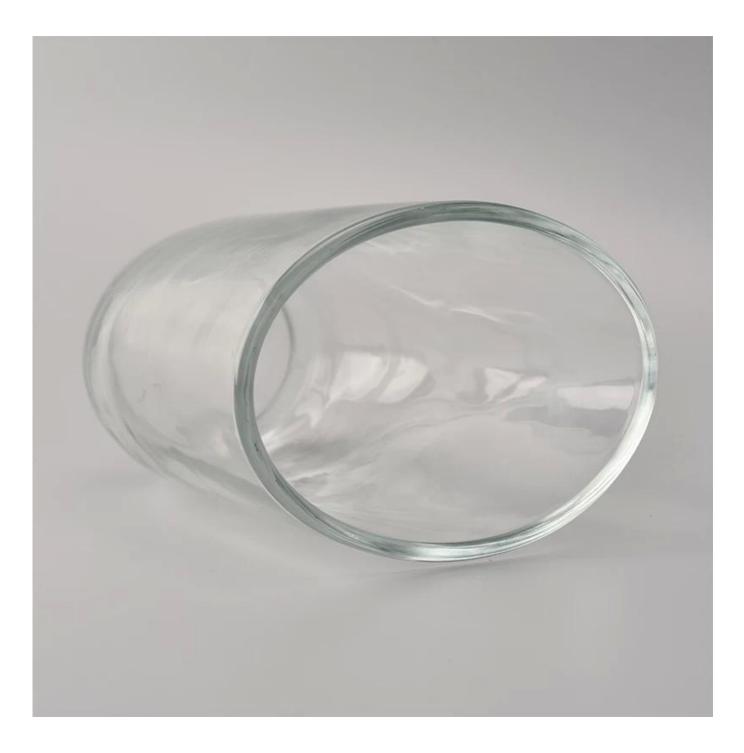

## 874ml Wholesale huge oval white candle jars glass

| Size             | Item No.:SGMY18051718<br>Top dia:124x89mm<br>Bottom dia:71x70mm<br>Height:150mm<br>Weight:716g<br>Capacity:874ml<br>MOQ:25000pcs<br>Sample time: 7 days<br>Mass production time: 30 days after the order confirmed<br>Product capacity: 300000-400000 every month<br>Payment terms: 30% deposit by T/T in advance and the balance after showing<br>the copy of B/L |
|------------------|--------------------------------------------------------------------------------------------------------------------------------------------------------------------------------------------------------------------------------------------------------------------------------------------------------------------------------------------------------------------|
| color            | Any color are available                                                                                                                                                                                                                                                                                                                                            |
| Sample           | 7days                                                                                                                                                                                                                                                                                                                                                              |
| Terms of payment | 30% deposit by T/T in advance and the balance after showing copy of L/C                                                                                                                                                                                                                                                                                            |
| Certification    | ASTM Test (for candle holder)                                                                                                                                                                                                                                                                                                                                      |
| For your choice  | 1, Any logo printing on body<br>2, Any color painted, frosted, electroplating, logo laser for the finish<br>3, Special packing like shrink wrap, color gift box, white box etc<br>4, Any shape, size meet your need                                                                                                                                                |