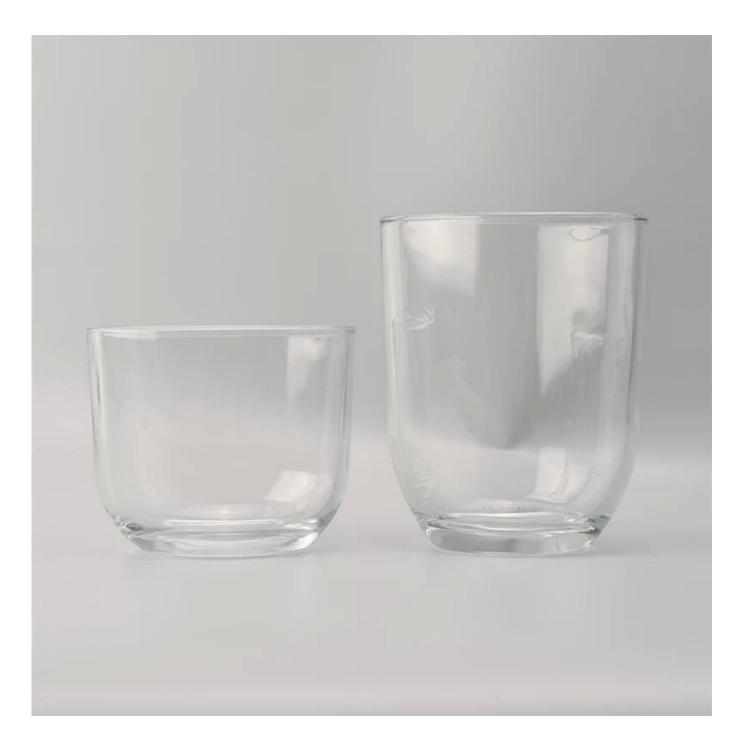

## 874ml Wholesale huge oval white candle jars glass

| Size             | Item No.:SGMY18051718<br>Top dia:124x89mm<br>Bottom dia:71x70mm<br>Height:150mm<br>Weight:716g<br>Capacity:874ml<br>MOQ:25000pcs<br>Sample time: 7 days<br>Mass production time: 30 days after the order confirmed<br>Product capacity: 300000-400000 every month<br>Payment terms: 30% deposit by T/T in advance and the balance after showing<br>the copy of B/L |
|------------------|--------------------------------------------------------------------------------------------------------------------------------------------------------------------------------------------------------------------------------------------------------------------------------------------------------------------------------------------------------------------|
| color            | Any color are available                                                                                                                                                                                                                                                                                                                                            |
| Sample           | 7days                                                                                                                                                                                                                                                                                                                                                              |
| Terms of payment | 30% deposit by T/T in advance and the balance after showing copy of L/C                                                                                                                                                                                                                                                                                            |
| Certification    | ASTM Test (for candle holder)                                                                                                                                                                                                                                                                                                                                      |
| For your choice  | 1, Any logo printing on body<br>2, Any color painted, frosted, electroplating, logo laser for the finish<br>3, Special packing like shrink wrap, color gift box, white box etc<br>4, Any shape, size meet your need                                                                                                                                                |