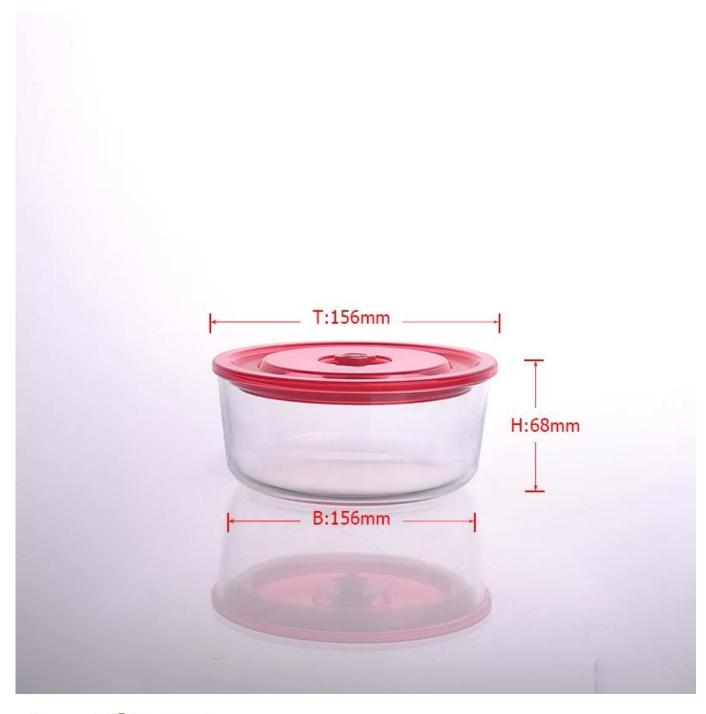

## 850ml glass container with red lid

| Product Details |                    |                                                                                                                                                                                                                  |
|-----------------|--------------------|------------------------------------------------------------------------------------------------------------------------------------------------------------------------------------------------------------------|
| T:156mm  H:68mm | Itme No            | SGLN15020311                                                                                                                                                                                                     |
|                 | Size               | T:156mm; B:156mm;H:68mm                                                                                                                                                                                          |
|                 | Capacity           | 850ml                                                                                                                                                                                                            |
|                 | Material           | tempered glass                                                                                                                                                                                                   |
|                 | Lid color          | Red and any customized is available                                                                                                                                                                              |
|                 | Sample             | 7days                                                                                                                                                                                                            |
|                 | Terms of payment   | 30% deposit by T/T in advance and the balance after showing copy of B/L.                                                                                                                                         |
|                 | Certification      | Food Safe, Dish washer test, FDA, LFGB                                                                                                                                                                           |
|                 | For your<br>choice | 1, Any logo printing on glass body 2, Any color painted, frosted, electroplating, logo laser for the finish 3, Special packing like shrink wrap, color gift box, white box etc 4, Any shape, size meet your need |