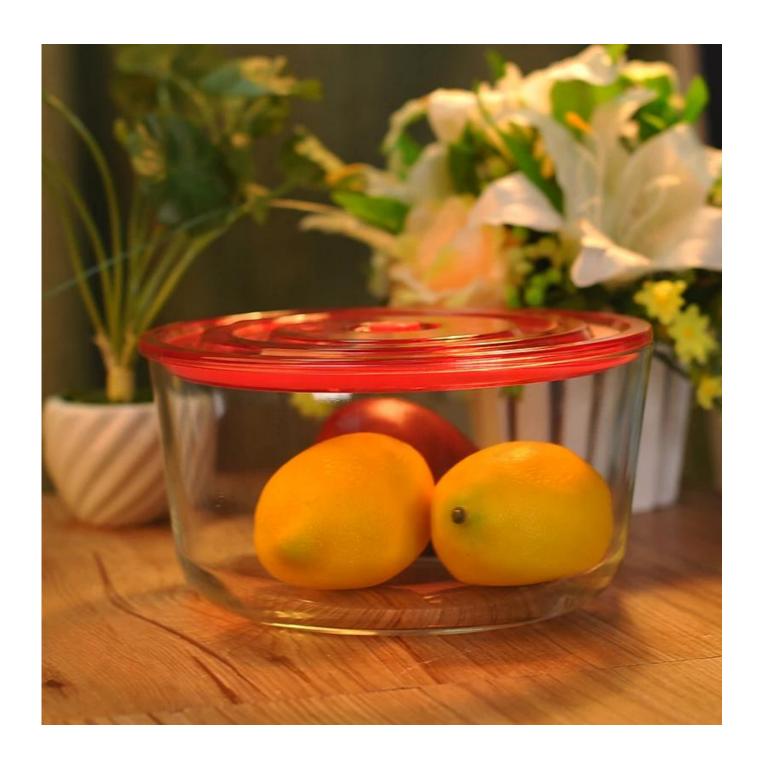

## 850ml glass container with red lid

| Product Details |                    |                                                                                                                                                                                                                  |
|-----------------|--------------------|------------------------------------------------------------------------------------------------------------------------------------------------------------------------------------------------------------------|
| T:156mm  H:68mm | Itme No            | SGLN15020311                                                                                                                                                                                                     |
|                 | Size               | T:156mm; B:156mm;H:68mm                                                                                                                                                                                          |
|                 | Capacity           | 850ml                                                                                                                                                                                                            |
|                 | Material           | tempered glass                                                                                                                                                                                                   |
|                 | Lid color          | Red and any customized is available                                                                                                                                                                              |
|                 | Sample             | 7days                                                                                                                                                                                                            |
|                 | Terms of payment   | 30% deposit by T/T in advance and the balance after showing copy of B/L.                                                                                                                                         |
|                 | Certification      | Food Safe, Dish washer test, FDA, LFGB                                                                                                                                                                           |
|                 | For your<br>choice | 1, Any logo printing on glass body 2, Any color painted, frosted, electroplating, logo laser for the finish 3, Special packing like shrink wrap, color gift box, white box etc 4, Any shape, size meet your need |