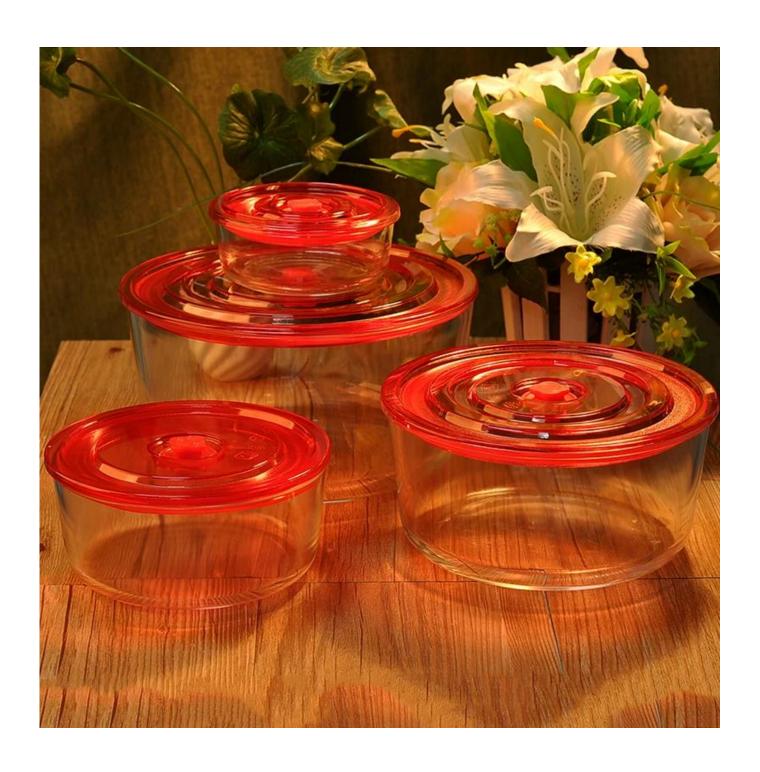

## 850ml glass container with red lid

| Product Details |                    |                                                                                                                                                                                                                  |
|-----------------|--------------------|------------------------------------------------------------------------------------------------------------------------------------------------------------------------------------------------------------------|
| T:156mm  H:68mm | Itme No            | SGLN15020311                                                                                                                                                                                                     |
|                 | Size               | T:156mm; B:156mm;H:68mm                                                                                                                                                                                          |
|                 | Capacity           | 850ml                                                                                                                                                                                                            |
|                 | Material           | tempered glass                                                                                                                                                                                                   |
|                 | Lid color          | Red and any customized is available                                                                                                                                                                              |
|                 | Sample             | 7days                                                                                                                                                                                                            |
|                 | Terms of payment   | 30% deposit by T/T in advance and the balance after showing copy of B/L.                                                                                                                                         |
|                 | Certification      | Food Safe, Dish washer test, FDA, LFGB                                                                                                                                                                           |
|                 | For your<br>choice | 1, Any logo printing on glass body 2, Any color painted, frosted, electroplating, logo laser for the finish 3, Special packing like shrink wrap, color gift box, white box etc 4, Any shape, size meet your need |