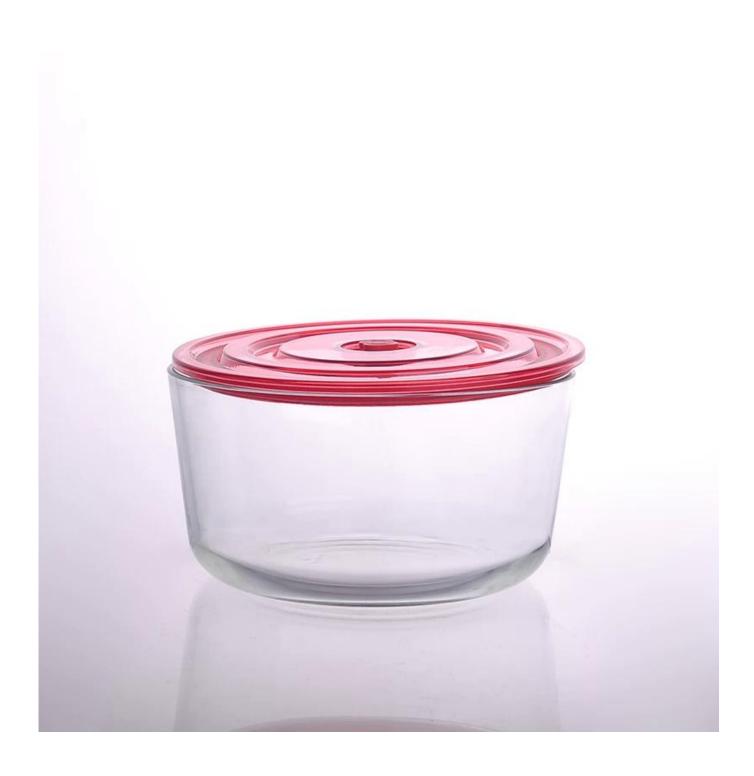

## 850ml glass container with red lid

| Product Details |                    |                                                                                                                                                                                                                  |
|-----------------|--------------------|------------------------------------------------------------------------------------------------------------------------------------------------------------------------------------------------------------------|
| T:156mm  H:68mm | Itme No            | SGLN15020311                                                                                                                                                                                                     |
|                 | Size               | T:156mm; B:156mm;H:68mm                                                                                                                                                                                          |
|                 | Capacity           | 850ml                                                                                                                                                                                                            |
|                 | Material           | tempered glass                                                                                                                                                                                                   |
|                 | Lid color          | Red and any customized is available                                                                                                                                                                              |
|                 | Sample             | 7days                                                                                                                                                                                                            |
|                 | Terms of payment   | 30% deposit by T/T in advance and the balance after showing copy of B/L.                                                                                                                                         |
|                 | Certification      | Food Safe, Dish washer test, FDA, LFGB                                                                                                                                                                           |
|                 | For your<br>choice | 1, Any logo printing on glass body 2, Any color painted, frosted, electroplating, logo laser for the finish 3, Special packing like shrink wrap, color gift box, white box etc 4, Any shape, size meet your need |