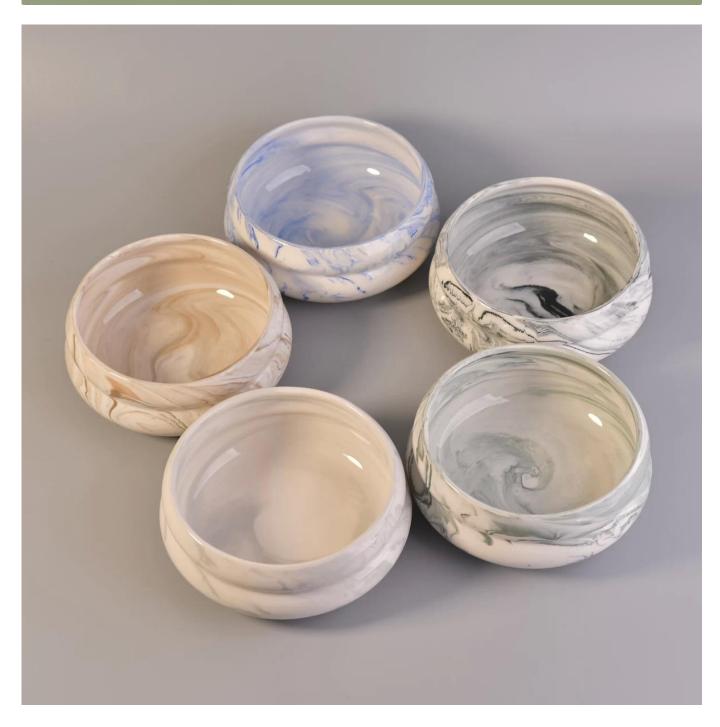

## 810ml Calabash Design Marble Finish Home Decoration Ceramic Candle Vessel

| ltem number.             | SGSN17042414                                                                                                                                                                |
|--------------------------|-----------------------------------------------------------------------------------------------------------------------------------------------------------------------------|
| Material                 | Cement, concrete, ceramic                                                                                                                                                   |
| Craft                    | hand made                                                                                                                                                                   |
| Samples time             | 1. 5 days if there is a form and size of the ceramic                                                                                                                        |
|                          | 2. 15 days, if you need a new shape and size ceramic                                                                                                                        |
| Product Capacity         | 500,000 ~ 1,000,000 pieces per month                                                                                                                                        |
| The Features of products | 1. Hand made <u>ceramic candle holder</u> from high quality.<br>2. Suitable for use in hotel, house, etc.<br>3. Eco-friendly.<br>4. Meet FDA test , ASTM, <b>CA 65 test</b> |

1. Ceramic canlde holders can be used in wedding decoration, home decoration, party, banquet ect,

2. This candle container is very great as a gorgeous centerpiece for an event

3. The pottery candle jars can decorate your indoors and outdoors with this Bling bling Transmutation Glaze Home Decoration Ceramic Candle Holder.