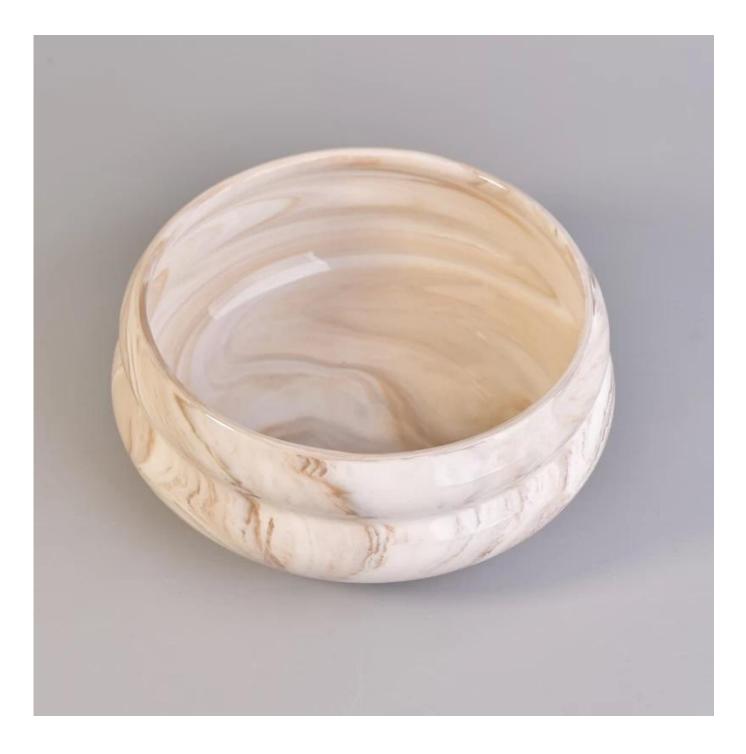

## 810ml Calabash Design Marble Finish Home Decoration Ceramic Candle Vessel

| ltem number.             | SGSN17042414                                                                                                                                                                |
|--------------------------|-----------------------------------------------------------------------------------------------------------------------------------------------------------------------------|
| Material                 | Cement, concrete, ceramic                                                                                                                                                   |
| Craft                    | hand made                                                                                                                                                                   |
| Samples time             | 1. 5 days if there is a form and size of the ceramic                                                                                                                        |
|                          | 2. 15 days, if you need a new shape and size ceramic                                                                                                                        |
| Product Capacity         | 500,000 ~ 1,000,000 pieces per month                                                                                                                                        |
| The Features of products | 1. Hand made <u>ceramic candle holder</u> from high quality.<br>2. Suitable for use in hotel, house, etc.<br>3. Eco-friendly.<br>4. Meet FDA test , ASTM, <b>CA 65 test</b> |

1. Ceramic canlde holders can be used in wedding decoration, home decoration, party, banquet ect,

2. This candle container is very great as a gorgeous centerpiece for an event

3. The pottery candle jars can decorate your indoors and outdoors with this Bling bling Transmutation Glaze Home Decoration Ceramic Candle Holder.