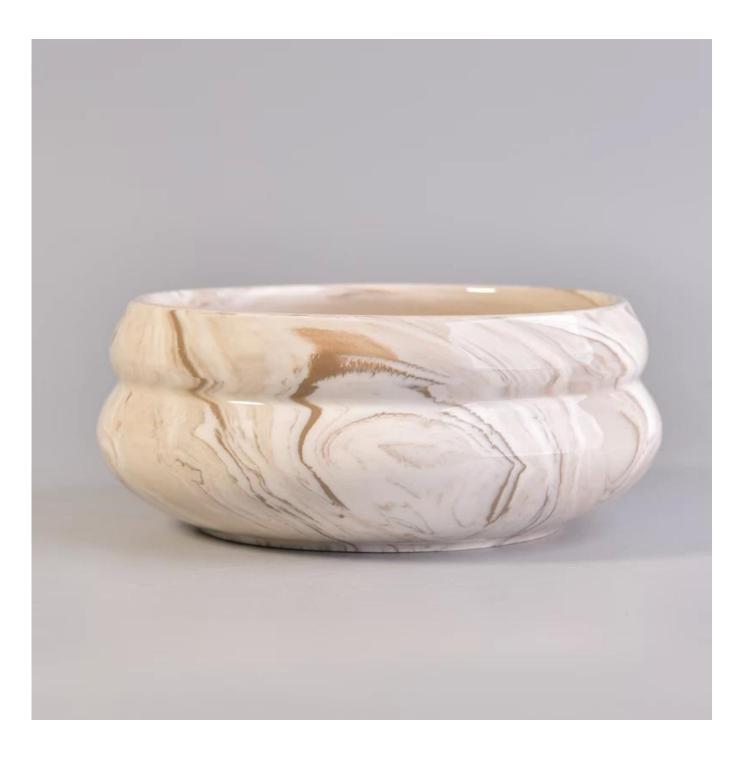

## 810ml Calabash Design Marble Finish Home Decoration Ceramic Candle Vessel

| ltem number.             | SGSN17042414                                                                                                                                                                |
|--------------------------|-----------------------------------------------------------------------------------------------------------------------------------------------------------------------------|
| Material                 | Cement, concrete, ceramic                                                                                                                                                   |
| Craft                    | hand made                                                                                                                                                                   |
| Samples time             | 1. 5 days if there is a form and size of the ceramic                                                                                                                        |
|                          | 2. 15 days, if you need a new shape and size ceramic                                                                                                                        |
| Product Capacity         | 500,000 ~ 1,000,000 pieces per month                                                                                                                                        |
| The Features of products | 1. Hand made <u>ceramic candle holder</u> from high quality.<br>2. Suitable for use in hotel, house, etc.<br>3. Eco-friendly.<br>4. Meet FDA test , ASTM, <b>CA 65 test</b> |

1. Ceramic canlde holders can be used in wedding decoration, home decoration, party, banquet ect,

2. This candle container is very great as a gorgeous centerpiece for an event

3. The pottery candle jars can decorate your indoors and outdoors with this Bling bling Transmutation Glaze Home Decoration Ceramic Candle Holder.