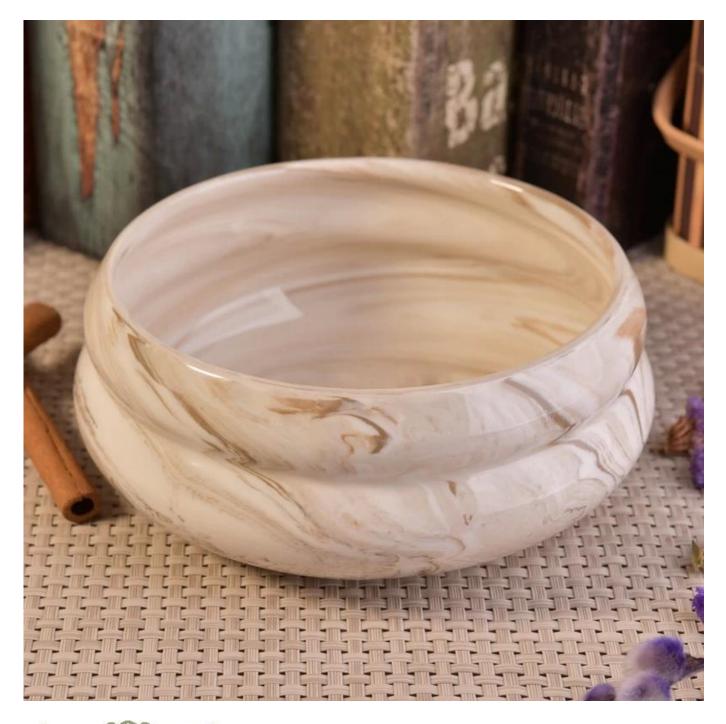

1. Ceramic canlde holders can be used in wedding decoration, home decoration, party, banquet ect,

2. This candle container is very great as a gorgeous centerpiece for an event

3. The pottery candle jars can decorate your indoors and outdoors with this Bling bling Transmutation Glaze Home Decoration Ceramic Candle Holder.

4. The ceramic candle vessel is a wonderful gift as housewarmings and other events.