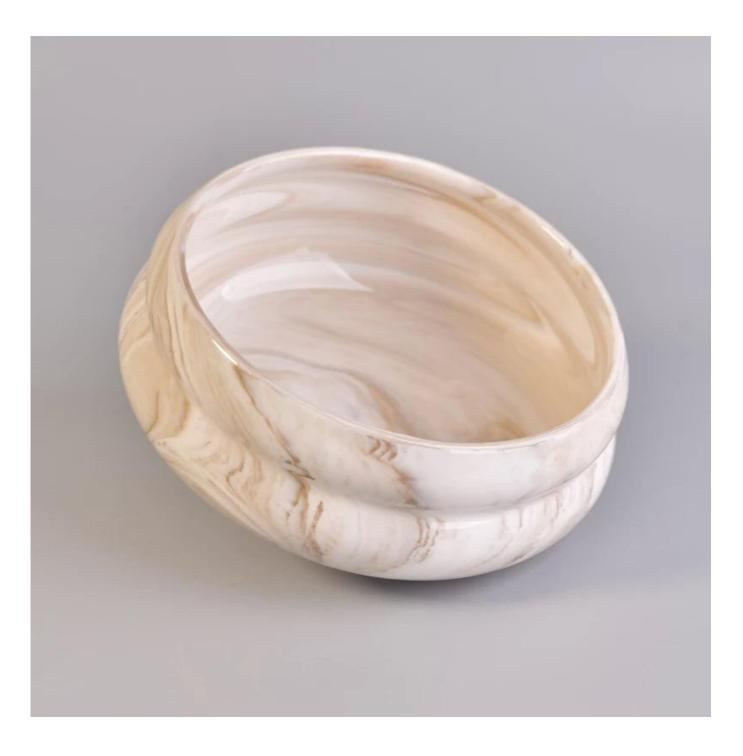

## 810ml Calabash Design Marble Finish Home Decoration Ceramic Candle Vessel

| ltem number.             | SGSN17042414                                                                                                                                                                |
|--------------------------|-----------------------------------------------------------------------------------------------------------------------------------------------------------------------------|
| Material                 | Cement, concrete, ceramic                                                                                                                                                   |
| Craft                    | hand made                                                                                                                                                                   |
| Samples time             | 1. 5 days if there is a form and size of the ceramic                                                                                                                        |
|                          | 2. 15 days, if you need a new shape and size ceramic                                                                                                                        |
| Product Capacity         | 500,000 ~ 1,000,000 pieces per month                                                                                                                                        |
| The Features of products | 1. Hand made <u>ceramic candle holder</u> from high quality.<br>2. Suitable for use in hotel, house, etc.<br>3. Eco-friendly.<br>4. Meet FDA test , ASTM, <b>CA 65 test</b> |

1. Ceramic canlde holders can be used in wedding decoration, home decoration, party, banquet ect,

2. This candle container is very great as a gorgeous centerpiece for an event

3. The pottery candle jars can decorate your indoors and outdoors with this Bling bling Transmutation Glaze Home Decoration Ceramic Candle Holder.