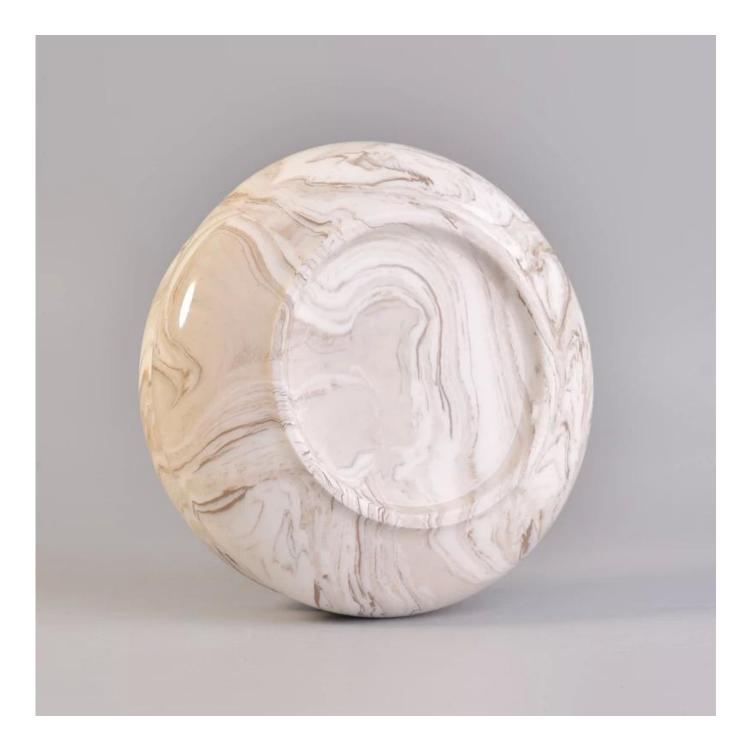

## 810ml Calabash Design Marble Finish Home Decoration Ceramic Candle Vessel

| ltem number.             | SGSN17042414                                                                                                                                                                |
|--------------------------|-----------------------------------------------------------------------------------------------------------------------------------------------------------------------------|
| Material                 | Cement, concrete, ceramic                                                                                                                                                   |
| Craft                    | hand made                                                                                                                                                                   |
| Samples time             | 1. 5 days if there is a form and size of the ceramic                                                                                                                        |
|                          | 2. 15 days, if you need a new shape and size ceramic                                                                                                                        |
| Product Capacity         | 500,000 ~ 1,000,000 pieces per month                                                                                                                                        |
| The Features of products | 1. Hand made <u>ceramic candle holder</u> from high quality.<br>2. Suitable for use in hotel, house, etc.<br>3. Eco-friendly.<br>4. Meet FDA test , ASTM, <b>CA 65 test</b> |