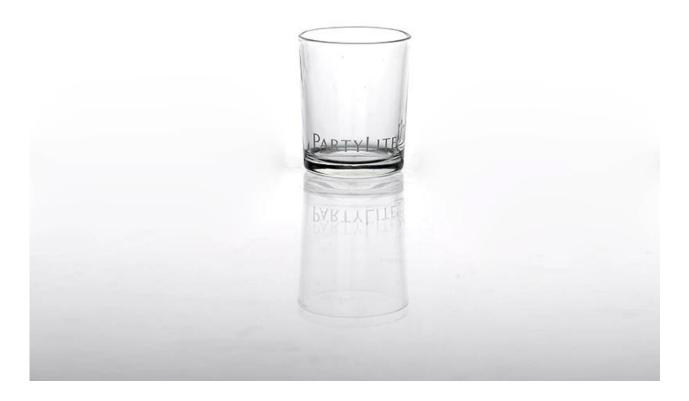

## Product detail:

| Item No.         | SG103                                                                                                                                                                                                                                                                                                                                                   |
|------------------|---------------------------------------------------------------------------------------------------------------------------------------------------------------------------------------------------------------------------------------------------------------------------------------------------------------------------------------------------------|
| Material         | High white glass                                                                                                                                                                                                                                                                                                                                        |
| Color            | Clear                                                                                                                                                                                                                                                                                                                                                   |
| Craft            | machine pressed                                                                                                                                                                                                                                                                                                                                         |
| Samples time     | <ol> <li>5 days if at exit shaped and size of glass</li> <li>15 days if need new shape or size of glass</li> </ol>                                                                                                                                                                                                                                      |
| Packing          | Normal packing,144 pcs into export carton,carton with cardboard divider                                                                                                                                                                                                                                                                                 |
| Product Capacity | 500,000~1,000,000 pcs per month                                                                                                                                                                                                                                                                                                                         |
| Delivery time    | Within 35 days after the sample and order confirmed                                                                                                                                                                                                                                                                                                     |
| Payment terms    | 30% deposit by T/T in advance and the balance against the copy of B/L                                                                                                                                                                                                                                                                                   |
| Shipment         | By sea,by air,by Express and your shipping agent is acceptable                                                                                                                                                                                                                                                                                          |
| Product Features | <ol> <li>Machine pressed</li> <li>Suitable for used in pub, hotel, restaurants, home,etc</li> <li>Professional Q/C for quality control</li> <li>Competitive price and quality</li> <li>Meet FDA test ,CA 65 test and food grade</li> </ol>                                                                                                              |
| For your choices | <ol> <li>Any logo printing on the glass body</li> <li>Any color painted, frost, electroplate, pattern laser carver for the finish</li> <li>Special package like shrink wrap, color gift box, white gift box etc</li> <li>Open new mould for the glass, wood, plastic or metal as you like</li> <li>Different size and shapes meet your needs</li> </ol> |