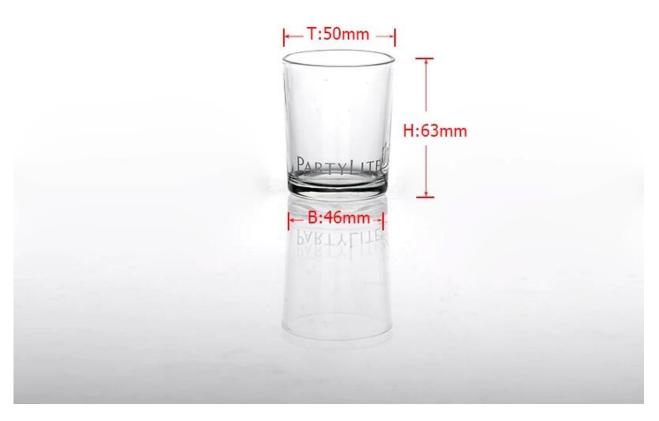

## Product detail:

| Item No.         | SG103                                                                                                                                                                                                                                                                                                                                                   |
|------------------|---------------------------------------------------------------------------------------------------------------------------------------------------------------------------------------------------------------------------------------------------------------------------------------------------------------------------------------------------------|
| Material         | High white glass                                                                                                                                                                                                                                                                                                                                        |
| Color            | Clear                                                                                                                                                                                                                                                                                                                                                   |
| Craft            | machine pressed                                                                                                                                                                                                                                                                                                                                         |
| Samples time     | <ol> <li>5 days if at exit shaped and size of glass</li> <li>15 days if need new shape or size of glass</li> </ol>                                                                                                                                                                                                                                      |
| Packing          | Normal packing,144 pcs into export carton,carton with cardboard divider                                                                                                                                                                                                                                                                                 |
| Product Capacity | 500,000~1,000,000 pcs per month                                                                                                                                                                                                                                                                                                                         |
| Delivery time    | Within 35 days after the sample and order confirmed                                                                                                                                                                                                                                                                                                     |
| Payment terms    | 30% deposit by T/T in advance and the balance against the copy of B/L                                                                                                                                                                                                                                                                                   |
| Shipment         | By sea,by air,by Express and your shipping agent is acceptable                                                                                                                                                                                                                                                                                          |
| Product Features | <ol> <li>Machine pressed</li> <li>Suitable for used in pub, hotel, restaurants, home,etc</li> <li>Professional Q/C for quality control</li> <li>Competitive price and quality</li> <li>Meet FDA test ,CA 65 test and food grade</li> </ol>                                                                                                              |
| For your choices | <ol> <li>Any logo printing on the glass body</li> <li>Any color painted, frost, electroplate, pattern laser carver for the finish</li> <li>Special package like shrink wrap, color gift box, white gift box etc</li> <li>Open new mould for the glass, wood, plastic or metal as you like</li> <li>Different size and shapes meet your needs</li> </ol> |