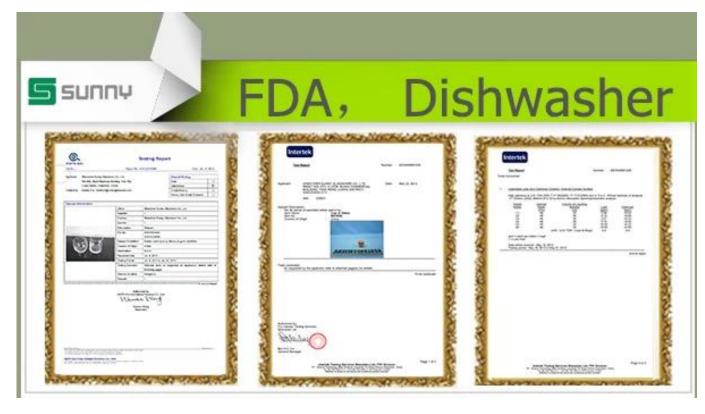

### Certification:

Method of application:

- 1. Using it under guide of the adult
- 2. Washing it with clean or boiling water before usage
- 3. No touching the rim of glass cup,try to take the bottom or the handle of it