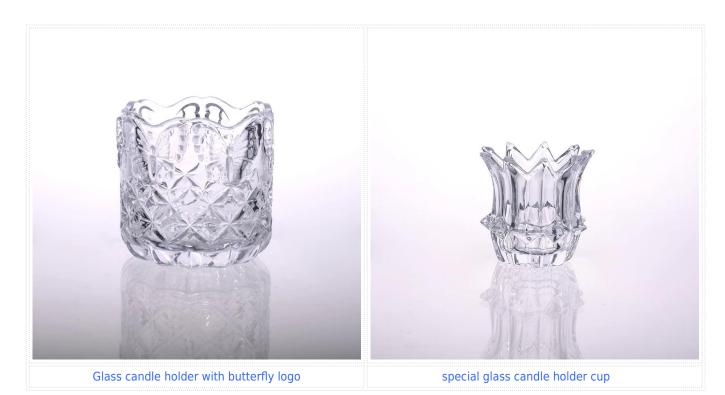

## Product detail:

| Item No.         | SG103                                                                                                                                                                                                                                                                                                                                                   |
|------------------|---------------------------------------------------------------------------------------------------------------------------------------------------------------------------------------------------------------------------------------------------------------------------------------------------------------------------------------------------------|
| Material         | High white glass                                                                                                                                                                                                                                                                                                                                        |
| Color            | Clear                                                                                                                                                                                                                                                                                                                                                   |
| Craft            | machine pressed                                                                                                                                                                                                                                                                                                                                         |
| Samples time     | <ol> <li>5 days if at exit shaped and size of glass</li> <li>15 days if need new shape or size of glass</li> </ol>                                                                                                                                                                                                                                      |
| Packing          | Normal packing,144 pcs into export carton,carton with cardboard divider                                                                                                                                                                                                                                                                                 |
| Product Capacity | 500,000~1,000,000 pcs per month                                                                                                                                                                                                                                                                                                                         |
| Delivery time    | Within 35 days after the sample and order confirmed                                                                                                                                                                                                                                                                                                     |
| Payment terms    | 30% deposit by T/T in advance and the balance against the copy of B/L                                                                                                                                                                                                                                                                                   |
| Shipment         | By sea,by air,by Express and your shipping agent is acceptable                                                                                                                                                                                                                                                                                          |
| Product Features | <ol> <li>Machine pressed</li> <li>Suitable for used in pub, hotel, restaurants, home,etc</li> <li>Professional Q/C for quality control</li> <li>Competitive price and quality</li> <li>Meet FDA test ,CA 65 test and food grade</li> </ol>                                                                                                              |
| For your choices | <ol> <li>Any logo printing on the glass body</li> <li>Any color painted, frost, electroplate, pattern laser carver for the finish</li> <li>Special package like shrink wrap, color gift box, white gift box etc</li> <li>Open new mould for the glass, wood, plastic or metal as you like</li> <li>Different size and shapes meet your needs</li> </ol> |