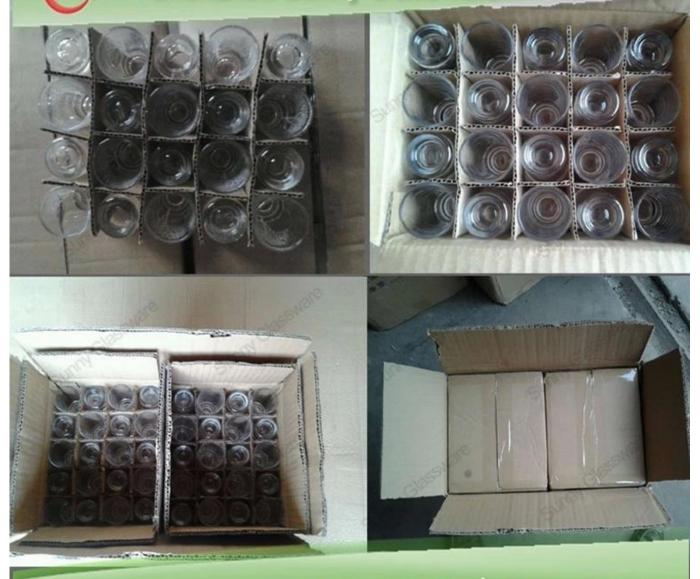

## Product detail:

| Item No.         | SG103                                                                                                                                                                                                                                                                                                                                                   |
|------------------|---------------------------------------------------------------------------------------------------------------------------------------------------------------------------------------------------------------------------------------------------------------------------------------------------------------------------------------------------------|
| Material         | High white glass                                                                                                                                                                                                                                                                                                                                        |
| Color            | Clear                                                                                                                                                                                                                                                                                                                                                   |
| Craft            | machine pressed                                                                                                                                                                                                                                                                                                                                         |
| Samples time     | <ol> <li>5 days if at exit shaped and size of glass</li> <li>15 days if need new shape or size of glass</li> </ol>                                                                                                                                                                                                                                      |
| Packing          | Normal packing,144 pcs into export carton,carton with cardboard divider                                                                                                                                                                                                                                                                                 |
| Product Capacity | 500,000~1,000,000 pcs per month                                                                                                                                                                                                                                                                                                                         |
| Delivery time    | Within 35 days after the sample and order confirmed                                                                                                                                                                                                                                                                                                     |
| Payment terms    | 30% deposit by T/T in advance and the balance against the copy of B/L                                                                                                                                                                                                                                                                                   |
| Shipment         | By sea,by air,by Express and your shipping agent is acceptable                                                                                                                                                                                                                                                                                          |
| Product Features | <ol> <li>Machine pressed</li> <li>Suitable for used in pub, hotel, restaurants, home,etc</li> <li>Professional Q/C for quality control</li> <li>Competitive price and quality</li> <li>Meet FDA test ,CA 65 test and food grade</li> </ol>                                                                                                              |
| For your choices | <ol> <li>Any logo printing on the glass body</li> <li>Any color painted, frost, electroplate, pattern laser carver for the finish</li> <li>Special package like shrink wrap, color gift box, white gift box etc</li> <li>Open new mould for the glass, wood, plastic or metal as you like</li> <li>Different size and shapes meet your needs</li> </ol> |