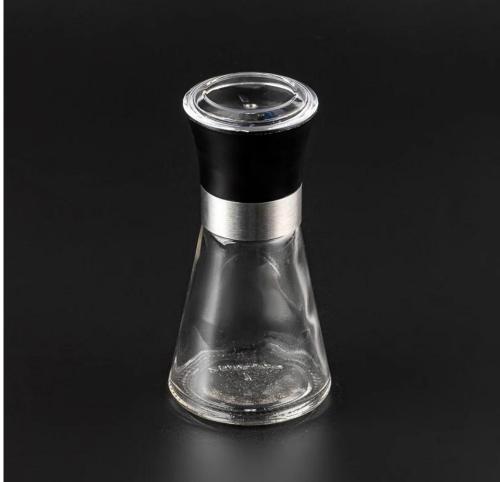

80ml Glass pepper shaker bottle with grinding cap

Sunny Glassware not only produces OEM / ODM orders, but also helps many brands start from the product concept.

### **Major advantage**

Focus on luxury design

About 80% of American perfume brand suppliers

- . AQL plus 6 strict rigorous QC test standards
- . Maintain quality and sample and bulk products

item No:SGZM25061815 Top dia: 45 mm

Bottom dia: 53 mm

Max dia 65mm

Height: 145 mm

Weight: 204 g

Capacity: 192 ml

MOQ: 10000 PCS

We translate your ideas into creative spices products, we sell yourself in the local market.