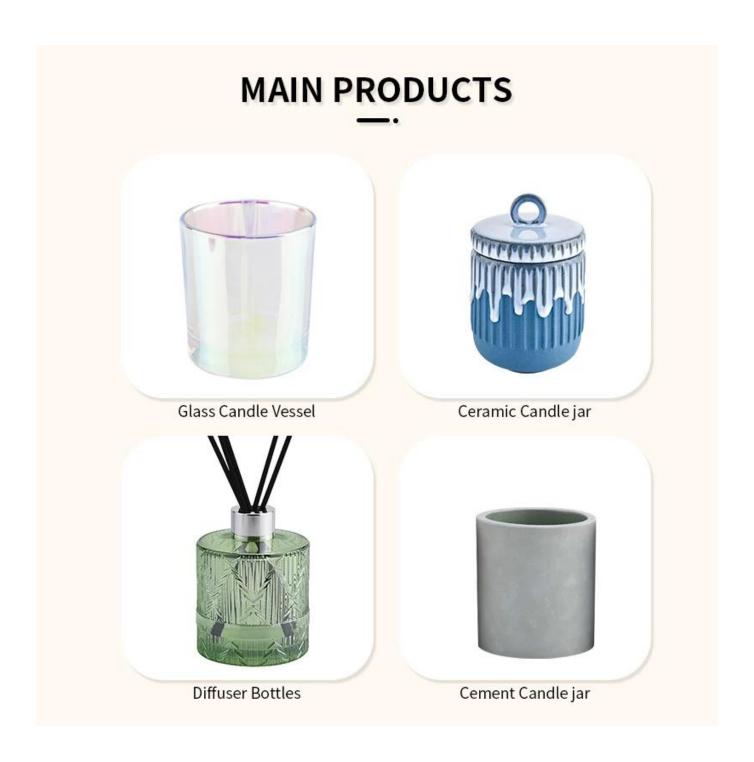

There are about 5,000 items which cover all daily-used glassware and ceramic ware, e.g. candle holders, borosilicate glass, bottles, tumblers, jars, stemware, tableware & drinkware, bathroom accessories etc. The products can meet FDA, LFGB, CA 65, ASTM, dishwasher test.

With a strictly control system on product quality and customer service, our exporting market have expanded rapidly to North & South America, Europe, Oceania and Asia.

Our business scopes are mainly involved in home decor, gift crafts and tableware. There are approximately 80% candle holders in USA luxury branded companies were imported from Sunny Glassware.