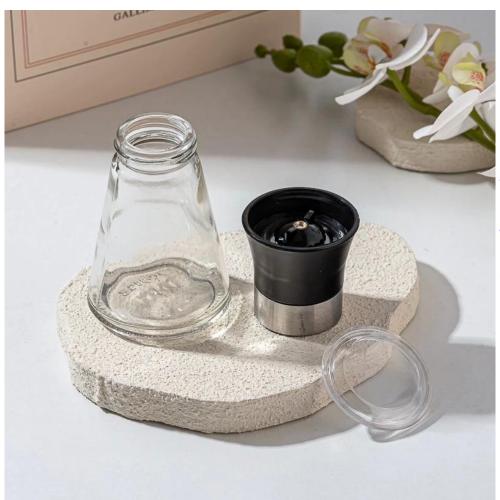

80ml Glass pepper shaker bottle with grinding cap

Sunny Glassware not only produces OEM / ODM orders, but also helps many brands start from the product concept.

### **Major advantage**

Focus on luxury design

About 80% of American perfume brand suppliers

- . AQL plus 6 strict rigorous QC test standards
- . Maintain quality and sample and bulk products

item No:SGZM25061815 Top dia: 45 mm

Bottom dia: 53 mm

Max dia 65mm

Height: 145 mm

Weight: 204 g

Capacity: 192 ml

MOQ: 10000 PCS

We translate your ideas into creative spices products, we sell yourself in the local market.