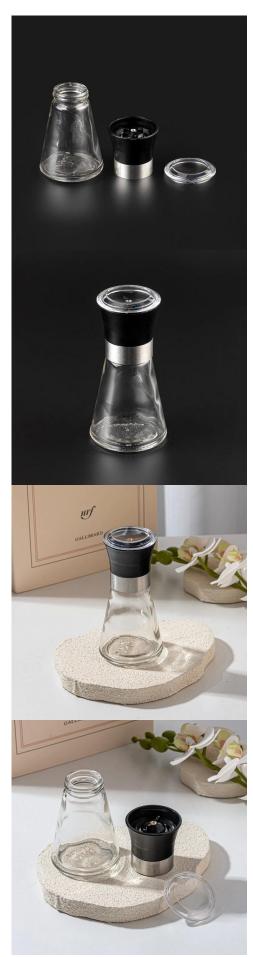

80ml Glass pepper shaker bottle with grinding cap

Sunny Glassware not only produces OEM / ODM orders, but also helps many brands start from the product concept.

### **Major advantage**

Focus on luxury design

About 80% of American perfume brand suppliers

- . AQL plus 6 strict rigorous QC test standards
- . Maintain quality and sample and bulk products

item No:SGZM25061815 Top dia: 45 mm

Bottom dia: 53 mm

Max dia 65mm

Height: 145 mm

Weight: 204 g

Capacity: 192 ml

MOQ: 10000 PCS

We translate your ideas into creative spices products, we sell yourself in the local market.

### feature of product

- 1. High quality home decorative glass incense bottle.

  2. Applicable to hotel, wedding,
- etc.
- 3. Meet the function of ASTM test products.

### Let you choose

- 1. Various drawings and sizes are available.
- 2. Any painted, cutting, plating, laser model processing tool.
  3. Shrink film, color gift box,
- white gift box and other special packaging.