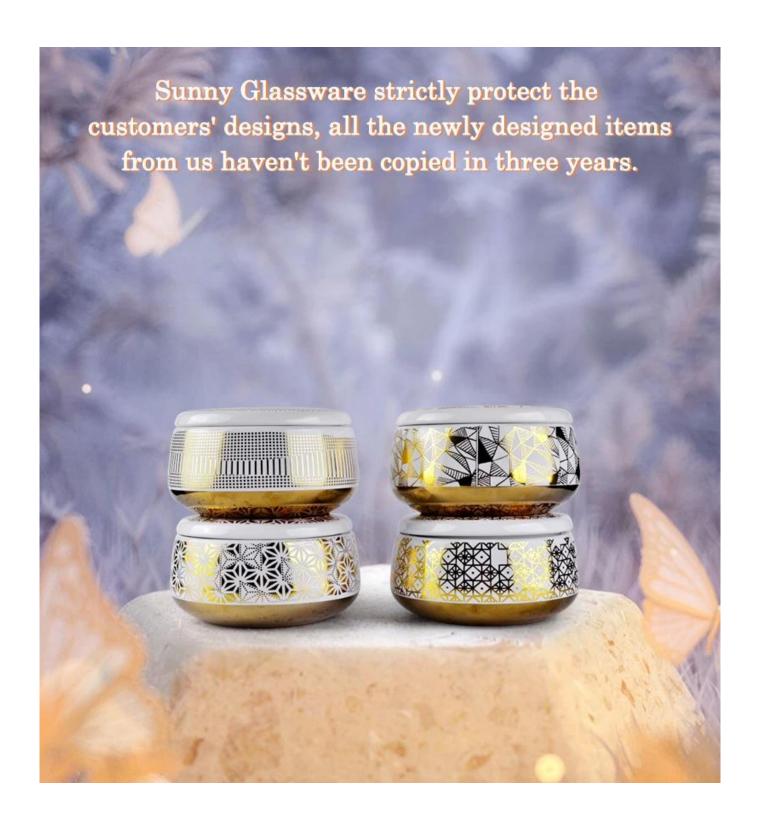

## 800ml 28oz luxury ceramic candle jars with lid decal printing

<u>Sunny Glassware</u> had applied the patent for our own designs, they are protected by copyright and not allowed to show any other vendors to quote or copy.

Meanwhile, it can be your private label product and won't supply others once you place order with defined qty.

All the images on this site are copyrighted by Sunny Glassware. Any unauthorized reprinting will be regarded as copyright infringement.