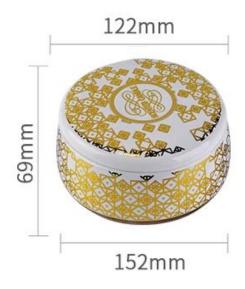

| Capacity | 800ml |
|----------|-------|
| weight   | 521g  |

Lid Weight:272g

Dia: 140mm

Height: 20mm