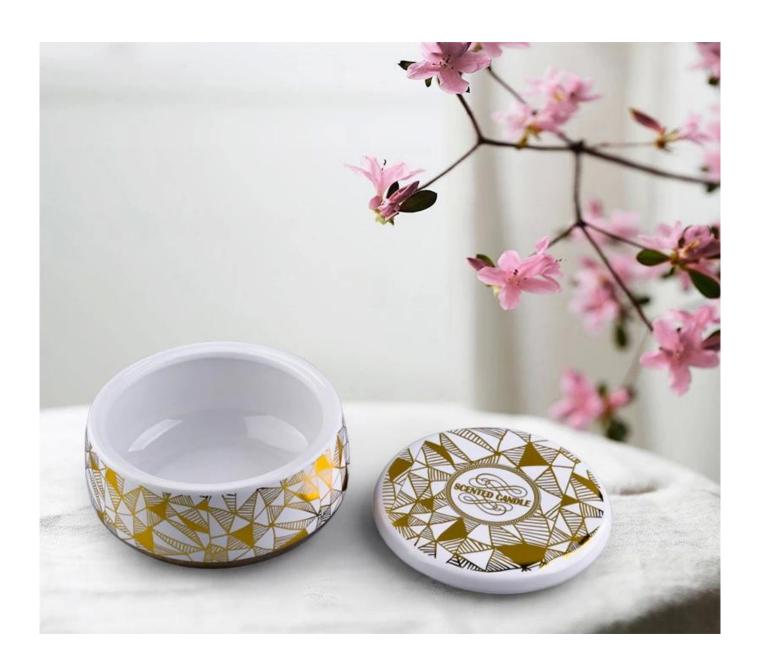

## 800ml 28oz luxury ceramic candle jars with lid decal printing

<u>Sunny Glassware</u> had applied the patent for our own designs, they are protected by copyright and not allowed to show any other vendors to quote or copy.

| Capacity | 800ml |
|----------|-------|
| weight   | 521g  |

Lid Weight:272g

Dia: 140mm

Height: 20mm