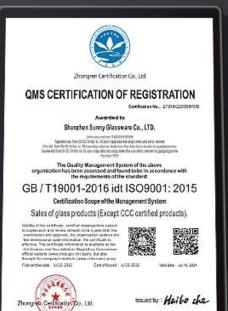

## 800ml 28oz luxury ceramic candle jars with lid decal printing

<u>Sunny Glassware</u> had applied the patent for our own designs, they are protected by copyright and not allowed to show any other vendors to quote or copy.

Meanwhile, it can be your private label product and won't supply others once you place order with defined qty.

All the images on this site are copyrighted by Sunny Glassware. Any unauthorized reprinting will be regarded as copyright infringement.





| Capacity | 800ml |
|----------|-------|
| weight   | 521g  |

Lid Weight:272g

Dia: 140mm

Height: 20mm









## **ABOUT FACTORY**









## CERTIFICATES

















\*\*\*\*