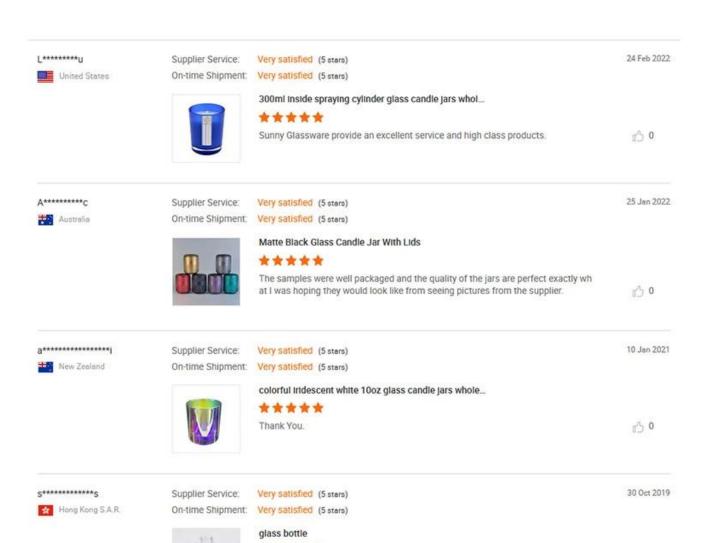

## 800ml 28oz luxury ceramic candle jars with lid decal printing

<u>Sunny Glassware</u> had applied the patent for our own designs, they are protected by copyright and not allowed to show any other vendors to quote or copy.

Meanwhile, it can be your private label product and won't supply others once you place order with defined qty.

All the images on this site are copyrighted by Sunny Glassware. Any unauthorized reprinting will be regarded as copyright infringement.





| Capacity | 800ml |
|----------|-------|
| weight   | 521g  |

Lid Weight:272g

Dia: 140mm

Height: 20mm









## **ABOUT FACTORY**









## CERTIFICATES

















\*\*\*\*