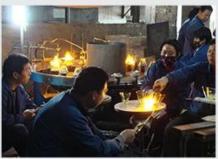

## 800ml 28oz luxury ceramic candle jars with lid decal printing

<u>Sunny Glassware</u> had applied the patent for our own designs, they are protected by copyright and not allowed to show any other vendors to quote or copy.

Meanwhile, it can be your private label product and won't supply others once you place order with defined qty.

All the images on this site are copyrighted by Sunny Glassware. Any unauthorized reprinting will be regarded as copyright infringement.





| Capacity | 800ml |
|----------|-------|
| weight   | 521g  |

Lid Weight:272g

Dia: 140mm

Height: 20mm









## **ABOUT FACTORY**









## CERTIFICATES

















\*\*\*\*