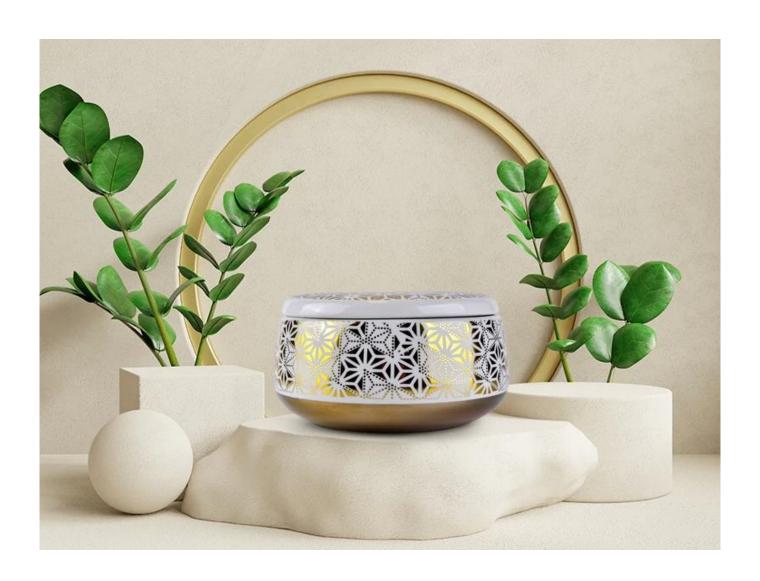

## 800ml 28oz luxury ceramic candle jars with lid decal printing

<u>Sunny Glassware</u> had applied the patent for our own designs, they are protected by copyright and not allowed to show any other vendors to quote or copy.

| Capacity | 800ml |
|----------|-------|
| weight   | 521g  |

Lid Weight:272g

Dia: 140mm

Height: 20mm