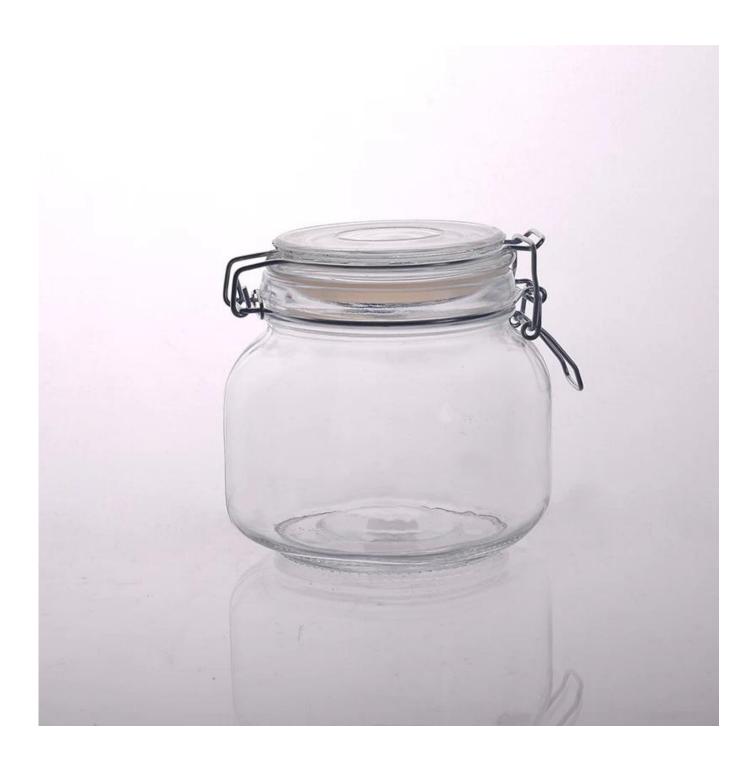

## 800ml 1000ml Big Capacity Airtight Glass Storage Jar With Lid

| Item name          | 800ml 1000ml Big Capacity Airtight Glass Storage<br>Jar With Lid                                                                                   |
|--------------------|----------------------------------------------------------------------------------------------------------------------------------------------------|
| Item No.           | SGWJ15041402                                                                                                                                       |
| Size               | Top dia:97mm*Bottom dia:110mm*Height:125mm                                                                                                         |
| Weight             | 631g                                                                                                                                               |
| Sample<br>time     | 1.5 days if at exist shape and size of products 2.15 days if need new shape and size of products                                                   |
| Packing            | Normal safety packing 24pcs/36pcs/48pcs etc. per export carton with egg divider                                                                    |
| MOQ                | 20,000pcs                                                                                                                                          |
| Delivery<br>time   | Within 35 days after order confirmed                                                                                                               |
| Payment terms      | 30% deposit by T/T in advance, the balance after showing the copy of B/L                                                                           |
| Product<br>feature | 1.High quality and competitve prices 2.Meet FDA, SGS,LFGB etc. test 3.Eco-friendly 4.Widely apply to Wedding, party, home, bar etc. 5.Machine made |