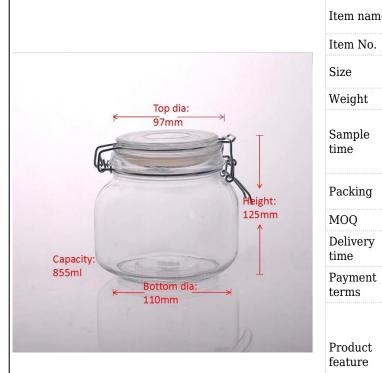

## 800ml 1000ml Big Capacity Airtight Glass Storage Jar With Lid

| Item name          | 800ml 1000ml Big Capacity Airtight Glass Storage<br>Jar With Lid                                                                                   |
|--------------------|----------------------------------------------------------------------------------------------------------------------------------------------------|
| Item No.           | SGWJ15041402                                                                                                                                       |
| Size               | Top dia:97mm*Bottom dia:110mm*Height:125mm                                                                                                         |
| Weight             | 631g                                                                                                                                               |
| Sample<br>time     | 1.5 days if at exist shape and size of products 2.15 days if need new shape and size of products                                                   |
| Packing            | Normal safety packing 24pcs/36pcs/48pcs etc. per export carton with egg divider                                                                    |
| MOQ                | 20,000pcs                                                                                                                                          |
| Delivery<br>time   | Within 35 days after order confirmed                                                                                                               |
| Payment terms      | 30% deposit by T/T in advance, the balance after showing the copy of B/L                                                                           |
| Product<br>feature | 1.High quality and competitve prices 2.Meet FDA, SGS,LFGB etc. test 3.Eco-friendly 4.Widely apply to Wedding, party, home, bar etc. 5.Machine made |