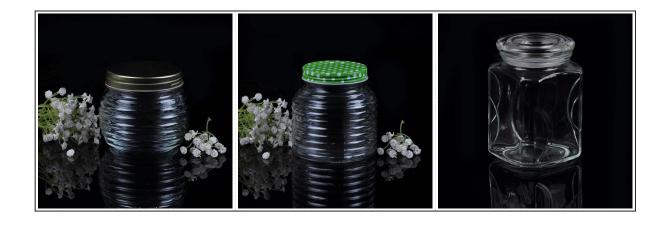

## 800ml 1000ml Big Capacity Airtight Glass Storage Jar With Lid

| Item name          | 800ml 1000ml Big Capacity Airtight Glass Storage<br>Jar With Lid                                                                                   |
|--------------------|----------------------------------------------------------------------------------------------------------------------------------------------------|
| Item No.           | SGWJ15041402                                                                                                                                       |
| Size               | Top dia:97mm*Bottom dia:110mm*Height:125mm                                                                                                         |
| Weight             | 631g                                                                                                                                               |
| Sample<br>time     | 1.5 days if at exist shape and size of products 2.15 days if need new shape and size of products                                                   |
| Packing            | Normal safety packing 24pcs/36pcs/48pcs etc. per export carton with egg divider                                                                    |
| MOQ                | 20,000pcs                                                                                                                                          |
| Delivery<br>time   | Within 35 days after order confirmed                                                                                                               |
| Payment terms      | 30% deposit by T/T in advance, the balance after showing the copy of B/L                                                                           |
| Product<br>feature | 1.High quality and competitve prices 2.Meet FDA, SGS,LFGB etc. test 3.Eco-friendly 4.Widely apply to Wedding, party, home, bar etc. 5.Machine made |