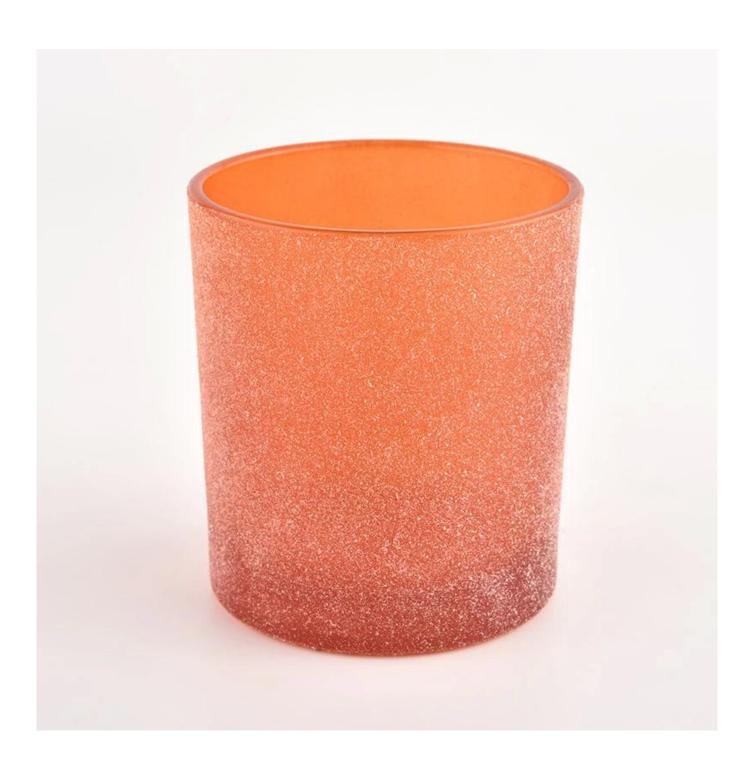

## Flexible dimensions design can expand rapidly your market

Top dia.: 80mm Bottom dia.: 74mm Height: 90mm Capacity: 300ml Weight: 290g

We transform your ideas into creative fragrant products and we sell ourselves on the local market.