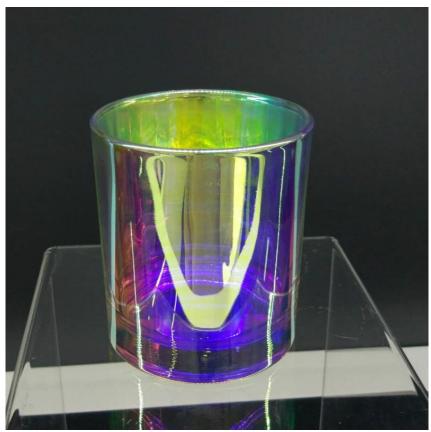

## 8 oz iridescent glass candle vessel

Sunny Glassware not only places  $\mathsf{OEM}$  /  $\mathsf{ODM}$  orders, but also helps many brands get started with product concepts.

Why choose Sunny

# Flexible size design can expand rapidly your market

Top dia: 88mm Bottom dia: 83mm Height: 100mm Weight: 320g Capacity: 400ml

We turn your ideas into creative scented products and sell them on

the local market.