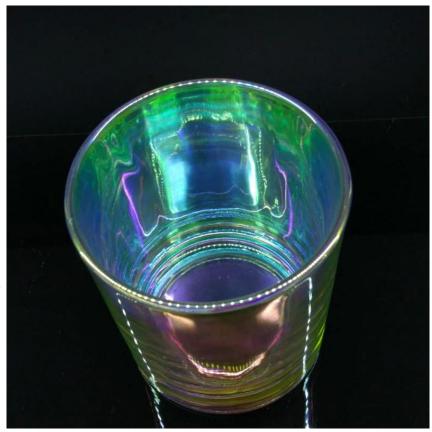

## 8 oz iridescent glass candle vessel

Sunny Glassware not only places  $\mathsf{OEM}$  /  $\mathsf{ODM}$  orders, but also helps many brands get started with product concepts.

Why choose Sunny

# Flexible size design can expand rapidly your market

Top dia: 88mm Bottom dia: 83mm Height: 100mm Weight: 320g Capacity: 400ml

We turn your ideas into creative scented products and sell them on

the local market.