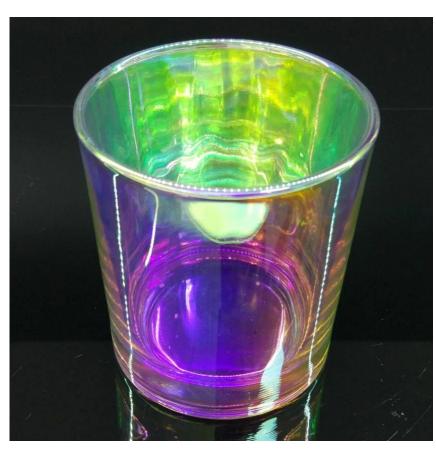

## 8 oz iridescent glass candle vessel

Sunny Glassware not only places  $\mathsf{OEM}$  /  $\mathsf{ODM}$  orders, but also helps many brands get started with product concepts.

Why choose Sunny

# Flexible size design can expand rapidly your market

Top dia: 88mm Bottom dia: 83mm Height: 100mm Weight: 320g Capacity: 400ml

We turn your ideas into creative scented products and sell them on

the local market.