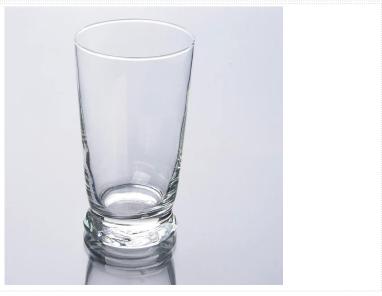

|                  |                                                                         |
| For your choose  | 1. Any logo printing on the glass body                                  |
| l or your choose | 2.Any color painted, frost, electro plate, pattern laser carver for the |
|                  | finish                                                                  |
|                  | 3. Special package like shrink wrap, color gift box, white gift box etc |
|                  | 4. Open new mould for the glass, wood, plastic or metal as you like     |
|                  | 5. Different size and shapes meet your needs                            |
|                  |                                                                         |

Product Photo:



Related Product[]





## Company Show:



Factory Show:



For more **highball glass** or any glassware

please visit our website: <a href="http://www.okcandle.com/">http://www.okcandle.com/</a>

Or here may help you know more about us  $\ensuremath{\square FAQ}$