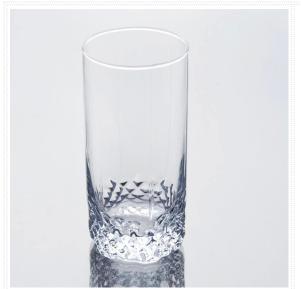

|
|                  |                                                                         |
| For your choose  | 1. Any logo printing on the glass body                                  |
| l or your choose | 2.Any color painted, frost, electro plate, pattern laser carver for the |
|                  | finish                                                                  |
|                  | 3. Special package like shrink wrap, color gift box, white gift box etc |
|                  | 4. Open new mould for the glass, wood, plastic or metal as you like     |
|                  | 5. Different size and shapes meet your needs                            |
|                  |                                                                         |

Product Photo:



Related Product[]





## Company Show:



Factory Show:



For more **highball glass** or any glassware

please visit our website: <a href="http://www.okcandle.com/">http://www.okcandle.com/</a>

Or here may help you know more about us  $\ensuremath{\square FAQ}$