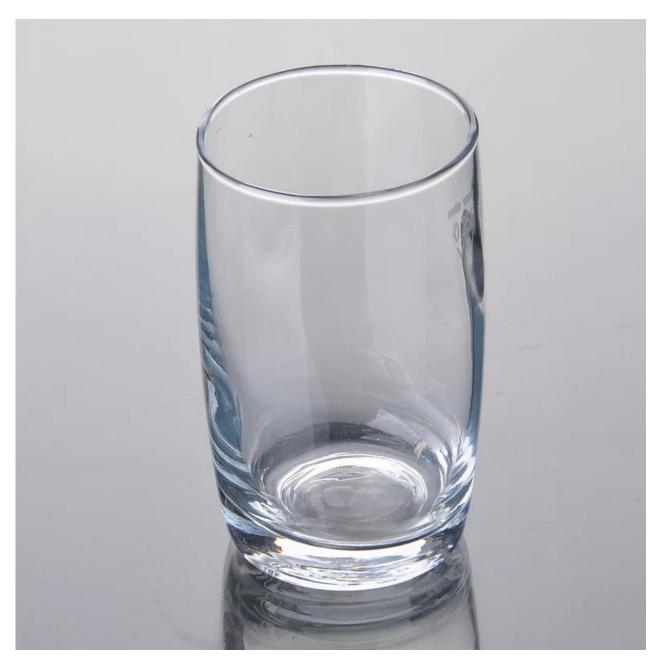

|
|                  |                                                                         |
| For your choose  | 1. Any logo printing on the glass body                                  |
| l or your choose | 2.Any color painted, frost, electro plate, pattern laser carver for the |
|                  | finish                                                                  |
|                  | 3. Special package like shrink wrap, color gift box, white gift box etc |
|                  | 4. Open new mould for the glass, wood, plastic or metal as you like     |
|                  | 5. Different size and shapes meet your needs                            |
|                  |                                                                         |

Product Photo:



Related Product[]





## Company Show:



Factory Show:



For more **highball glass** or any glassware

please visit our website: <a href="http://www.okcandle.com/">http://www.okcandle.com/</a>

Or here may help you know more about us  $\ensuremath{\square FAQ}$