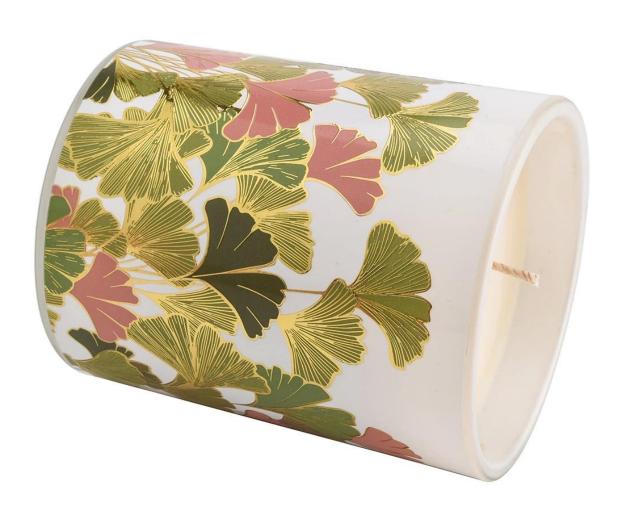

## 8 oz glass candle jar with unique ginkgo leaf print

Sunny Glatwares not only places OEM / ODM orders, but also helps many brands to start with product concepts.

#### Life scene

- . Decorate a romantic dinner in a bar or a bar
- . Perfect for families, hotels or gardens
- . Special lover gift
- . Any decorative opportunity