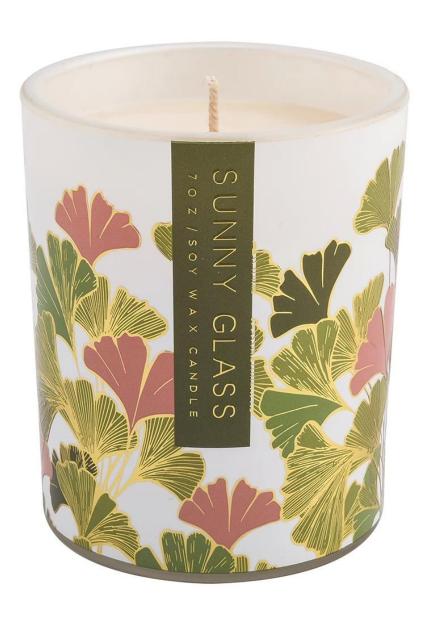

## 8 oz glass candle jar with unique ginkgo leaf print

Sunny Glatwares not only places OEM / ODM orders, but also helps many brands to start with product concepts.

#### Life scene

- . Decorate a romantic dinner in a bar or a bar
- . Perfect for families, hotels or gardens
- . Special lover gift
- . Any decorative opportunity