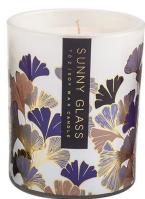

## 8 oz glass candle jar with unique ginkgo leaf print

Sunny Glatwares not only places OEM / ODM orders, but also helps many brands to start with product concepts.