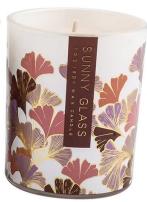

## 8 oz glass candle jar with unique ginkgo leaf print

Sunny Glatwares not only places OEM / ODM orders, but also helps many brands to start with product concepts.