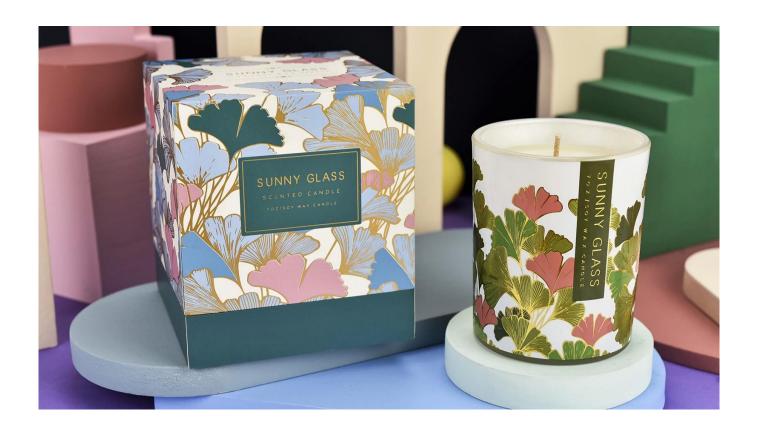

## 8 oz glass candle jar with unique ginkgo leaf print

Sunny Glatwares not only places OEM / ODM orders, but also helps many brands to start with product concepts.