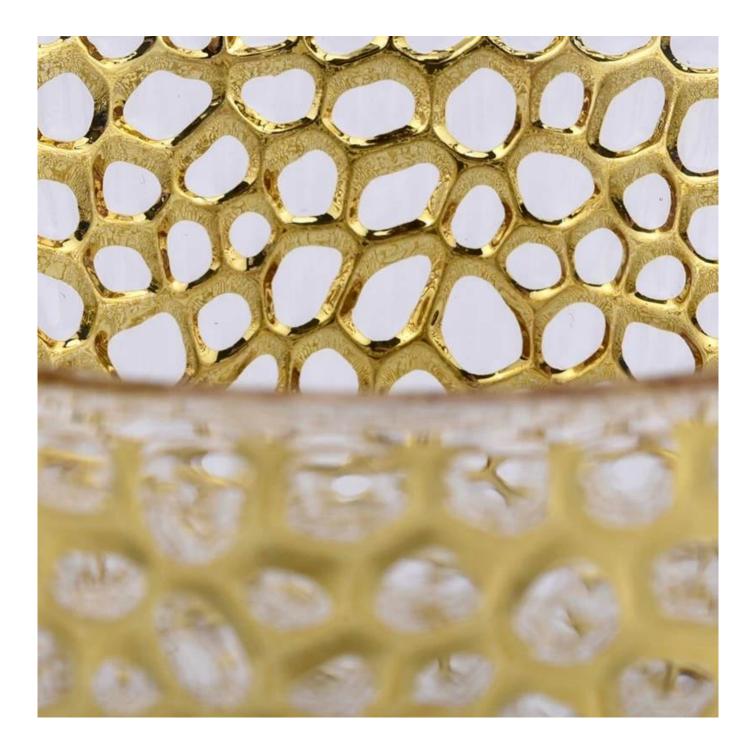

Unusual shapes and simple style-perfect for presenting your style in any room. Quality, impressive style and these glass candle jar so very gift worthy.

This classic 8 ounce glass tumbler is a fantastic choice for high end scented poured candles. It is highly versatile for use around the home, restaurant or retail setting as a tumbler, water glass, or as vase for wedding centerpieces.

The <u>glass candle jars</u> light the candle, when the flame illuminates, <u>glass candle jars</u> the beautiful hues flashes. Unique <u>glass candle jars</u> for candle making, <u>glass candle jars</u> for your own use or for business, is a wonderful choice.