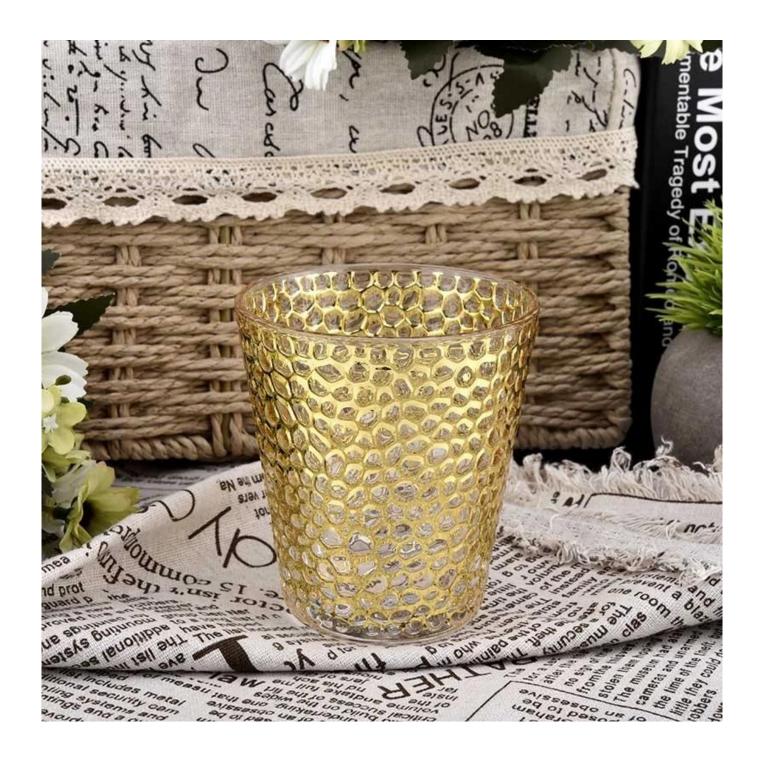

# product description

| product<br>name   | 8 oz custom unique empty gilt <u>glass candle jar</u>                                                                |
|-------------------|----------------------------------------------------------------------------------------------------------------------|
| Sample<br>time    | <ol> <li>5 days if there is glass shape and size</li> <li>15 days, if you need new shapes and sizes glass</li> </ol> |
| Measure           | Item No.:SGJB21060701 Top dia: 90mm Bottom dia: 62.5mm Height: 102mm Weight: 309g Capacity: 315ml                    |
| Packing           | Normal packing, Individual gift box, PVC box, window box, color box, white box, etc                                  |
| Delivery<br>time  | Within 35 days after the sample and order confirmed                                                                  |
| Payment<br>term   | 30% deposit by T/T in advance and the balance against the copy of B/L                                                |
| Shipment          | By sea,by air,by Express and your shipping agent is acceptable                                                       |
| Usage<br>Occasion | Home decor,Wedding Decoration,Wedding Favors,Decoration enhancement,                                                 |

Unusual shapes and simple style-perfect for presenting your style in any room. Quality, impressive style and these glass candle jar so very gift worthy.

This classic 8 ounce glass tumbler is a fantastic choice for high end scented poured candles. It is highly versatile for use around the home, restaurant or retail setting as a tumbler, water glass, or as vase for wedding centerpieces.

The <u>glass candle jars</u> light the candle, when the flame illuminates, <u>glass candle jars</u> the beautiful hues flashes. Unique <u>glass candle jars</u> for candle making, <u>glass candle jars</u> for your own use or for business, is a wonderful choice.