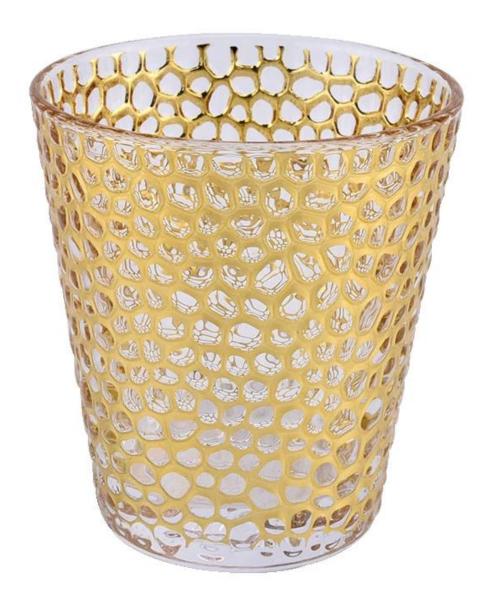

## 8 oz custom unique empty gilt glass candle jar

Why Choose Sunny Glassware

- Upmost dedication to design, never compression on quality
- <u>Sunny Glassware</u> strictly protect the customers' designs, all the newly designed items from us haven't been copied in three years.
- Product quality is the major focus in <u>Sunny Glassware</u>. <u>Sunny Glassware</u> once demolished 80,000 pcs of glass vessel with barely visible blemish.

# product description

| product<br>name   | 8 oz custom unique empty gilt <u>glass candle jar</u>                                                                |
|-------------------|----------------------------------------------------------------------------------------------------------------------|
| Sample<br>time    | <ol> <li>5 days if there is glass shape and size</li> <li>15 days, if you need new shapes and sizes glass</li> </ol> |
| Measure           | Item No.:SGJB21060701 Top dia: 90mm Bottom dia: 62.5mm Height: 102mm Weight: 309g Capacity: 315ml                    |
| Packing           | Normal packing, Individual gift box, PVC box, window box, color box, white box, etc                                  |
| Delivery<br>time  | Within 35 days after the sample and order confirmed                                                                  |
| Payment<br>term   | 30% deposit by T/T in advance and the balance against the copy of B/L                                                |
| Shipment          | By sea,by air,by Express and your shipping agent is acceptable                                                       |
| Usage<br>Occasion | Home decor,Wedding Decoration,Wedding Favors,Decoration enhancement,                                                 |

Unusual shapes and simple style-perfect for presenting your style in any room. Quality, impressive style and these glass candle jar so very gift worthy.

This classic 8 ounce glass tumbler is a fantastic choice for high end scented poured candles. It is highly versatile for use around the home, restaurant or retail setting as a tumbler, water glass, or as vase for wedding centerpieces.

The <u>glass candle jars</u> light the candle, when the flame illuminates, <u>glass candle jars</u> the beautiful hues flashes. Unique <u>glass candle jars</u> for candle making, <u>glass candle jars</u> for your own use or for business, is a wonderful choice.