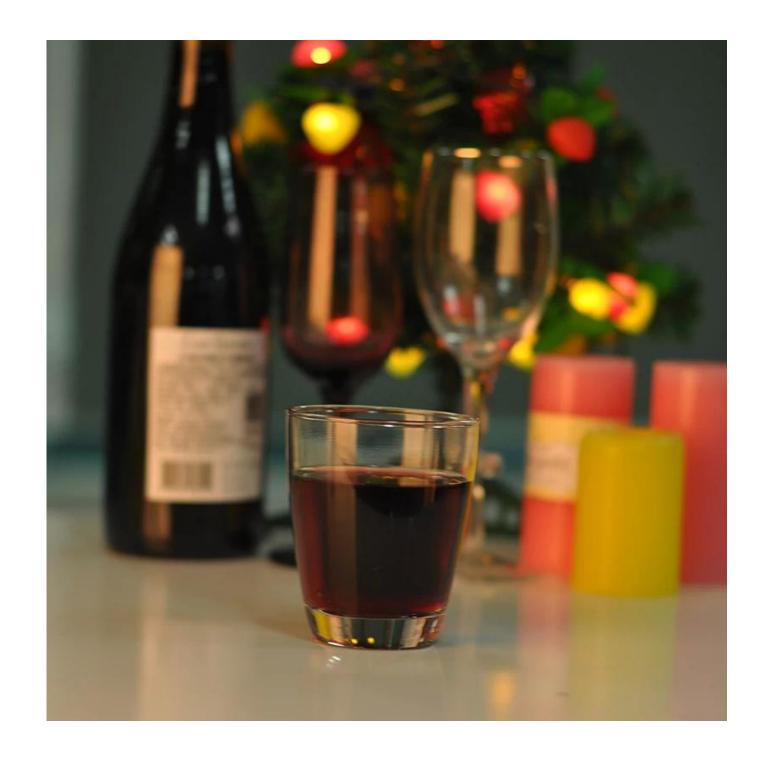

### 8 oz cheap thin water glasses tumbler for promotion

### **Cautions**

- 1. Beer, red wine, white wine, beverage or hot water not be too full
- 2. To avoid to hurt your children's hand, please put it in the place where they can't reach
- 3. Avoid dropping ,Collision and strong impact
- 4. Not available for microwave oven
- 5. To prevent it from cracking, do not put it over open fire directly