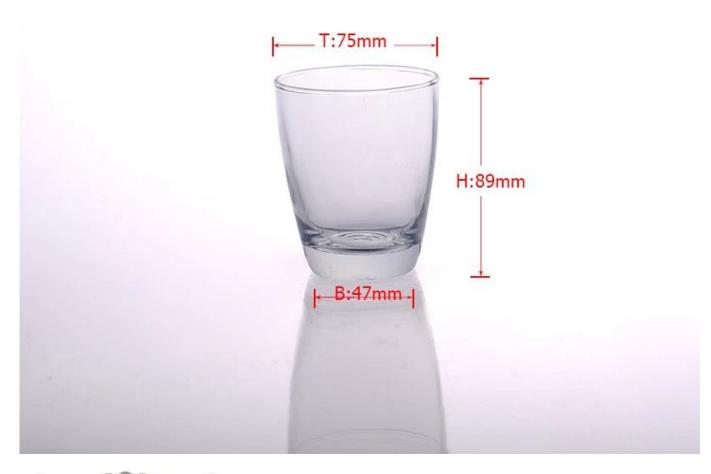

### 8 oz cheap thin water glasses tumbler for promotion

## Product Details

| Article number.         | SG15020222                                                                                                                                                                                                                                                                                                                                               |
|-------------------------|----------------------------------------------------------------------------------------------------------------------------------------------------------------------------------------------------------------------------------------------------------------------------------------------------------------------------------------------------------|
| Material                | High White Glass                                                                                                                                                                                                                                                                                                                                         |
| Craft                   | Machine Blowing or Hand Made                                                                                                                                                                                                                                                                                                                             |
| Samples time            | <ol> <li>5 days, if the shape and size of the samples exist.</li> <li>15 days, if you need a new shape and size.</li> </ol>                                                                                                                                                                                                                              |
| Packaging               | Normal packing 24 or 36pcs in a carton export cardboard partitions                                                                                                                                                                                                                                                                                       |
| Product Capacity        | 500,000 ~ 1,000,000 pieces per month                                                                                                                                                                                                                                                                                                                     |
| Delivery                | Within 35 days after sample approved and order                                                                                                                                                                                                                                                                                                           |
| Payment conditions      | 30% deposit by T / T in advance and balance against B / L copy                                                                                                                                                                                                                                                                                           |
| Shipping                | By sea, by air, by express and the delivery agent it is acceptable                                                                                                                                                                                                                                                                                       |
| Product characteristics | <ol> <li>Suitable for use in the pub, hotel, restaurants, homes, etc.</li> <li>A professional Q / C for quality control</li> <li>Competitive price and quality</li> <li>FDA, Dishwasher, ASTM test passed</li> </ol>                                                                                                                                     |
| For your choice         | <ol> <li>Any logo printing on glass and boxes</li> <li>Any color painted, cold, electroplating, painting laser cutting for finishing</li> <li>Special package as shrink film, color gift box, white gift box, etc.</li> <li>Open a new form of glass, wood, plastic or metal as you like</li> <li>Various sizes and shapes to suit your needs</li> </ol> |