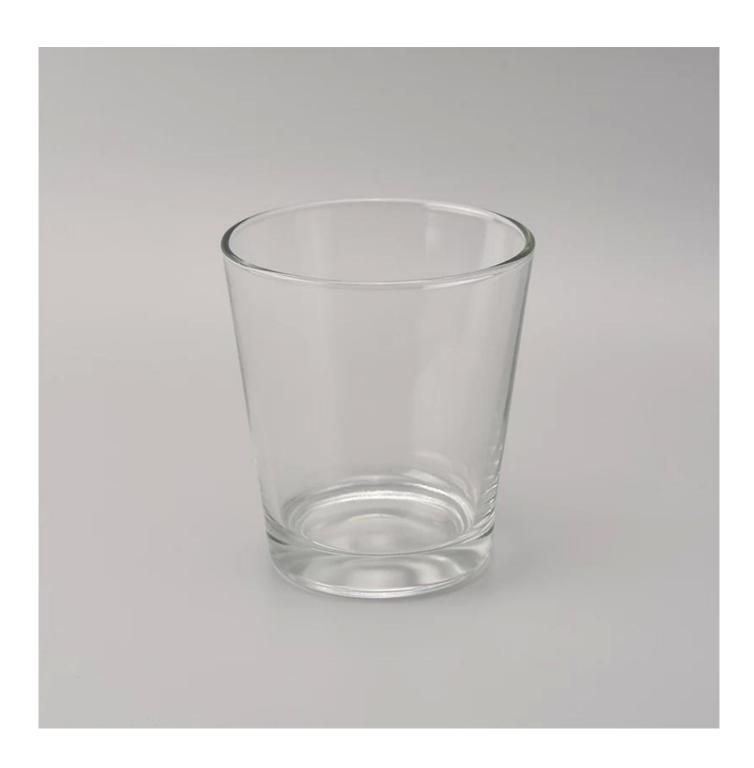

## 8 oz V shaped transparent glass candle jar

| Element name     | 8 oz V shaped transparent glass candle jar                                                                                                                                                              |
|------------------|---------------------------------------------------------------------------------------------------------------------------------------------------------------------------------------------------------|
| Object number.   | SGMY18051711                                                                                                                                                                                            |
| Cut it           | Article-No .:SGMY18051711 Top dia:90mm Bottom dia:65mm Height:98mm Weight:260g Capacity:342ml Other sizes: 5 ounces / 8 ounces / 10 ounces / 16 ounces are also available                               |
| Capacity         | 10oz 14oz 16oz etc. It's available                                                                                                                                                                      |
| Sampling time    | 1.5 days if the shape and size of the products exist 2.15 days if you need new shape and size of the products                                                                                           |
| Packaging        | 24pcs / 36pcs / 48pcs regular safety packing and so on For export carton with egg divider                                                                                                               |
| MOQ              | 3000pcs                                                                                                                                                                                                 |
| Delivery time    | Within 35 days after the order confirmed                                                                                                                                                                |
| Payment terms    | 30% deposit by T / T in advance, the balance after showing the copy of B / L $$                                                                                                                         |
| Product features | <ol> <li>High quality and competitive prices</li> <li>Testing FDA, SGS, LFGB etc.</li> <li>Eco Friendly</li> <li>It is widely aimed at Wedding, party, home, bars etc.</li> <li>Machine made</li> </ol> |