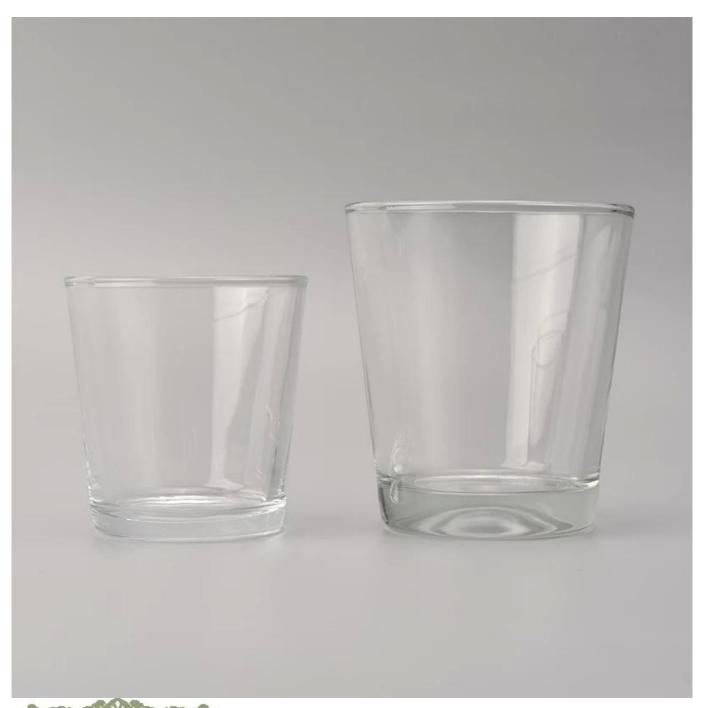

## 8 oz V shaped transparent glass candle jar

| Element name     | 8 oz V shaped transparent glass candle jar                                                                                                                                                              |
|------------------|---------------------------------------------------------------------------------------------------------------------------------------------------------------------------------------------------------|
| Object number.   | SGMY18051711                                                                                                                                                                                            |
| Cut it           | Article-No .:SGMY18051711 Top dia:90mm Bottom dia:65mm Height:98mm Weight:260g Capacity:342ml Other sizes: 5 ounces / 8 ounces / 10 ounces / 16 ounces are also available                               |
| Capacity         | 10oz 14oz 16oz etc. It's available                                                                                                                                                                      |
| Sampling time    | 1.5 days if the shape and size of the products exist 2.15 days if you need new shape and size of the products                                                                                           |
| Packaging        | 24pcs / 36pcs / 48pcs regular safety packing and so on For export carton with egg divider                                                                                                               |
| MOQ              | 3000pcs                                                                                                                                                                                                 |
| Delivery time    | Within 35 days after the order confirmed                                                                                                                                                                |
| Payment terms    | 30% deposit by T / T in advance, the balance after showing the copy of B / L $$                                                                                                                         |
| Product features | <ol> <li>High quality and competitive prices</li> <li>Testing FDA, SGS, LFGB etc.</li> <li>Eco Friendly</li> <li>It is widely aimed at Wedding, party, home, bars etc.</li> <li>Machine made</li> </ol> |