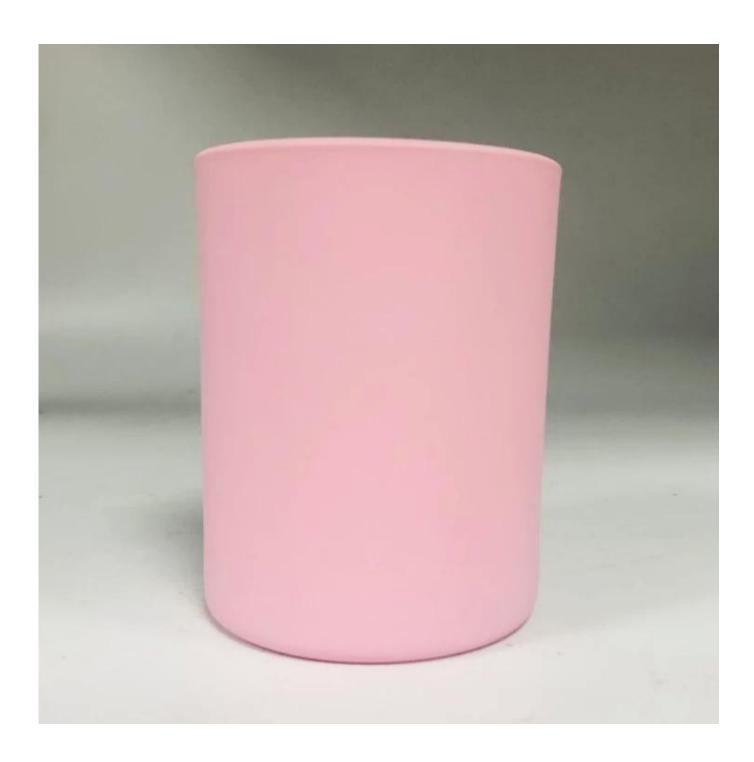

## Flexible size design can expand rapidly your market

Top Dia: 73+/-0.5mm
Bottom Dia: 64.5+/-0.5mm
Height: 99.5+/-0.5mm
wall thickness: 5+/-0.5mm
Base thickness: 12mm
Weight: 280+/-10g
Capacity: 240+/-10ml