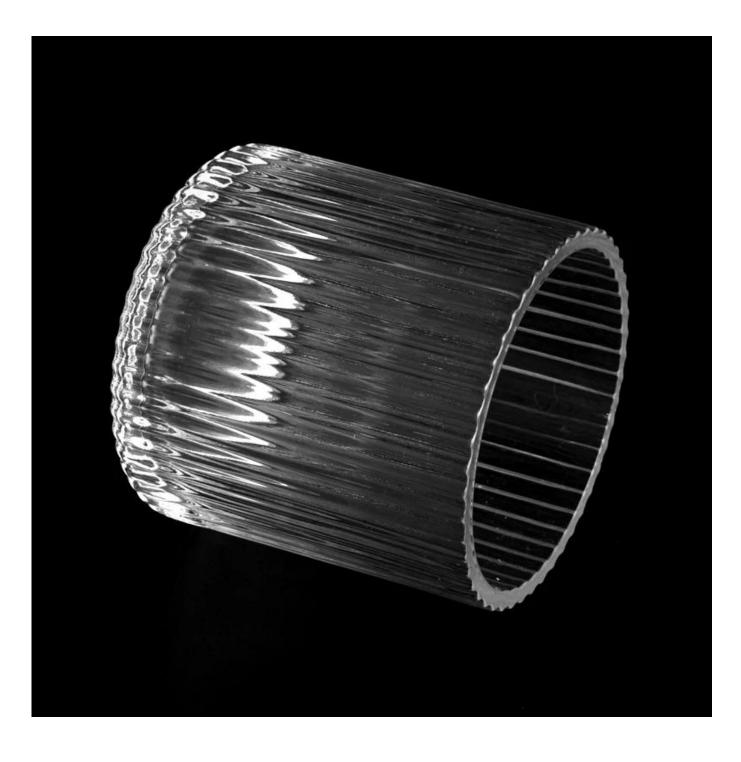

## 7oz stripe pattern glass candle vessel

Sunny Glsswares not only places OEM / ODM oders, but also helps many brands to start with product concepts.