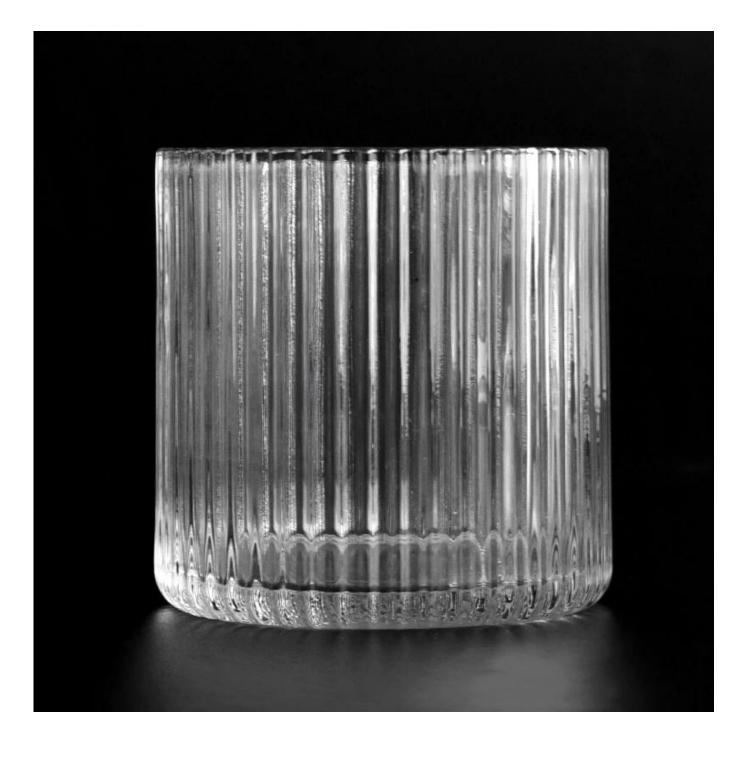

## 7oz stripe pattern glass candle vessel

Sunny Glsswares not only places OEM / ODM oders, but also helps many brands to start with product concepts.

## Why choose Sunny.

| product name   | new design marble candle jars art painting ceramic candle holders                                                         |
|----------------|---------------------------------------------------------------------------------------------------------------------------|
| Sample time    | 1. 5 days if there is glass shape and size<br>2. 15 days, if you need new shapes and sizes glass                          |
| Measure        | 7oz stripe pattern glass candle vessel<br>Top dia: 79mm<br>Beight: 79mm<br>Weight: 26g<br>Capacity: 270ml<br>MOQJ3000 pcs |
| Packing        | Normal packing, Individual gift box, PVC box, window box, color box, white box, etc                                       |
| Delivery time  | Within 35 days after the sample and order confirmed                                                                       |
| Payment term   | 1/T in advance and the balance against the copy of B/L                                                                    |
| Shipment       | By sea, by airby Express and your shipping agent is acceptable                                                            |
| Usage Occasion | Home decor, Wedding Decoration, Wedding Favors, Decoration enhancement                                                    |