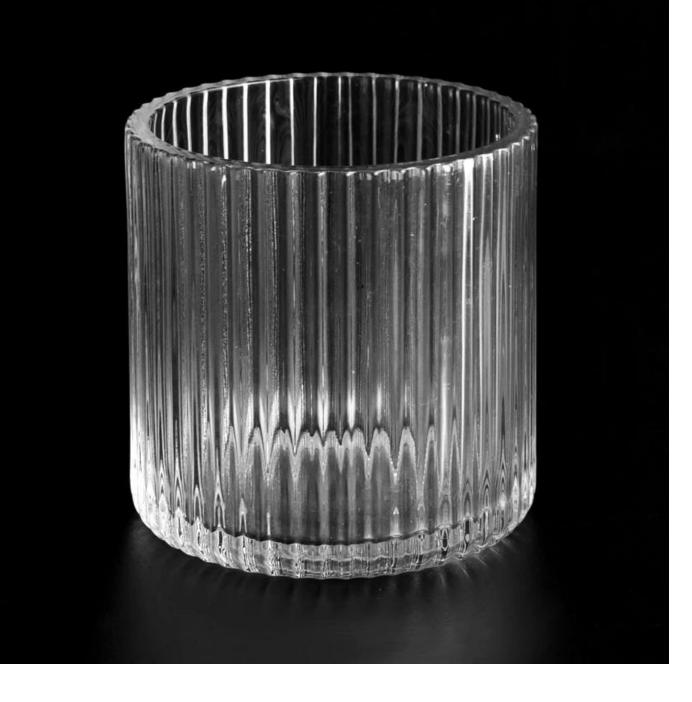

## 7oz stripe pattern glass candle vessel

Sunny Glsswares not only places OEM / ODM oders, but also helps many brands to start with product concepts.

## Why choose Sunny.

| product name   | new design marble candle jars art painting ceramic candle holders                                                         |
|----------------|---------------------------------------------------------------------------------------------------------------------------|
| Sample time    | 1. 5 days if there is glass shape and size<br>2. 15 days, if you need new shapes and sizes glass                          |
| Measure        | 7oz stripe pattern glass candle vessel<br>Top dia: 79mm<br>Beight: 79mm<br>Weight: 26g<br>Capacity: 270ml<br>MOQJ3000 pcs |
| Packing        | Normal packing, Individual gift box, PVC box, window box, color box, white box, etc                                       |
| Delivery time  | Within 35 days after the sample and order confirmed                                                                       |
| Payment term   | 1/T in advance and the balance against the copy of B/L                                                                    |
| Shipment       | By sea, by airby Express and your shipping agent is acceptable                                                            |
| Usage Occasion | Home decor, Wedding Decoration, Wedding Favors, Decoration enhancement                                                    |