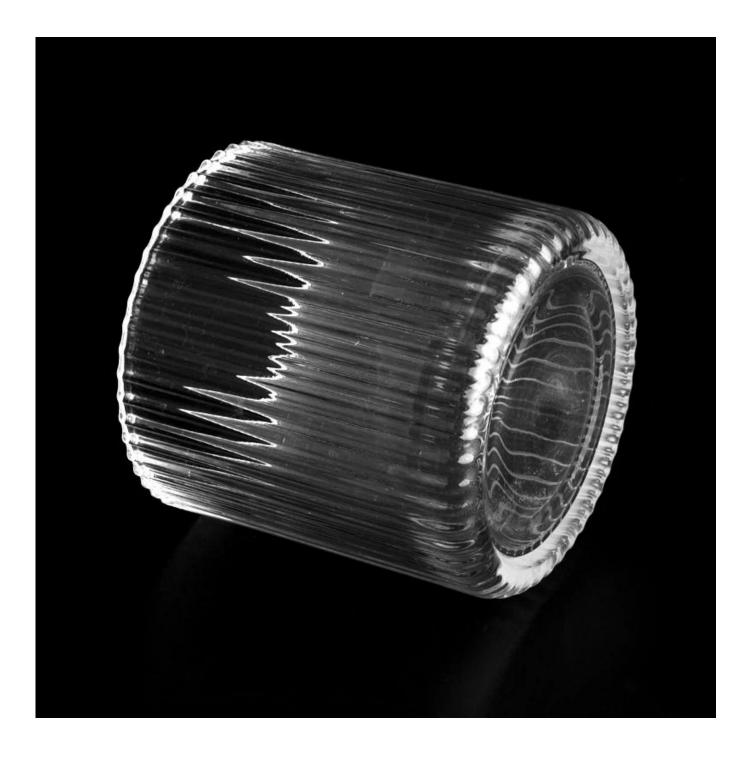

## 7oz stripe pattern glass candle vessel

Sunny Glsswares not only places OEM / ODM oders, but also helps many brands to start with product concepts.