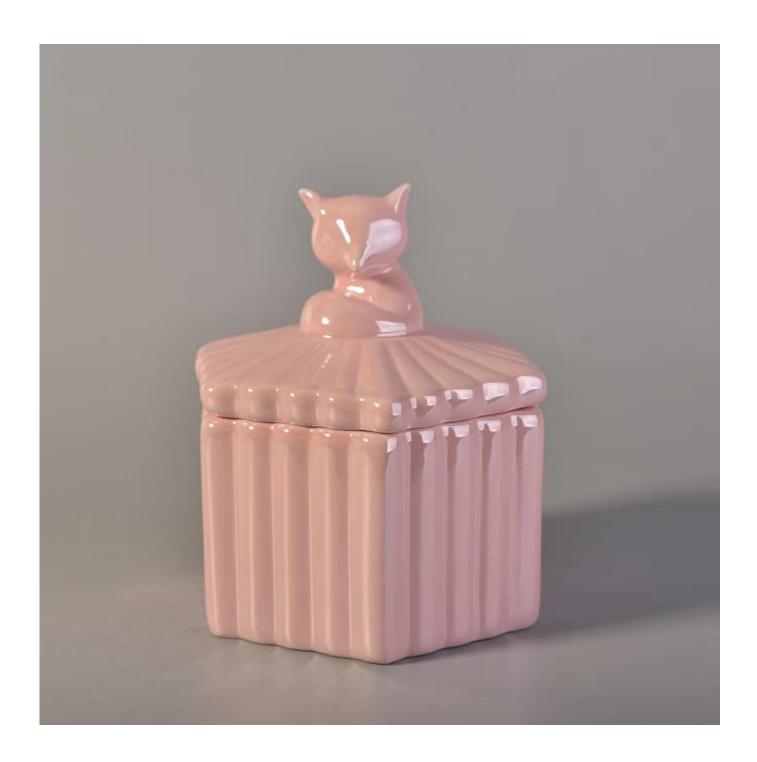

## 7oz golden ceramic jar with animal lid cat

| Item Name       | 7oz golden ceramic jar with animal lid cat                                                                                                              |
|-----------------|---------------------------------------------------------------------------------------------------------------------------------------------------------|
| Item No.        | SGYY17041017                                                                                                                                            |
| Size            | Item SGYY17041017 Body: Top Dia:98mm Bottom Dia:98mm Height:47mm Weight:167g Capacity:204ml Lid: Max Dia:100mm Max Height:64mm Weight:108g              |
| Brand name      | Sunny Glassware                                                                                                                                         |
| Sample time     | <ol> <li>5 days to exist in the shape and size of the products</li> <li>15 days if you need new shape and size of products</li> </ol>                   |
| Packing         | Security packaging normal 24pcs / 36pcs / 48pcs per carton etc. export with egg divider                                                                 |
| Moq             | 3,000pcs                                                                                                                                                |
| Delivery time   | Within 35 days after order confirmed                                                                                                                    |
| Payment terms   | 30% deposit by T / T in advance, the balance after showing the copy of B / L $$                                                                         |
| Product Feature | 1.High quality and competitive prices 2.Meet FDA, SGS, LFGB test etc. 3.Eco-friendly 4.Widely applies to wedding, party, house, bar etc. 5.Machine made |