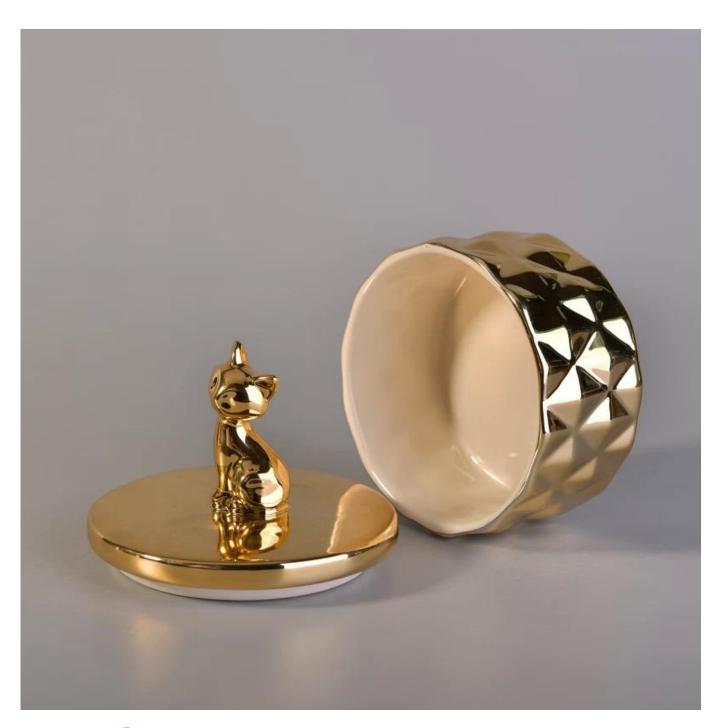

## 7oz golden ceramic jar with animal lid cat

| Item Name       | 7oz golden ceramic jar with animal lid cat                                                                                                              |
|-----------------|---------------------------------------------------------------------------------------------------------------------------------------------------------|
| Item No.        | SGYY17041017                                                                                                                                            |
| Size            | Item SGYY17041017 Body: Top Dia:98mm Bottom Dia:98mm Height:47mm Weight:167g Capacity:204ml Lid: Max Dia:100mm Max Height:64mm Weight:108g              |
| Brand name      | Sunny Glassware                                                                                                                                         |
| Sample time     | <ol> <li>5 days to exist in the shape and size of the products</li> <li>15 days if you need new shape and size of products</li> </ol>                   |
| Packing         | Security packaging normal 24pcs / 36pcs / 48pcs per carton etc. export with egg divider                                                                 |
| Moq             | 3,000pcs                                                                                                                                                |
| Delivery time   | Within 35 days after order confirmed                                                                                                                    |
| Payment terms   | 30% deposit by T / T in advance, the balance after showing the copy of B / L $$                                                                         |
| Product Feature | 1.High quality and competitive prices 2.Meet FDA, SGS, LFGB test etc. 3.Eco-friendly 4.Widely applies to wedding, party, house, bar etc. 5.Machine made |