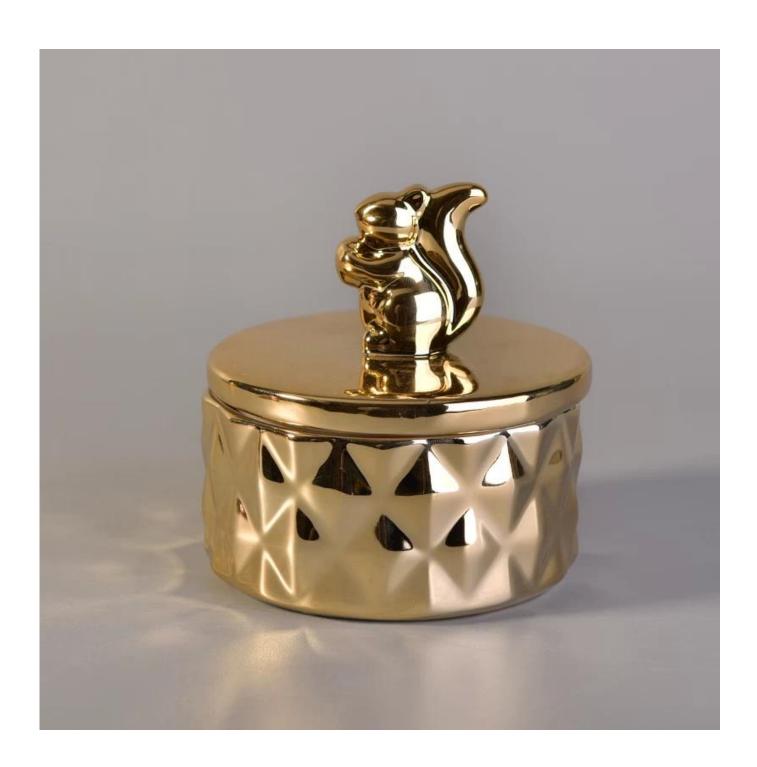

## 7oz golden ceramic jar with animal lid cat

| Item Name       | 7oz golden ceramic jar with animal lid cat                                                                                                              |
|-----------------|---------------------------------------------------------------------------------------------------------------------------------------------------------|
| Item No.        | SGYY17041017                                                                                                                                            |
| Size            | Item SGYY17041017 Body: Top Dia:98mm Bottom Dia:98mm Height:47mm Weight:167g Capacity:204ml Lid: Max Dia:100mm Max Height:64mm Weight:108g              |
| Brand name      | Sunny Glassware                                                                                                                                         |
| Sample time     | <ol> <li>5 days to exist in the shape and size of the products</li> <li>15 days if you need new shape and size of products</li> </ol>                   |
| Packing         | Security packaging normal 24pcs / 36pcs / 48pcs per carton etc. export with egg divider                                                                 |
| Moq             | 3,000pcs                                                                                                                                                |
| Delivery time   | Within 35 days after order confirmed                                                                                                                    |
| Payment terms   | 30% deposit by T / T in advance, the balance after showing the copy of B / L $$                                                                         |
| Product Feature | 1.High quality and competitive prices 2.Meet FDA, SGS, LFGB test etc. 3.Eco-friendly 4.Widely applies to wedding, party, house, bar etc. 5.Machine made |