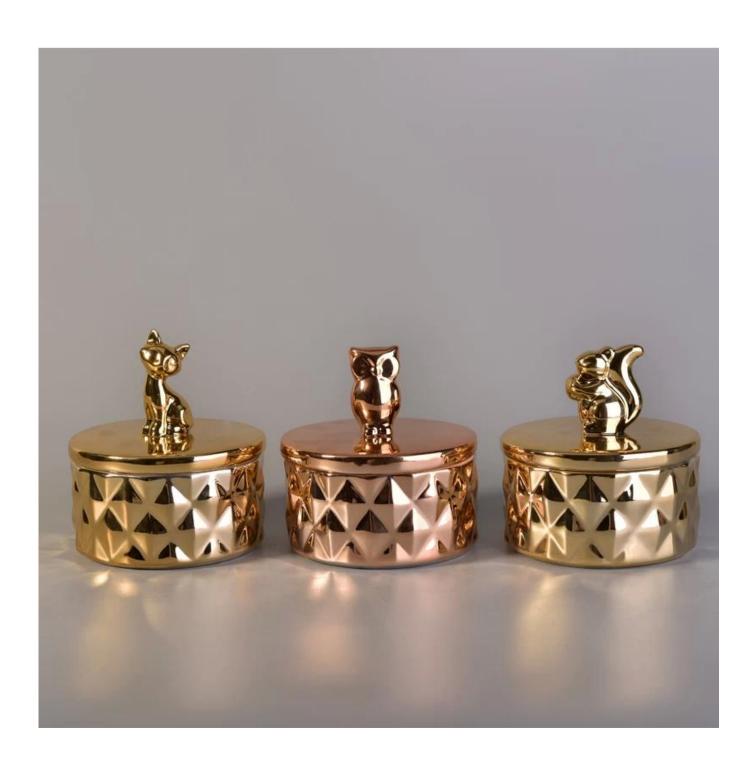

## 7oz golden ceramic jar with animal lid cat

| Item Name       | 7oz golden ceramic jar with animal lid cat                                                                                                              |
|-----------------|---------------------------------------------------------------------------------------------------------------------------------------------------------|
| Item No.        | SGYY17041017                                                                                                                                            |
| Size            | Item SGYY17041017 Body: Top Dia:98mm Bottom Dia:98mm Height:47mm Weight:167g Capacity:204ml Lid: Max Dia:100mm Max Height:64mm Weight:108g              |
| Brand name      | Sunny Glassware                                                                                                                                         |
| Sample time     | <ol> <li>5 days to exist in the shape and size of the products</li> <li>15 days if you need new shape and size of products</li> </ol>                   |
| Packing         | Security packaging normal 24pcs / 36pcs / 48pcs per carton etc. export with egg divider                                                                 |
| Moq             | 3,000pcs                                                                                                                                                |
| Delivery time   | Within 35 days after order confirmed                                                                                                                    |
| Payment terms   | 30% deposit by T / T in advance, the balance after showing the copy of B / L $$                                                                         |
| Product Feature | 1.High quality and competitive prices 2.Meet FDA, SGS, LFGB test etc. 3.Eco-friendly 4.Widely applies to wedding, party, house, bar etc. 5.Machine made |