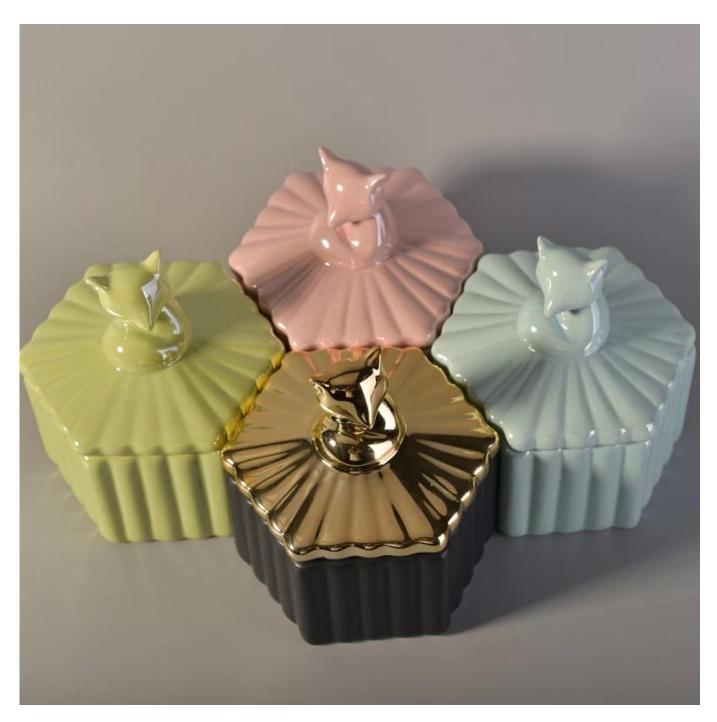

## 7oz golden ceramic jar with animal lid cat

| Item Name       | 7oz golden ceramic jar with animal lid cat                                                                                                              |
|-----------------|---------------------------------------------------------------------------------------------------------------------------------------------------------|
| Item No.        | SGYY17041017                                                                                                                                            |
| Size            | Item SGYY17041017 Body: Top Dia:98mm Bottom Dia:98mm Height:47mm Weight:167g Capacity:204ml Lid: Max Dia:100mm Max Height:64mm Weight:108g              |
| Brand name      | Sunny Glassware                                                                                                                                         |
| Sample time     | <ol> <li>5 days to exist in the shape and size of the products</li> <li>15 days if you need new shape and size of products</li> </ol>                   |
| Packing         | Security packaging normal 24pcs / 36pcs / 48pcs per carton etc. export with egg divider                                                                 |
| Moq             | 3,000pcs                                                                                                                                                |
| Delivery time   | Within 35 days after order confirmed                                                                                                                    |
| Payment terms   | 30% deposit by T / T in advance, the balance after showing the copy of B / L $$                                                                         |
| Product Feature | 1.High quality and competitive prices 2.Meet FDA, SGS, LFGB test etc. 3.Eco-friendly 4.Widely applies to wedding, party, house, bar etc. 5.Machine made |