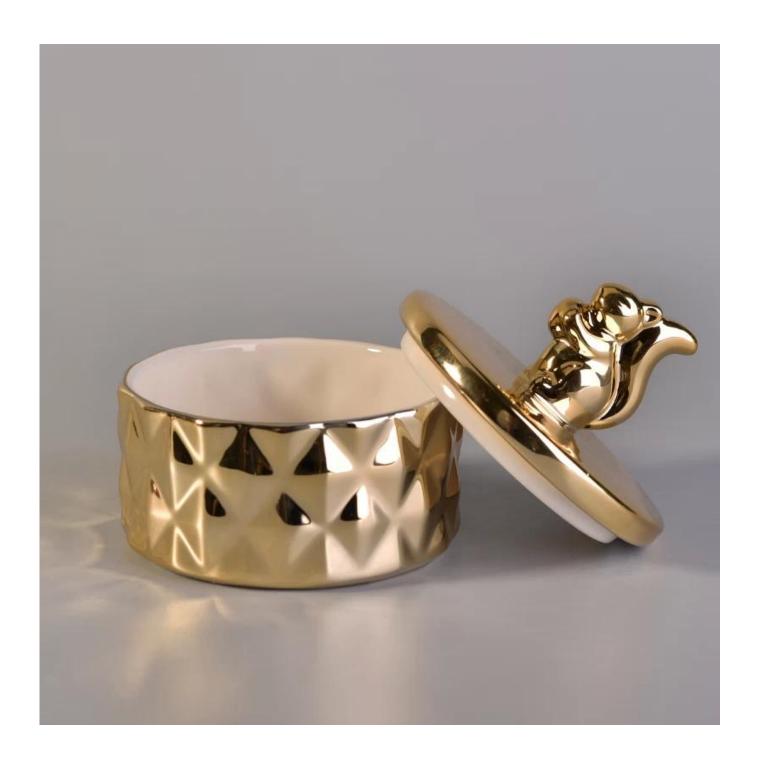

## 7oz golden ceramic jar with animal lid cat

| Item Name       | 7oz golden ceramic jar with animal lid cat                                                                                                              |
|-----------------|---------------------------------------------------------------------------------------------------------------------------------------------------------|
| Item No.        | SGYY17041017                                                                                                                                            |
| Size            | Item SGYY17041017 Body: Top Dia:98mm Bottom Dia:98mm Height:47mm Weight:167g Capacity:204ml Lid: Max Dia:100mm Max Height:64mm Weight:108g              |
| Brand name      | Sunny Glassware                                                                                                                                         |
| Sample time     | <ol> <li>5 days to exist in the shape and size of the products</li> <li>15 days if you need new shape and size of products</li> </ol>                   |
| Packing         | Security packaging normal 24pcs / 36pcs / 48pcs per carton etc. export with egg divider                                                                 |
| Moq             | 3,000pcs                                                                                                                                                |
| Delivery time   | Within 35 days after order confirmed                                                                                                                    |
| Payment terms   | 30% deposit by T / T in advance, the balance after showing the copy of B / L $$                                                                         |
| Product Feature | 1.High quality and competitive prices 2.Meet FDA, SGS, LFGB test etc. 3.Eco-friendly 4.Widely applies to wedding, party, house, bar etc. 5.Machine made |