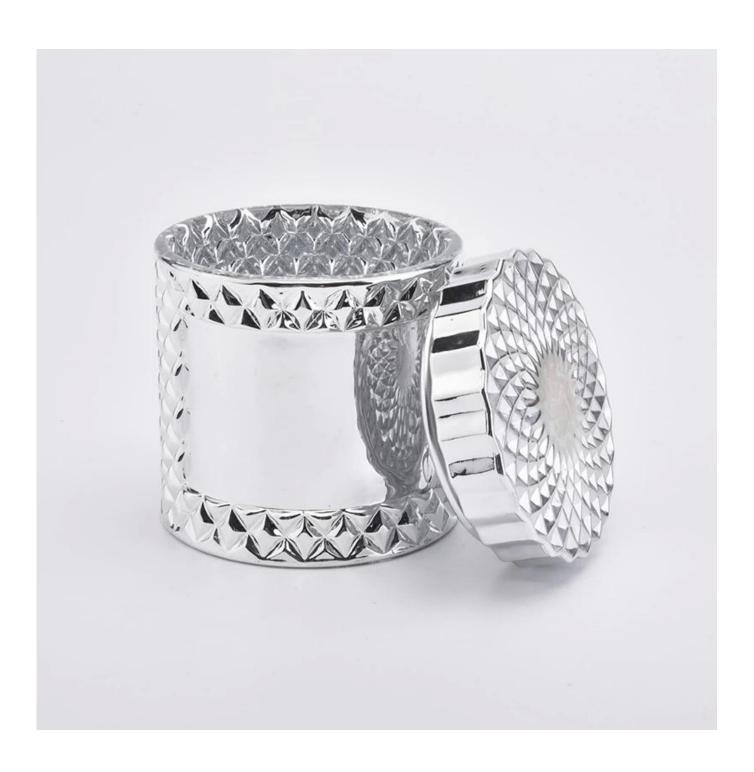

## 7oz GEO Cut Silver Glass Candle Jars With Lids Wholesale

#### Flexible size design allows your market to grow rapidly

Item No.:SGHY19082607

Body[]

Top dia:85mm Bottom dia: 85mm Height: 80mm Weight:345g Capacity: 260ml

Lid:

Top dia:83mm Height: 20mm Weight:165gl

Custom designs and different sizes available