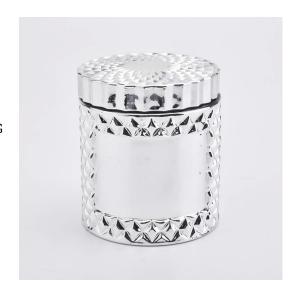

## 7oz GEO Cut Silver Glass Candle Jars With Lids Wholesale

#### Flexible size design allows your market to grow rapidly

Item No.:SGHY19082607

Body[]

Top dia:85mm Bottom dia: 85mm Height: 80mm Weight:345g Capacity: 260ml

Lid:

Top dia:83mm Height: 20mm Weight:165gl

Custom designs and different sizes available