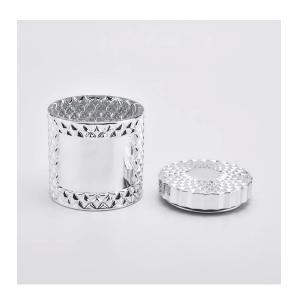

## 7oz GEO Cut Silver Glass Candle Jars With Lids Wholesale

#### Flexible size design allows your market to grow rapidly

Item No.:SGHY19082607

Body[]

Top dia:85mm Bottom dia: 85mm Height: 80mm Weight:345g Capacity: 260ml

Lid:

Top dia:83mm Height: 20mm Weight:165gl

Custom designs and different sizes available