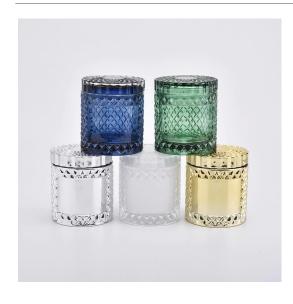

## 7oz GEO Cut Silver Glass Candle Jars With Lids Wholesale

#### Flexible size design allows your market to grow rapidly

Item No.:SGHY19082607

Body[]

Top dia:85mm Bottom dia: 85mm Height: 80mm Weight:345g Capacity: 260ml

Lid:

Top dia:83mm Height: 20mm Weight:165gl

Custom designs and different sizes available