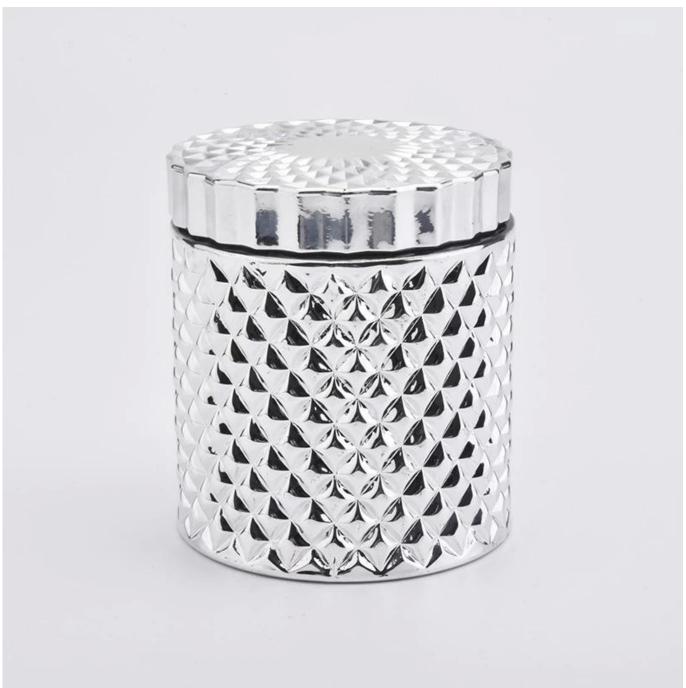

## 7oz GEO Cut Silver Glass Candle Jars With Lids Wholesale

#### Flexible size design allows your market to grow rapidly

Item No.:SGHY19082607

Body[]

Top dia:85mm Bottom dia: 85mm Height: 80mm Weight:345g Capacity: 260ml

Lid:

Top dia:83mm Height: 20mm Weight:165gl

Custom designs and different sizes available