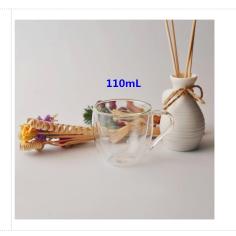

## 75ml small double wall glass tea cup

| Product Details         |                                                                                                                                                                                                                                  |
|-------------------------|----------------------------------------------------------------------------------------------------------------------------------------------------------------------------------------------------------------------------------|
| Item number.            | SGDS16110321                                                                                                                                                                                                                     |
| Material                | Borosilicate double wall glass coffee cup                                                                                                                                                                                        |
| Craft & Deep processing | Hand made                                                                                                                                                                                                                        |
| Sample time             | <ol> <li>5 days if there is existing stock of this design.</li> <li>7 days, if you need a new design or size.</li> </ol>                                                                                                         |
| Features                | Borosilicate double wall glass with inner wall decal printed     Pass food safety test and dishwasher safety test.                                                                                                               |
| Functions               | <ul><li>1.Resistant to extreme heat and cold temperatures.</li><li>2.Stronger and more durable than conventional glass.</li><li>3. Both hot and cold drink availble on many occassions, like wedding, party ,bar, etc.</li></ul> |