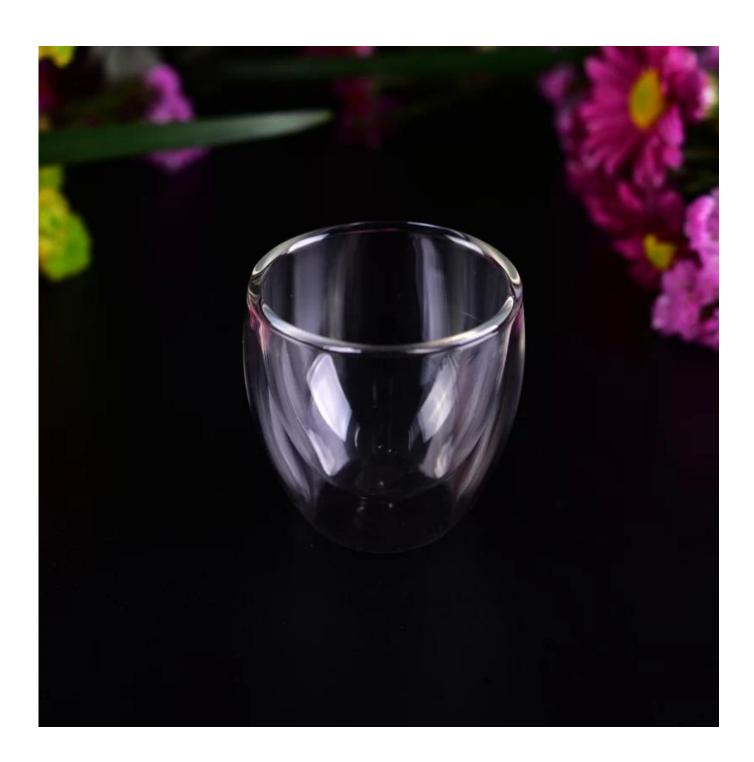

## 75ml small double wall glass tea cup

| Product Details         |                                                                                                                                                                                                                                  |
|-------------------------|----------------------------------------------------------------------------------------------------------------------------------------------------------------------------------------------------------------------------------|
| Item number.            | SGDS16110321                                                                                                                                                                                                                     |
| Material                | Borosilicate double wall glass coffee cup                                                                                                                                                                                        |
| Craft & Deep processing | Hand made                                                                                                                                                                                                                        |
| Sample time             | <ol> <li>5 days if there is existing stock of this design.</li> <li>7 days, if you need a new design or size.</li> </ol>                                                                                                         |
| Features                | Borosilicate double wall glass with inner wall decal printed     Pass food safety test and dishwasher safety test.                                                                                                               |
| Functions               | <ul><li>1.Resistant to extreme heat and cold temperatures.</li><li>2.Stronger and more durable than conventional glass.</li><li>3. Both hot and cold drink availble on many occassions, like wedding, party ,bar, etc.</li></ul> |