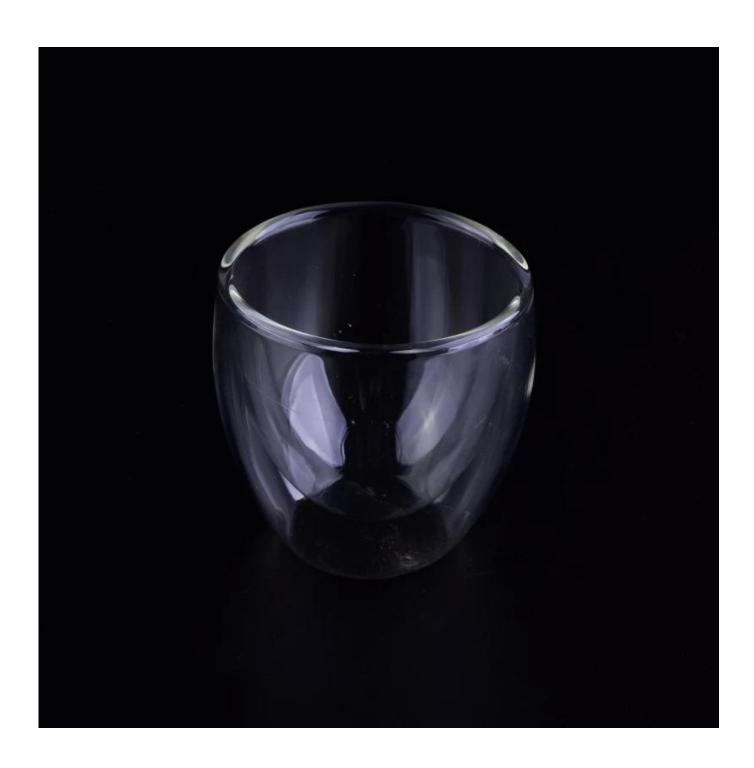

## 75ml small double wall glass tea cup

| Product Details         |                                                                                                                                                                                                                                  |
|-------------------------|----------------------------------------------------------------------------------------------------------------------------------------------------------------------------------------------------------------------------------|
| Item number.            | SGDS16110321                                                                                                                                                                                                                     |
| Material                | Borosilicate double wall glass coffee cup                                                                                                                                                                                        |
| Craft & Deep processing | Hand made                                                                                                                                                                                                                        |
| Sample time             | <ol> <li>5 days if there is existing stock of this design.</li> <li>7 days, if you need a new design or size.</li> </ol>                                                                                                         |
| Features                | Borosilicate double wall glass with inner wall decal printed     Pass food safety test and dishwasher safety test.                                                                                                               |
| Functions               | <ul><li>1.Resistant to extreme heat and cold temperatures.</li><li>2.Stronger and more durable than conventional glass.</li><li>3. Both hot and cold drink availble on many occassions, like wedding, party ,bar, etc.</li></ul> |