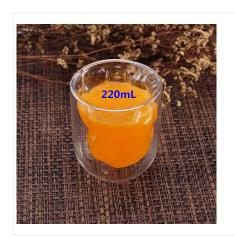

## 75ml small double wall glass tea cup

| Product Details         |                                                                                                                                                                                                                                  |
|-------------------------|----------------------------------------------------------------------------------------------------------------------------------------------------------------------------------------------------------------------------------|
| Item number.            | SGDS16110321                                                                                                                                                                                                                     |
| Material                | Borosilicate double wall glass coffee cup                                                                                                                                                                                        |
| Craft & Deep processing | Hand made                                                                                                                                                                                                                        |
| Sample time             | <ol> <li>5 days if there is existing stock of this design.</li> <li>7 days, if you need a new design or size.</li> </ol>                                                                                                         |
| Features                | Borosilicate double wall glass with inner wall decal printed     Pass food safety test and dishwasher safety test.                                                                                                               |
| Functions               | <ul><li>1.Resistant to extreme heat and cold temperatures.</li><li>2.Stronger and more durable than conventional glass.</li><li>3. Both hot and cold drink availble on many occassions, like wedding, party ,bar, etc.</li></ul> |