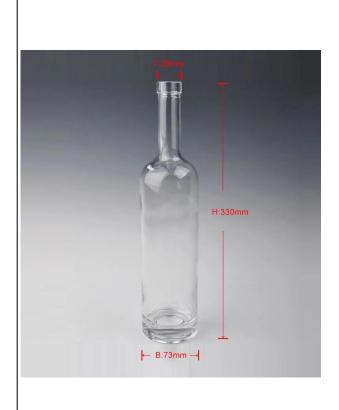

## 750ml clear glass vodka bottle

|                 | 1                                                                                                                                                  |
|-----------------|----------------------------------------------------------------------------------------------------------------------------------------------------|
| Item name       | 750ml clear glass vodka bottle                                                                                                                     |
| Item No.        | SGHQ1015                                                                                                                                           |
| Size            | T:28mm*B:73mm*H:330mm                                                                                                                              |
| Capacity/Weight | 706g/750ml                                                                                                                                         |
| Sample time     | 1.5 days if at exist shape and size of products 2.15 days if need new shape and size of products                                                   |
| Packing         | Normal safety packing<br>24pcs/36pcs/48pcs etc. per<br>export carton with egg divider                                                              |
| MOQ             | 20000pcs                                                                                                                                           |
| Delivery time   | Within 35 days after order confirmed                                                                                                               |
| Payment terms   | 30% deposit by T/T in advance, the balance after showing the copy of B/L                                                                           |
| Product feature | 1.High quality and competitve prices 2.Meet FDA, SGS,LFGB etc. test 3.Eco-friendly 4.Widely apply to Wedding, party, home, bar etc. 5.Machine made |