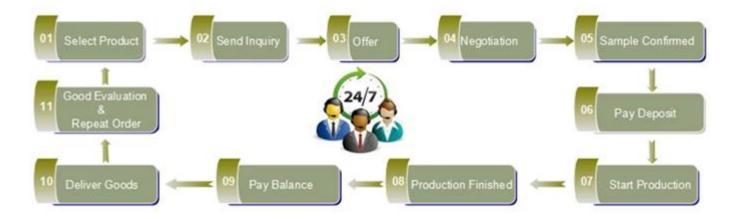

|
| MOQ             | 20000pcs                                                                                                                                           |
| Delivery time   | Within 35 days after order confirmed                                                                                                               |
| Payment terms   | 30% deposit by T/T in advance, the balance after showing the copy of B/L                                                                           |
| Product feature | 1.High quality and competitve prices 2.Meet FDA, SGS,LFGB etc. test 3.Eco-friendly 4.Widely apply to Wedding, party, home, bar etc. 5.Machine made |

























## Factory Show



## Spray colour









For more information, please visit our website:  $\underline{www.okcandle.com}$