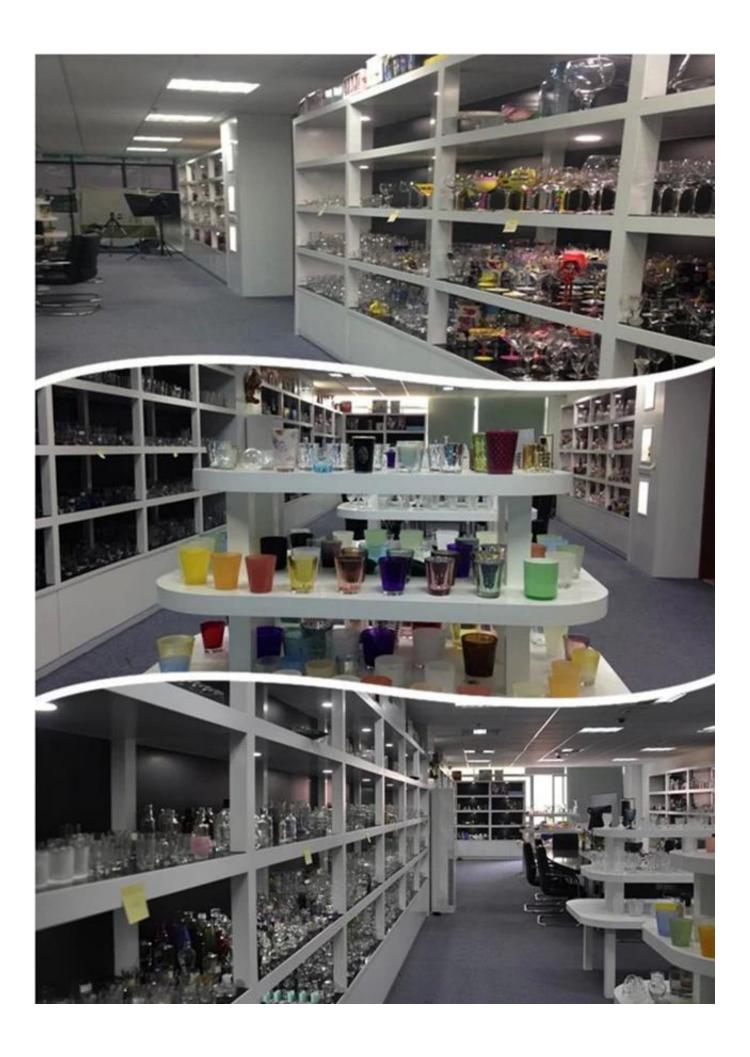

. per<br>export carton with egg divider                                                              |
| MOQ             | 20000pcs                                                                                                                                           |
| Delivery time   | Within 35 days after order confirmed                                                                                                               |
| Payment terms   | 30% deposit by T/T in advance, the balance after showing the copy of B/L                                                                           |
| Product feature | 1.High quality and competitve prices 2.Meet FDA, SGS,LFGB etc. test 3.Eco-friendly 4.Widely apply to Wedding, party, home, bar etc. 5.Machine made |

























## Factory Show



## Spray colour









For more information, please visit our website:  $\underline{www.okcandle.com}$