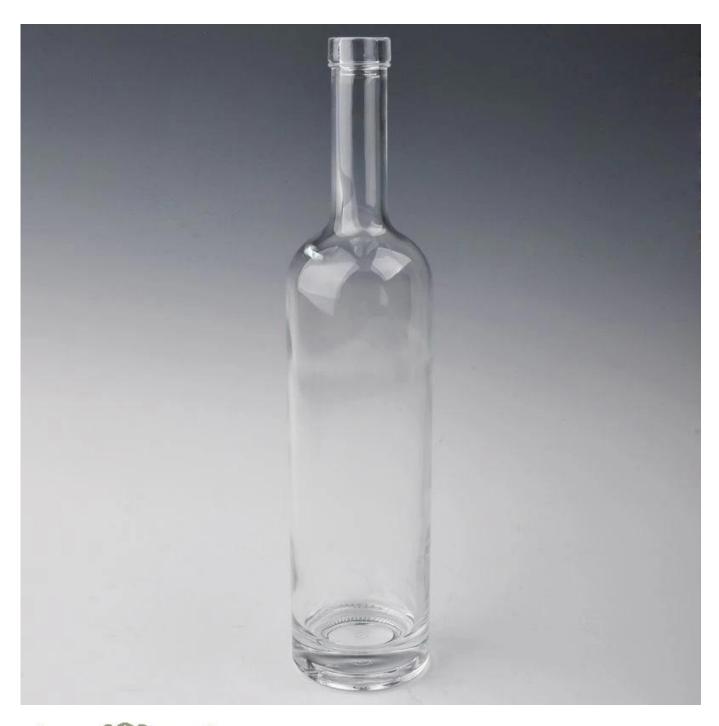

## 750ml clear glass vodka bottle

|                 | 1                                                                                                                                                  |
|-----------------|----------------------------------------------------------------------------------------------------------------------------------------------------|
| Item name       | 750ml clear glass vodka bottle                                                                                                                     |
| Item No.        | SGHQ1015                                                                                                                                           |
| Size            | T:28mm*B:73mm*H:330mm                                                                                                                              |
| Capacity/Weight | 706g/750ml                                                                                                                                         |
| Sample time     | 1.5 days if at exist shape and size of products 2.15 days if need new shape and size of products                                                   |
| Packing         | Normal safety packing<br>24pcs/36pcs/48pcs etc. per<br>export carton with egg divider                                                              |
| MOQ             | 20000pcs                                                                                                                                           |
| Delivery time   | Within 35 days after order confirmed                                                                                                               |
| Payment terms   | 30% deposit by T/T in advance, the balance after showing the copy of B/L                                                                           |
| Product feature | 1.High quality and competitve prices 2.Meet FDA, SGS,LFGB etc. test 3.Eco-friendly 4.Widely apply to Wedding, party, home, bar etc. 5.Machine made |