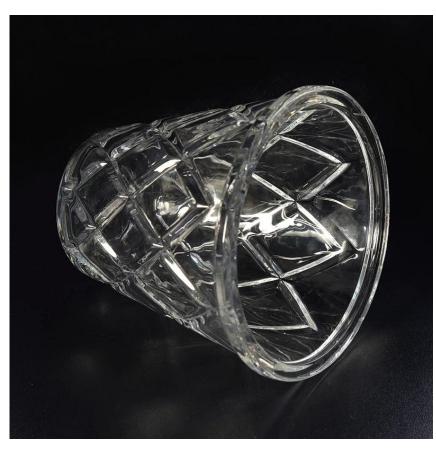

# 750ml Prismatic Clear Glass Candle Holder in V shape Home Decor

Classic highwhite glass candle jar for home decorations and hotel dec orations.

Sunny Glassware not only makes OEM/ODM orders, but also helps many brands start with product concepts.

Item No:SGKS17102411

Top dia: 137mm
Bottom dia: 78mm
Height: 130mm
Weight: 678 g
Capacity | 751ml:

We turn your ideas into creative fragrance products and sell them in the local market.

#### **Product Features**

- 1. Home decoration glass candle holder of high quality.
- 2. Suitable for use in hotel, wedding, etc.
- 3. Meet the ASTM test product features.

#### For you to choose

- 1. A variety of designs and sizes to choose from.
- 2. Any color painting, cutting, plating, laser model processing tool.
- 3. Special packaging for shrink film, color gift box, white gift box, etc.
- 4. We have quality control commissioners.
- 5. We have professional workshops and warehouses to ensure delivery time.