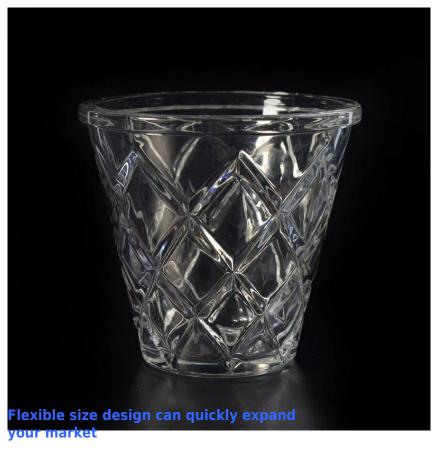

# 750ml Prismatic Clear Glass Candle Holder in V shape Home Decor

Classic highwhite glass candle jar for home decorations and hotel dec orations.

Sunny Glassware not only makes OEM/ODM orders, but also helps many brands start with product concepts.

Item No:SGKS17102411

Top dia: 137mm
Bottom dia: 78mm
Height: 130mm
Weight: 678 g
Capacity | 751ml:

We turn your ideas into creative fragrance products and sell them in the local market.

#### **Product Features**

- 1. Home decoration glass candle holder of high quality.
- 2. Suitable for use in hotel, wedding, etc.
- 3. Meet the ASTM test product features.

#### For you to choose

- 1. A variety of designs and sizes to choose from.
- 2. Any color painting, cutting, plating, laser model processing tool.
- 3. Special packaging for shrink film, color gift box, white gift box, etc.
- 4. We have quality control commissioners.
- 5. We have professional workshops and warehouses to ensure delivery time.