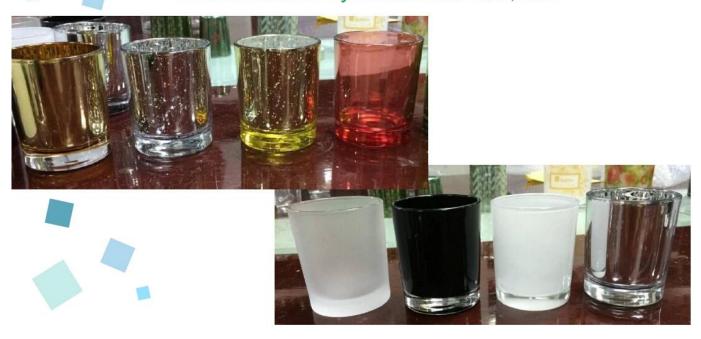

# 730ml hand made brassiness electroplate glass candle holder

| Name             | 730ml hand made brassiness electroplate glass candle holder                                                                                                                                                                                                                                                                                                                                                                                                                                                                                                                                                                                                                                                                                                   |
|------------------|---------------------------------------------------------------------------------------------------------------------------------------------------------------------------------------------------------------------------------------------------------------------------------------------------------------------------------------------------------------------------------------------------------------------------------------------------------------------------------------------------------------------------------------------------------------------------------------------------------------------------------------------------------------------------------------------------------------------------------------------------------------|
| Product Specific | Item No.:SGLYP17042221 Top dia:107mm Bottom dia:123mm Height:87mm Weight:307g Capacity:730ml                                                                                                                                                                                                                                                                                                                                                                                                                                                                                                                                                                                                                                                                  |
| Material         | Glass,Soda-Lime glass,high white glass                                                                                                                                                                                                                                                                                                                                                                                                                                                                                                                                                                                                                                                                                                                        |
| Accessories      | Cap, glass/metal/wood lid, etc                                                                                                                                                                                                                                                                                                                                                                                                                                                                                                                                                                                                                                                                                                                                |
| Finish           | Clear,decal, color coating, mercury, laser, frosted, plating, glazed etc.                                                                                                                                                                                                                                                                                                                                                                                                                                                                                                                                                                                                                                                                                     |
| Packaging        | <ol> <li>24/36/48/72 pcs per standard safety export carton packing</li> <li>Color/white/brown box packing</li> <li>Luxury gift box packing</li> <li>Shrinking packing</li> <li>Individual/set box packing</li> <li>Customized packing</li> </ol>                                                                                                                                                                                                                                                                                                                                                                                                                                                                                                              |
| Our strength     | <ol> <li>We are the professional <u>candle holder</u> manufacturer, specialized in producing different kinds of <u>candle holders</u>, like <u>glass candle holder</u>, <u>ceramic candle holder</u>, marble candle holder, Concrete candle holder, <u>Tin candle holder</u>, Stainless candle jar etc.</li> <li>Products applicate for home/store/super market/restaurant/hotel/bar/KTV etc.</li> <li>With professional designer team, which can help design and open new mould based on your requirement.</li> <li>Post processing: color coating, plating, mercury, iridescent, engraving, printing, decal, spray color, frosty, gold plating, hand-drawing etc.</li> <li>Small MOQ is acceptable. We have regular products for supporting you.</li> </ol> |
| Our service      | * Reply you within 24 hours  * Ranges of products for your selections  * Completely production system  * Skilled factory workers  * Both machine line and handmade line for your service  * Experienced QC team inspect the products comprehensively and strictly according to AQL standard  * Creative designer innovate newly products over 15 styles monthly  * Professional Logistic department supply to door service                                                                                                                                                                                                                                                                                                                                    |
| MOQ              | 5000pcs                                                                                                                                                                                                                                                                                                                                                                                                                                                                                                                                                                                                                                                                                                                                                       |