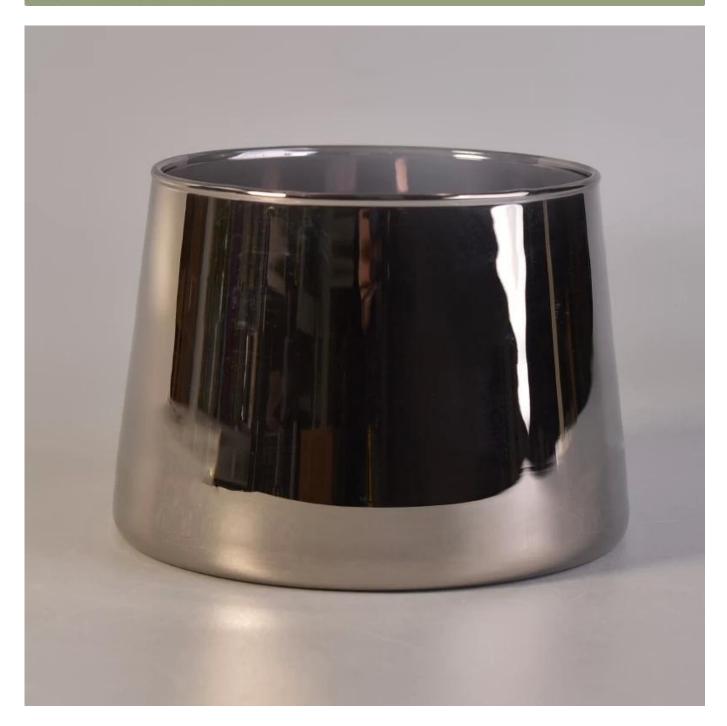

# 730ml hand made brassiness electroplate glass candle holder

| Name             | 730ml hand made brassiness electroplate glass candle holder                                                                                                                                                                                                                                                                                                                                                                                                                                                                                                                                                                                                                                                                                                   |
|------------------|---------------------------------------------------------------------------------------------------------------------------------------------------------------------------------------------------------------------------------------------------------------------------------------------------------------------------------------------------------------------------------------------------------------------------------------------------------------------------------------------------------------------------------------------------------------------------------------------------------------------------------------------------------------------------------------------------------------------------------------------------------------|
| Product Specific | Item No.:SGLYP17042221 Top dia:107mm Bottom dia:123mm Height:87mm Weight:307g Capacity:730ml                                                                                                                                                                                                                                                                                                                                                                                                                                                                                                                                                                                                                                                                  |
| Material         | Glass,Soda-Lime glass,high white glass                                                                                                                                                                                                                                                                                                                                                                                                                                                                                                                                                                                                                                                                                                                        |
| Accessories      | Cap, glass/metal/wood lid, etc                                                                                                                                                                                                                                                                                                                                                                                                                                                                                                                                                                                                                                                                                                                                |
| Finish           | Clear,decal, color coating, mercury, laser, frosted, plating, glazed etc.                                                                                                                                                                                                                                                                                                                                                                                                                                                                                                                                                                                                                                                                                     |
| Packaging        | <ol> <li>24/36/48/72 pcs per standard safety export carton packing</li> <li>Color/white/brown box packing</li> <li>Luxury gift box packing</li> <li>Shrinking packing</li> <li>Individual/set box packing</li> <li>Customized packing</li> </ol>                                                                                                                                                                                                                                                                                                                                                                                                                                                                                                              |
| Our strength     | <ol> <li>We are the professional <u>candle holder</u> manufacturer, specialized in producing different kinds of <u>candle holders</u>, like <u>glass candle holder</u>, <u>ceramic candle holder</u>, marble candle holder, Concrete candle holder, <u>Tin candle holder</u>, Stainless candle jar etc.</li> <li>Products applicate for home/store/super market/restaurant/hotel/bar/KTV etc.</li> <li>With professional designer team, which can help design and open new mould based on your requirement.</li> <li>Post processing: color coating, plating, mercury, iridescent, engraving, printing, decal, spray color, frosty, gold plating, hand-drawing etc.</li> <li>Small MOQ is acceptable. We have regular products for supporting you.</li> </ol> |
| Our service      | * Reply you within 24 hours  * Ranges of products for your selections  * Completely production system  * Skilled factory workers  * Both machine line and handmade line for your service  * Experienced QC team inspect the products comprehensively and strictly according to AQL standard  * Creative designer innovate newly products over 15 styles monthly  * Professional Logistic department supply to door service                                                                                                                                                                                                                                                                                                                                    |
| MOQ              | 5000pcs                                                                                                                                                                                                                                                                                                                                                                                                                                                                                                                                                                                                                                                                                                                                                       |