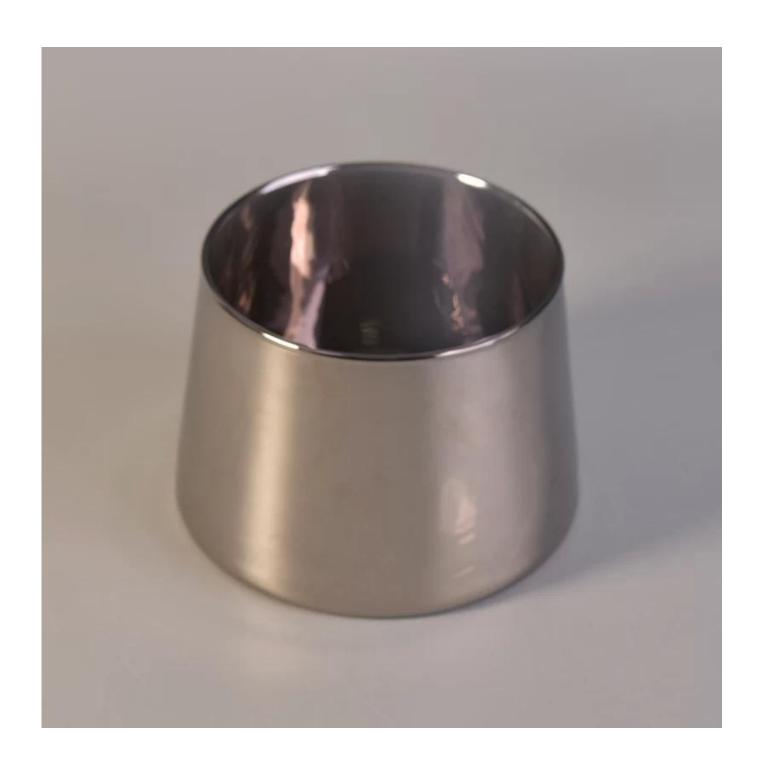

# 730ml hand made brassiness electroplate glass candle holder

| Name             | 730ml hand made brassiness electroplate glass candle holder                                                                                                                                                                                                                                                                                                                                                                                                                                                                                                                                                                                                                                                                                                   |
|------------------|---------------------------------------------------------------------------------------------------------------------------------------------------------------------------------------------------------------------------------------------------------------------------------------------------------------------------------------------------------------------------------------------------------------------------------------------------------------------------------------------------------------------------------------------------------------------------------------------------------------------------------------------------------------------------------------------------------------------------------------------------------------|
| Product Specific | Item No.:SGLYP17042221 Top dia:107mm Bottom dia:123mm Height:87mm Weight:307g Capacity:730ml                                                                                                                                                                                                                                                                                                                                                                                                                                                                                                                                                                                                                                                                  |
| Material         | Glass,Soda-Lime glass,high white glass                                                                                                                                                                                                                                                                                                                                                                                                                                                                                                                                                                                                                                                                                                                        |
| Accessories      | Cap, glass/metal/wood lid, etc                                                                                                                                                                                                                                                                                                                                                                                                                                                                                                                                                                                                                                                                                                                                |
| Finish           | Clear,decal, color coating, mercury, laser, frosted, plating, glazed etc.                                                                                                                                                                                                                                                                                                                                                                                                                                                                                                                                                                                                                                                                                     |
| Packaging        | <ol> <li>24/36/48/72 pcs per standard safety export carton packing</li> <li>Color/white/brown box packing</li> <li>Luxury gift box packing</li> <li>Shrinking packing</li> <li>Individual/set box packing</li> <li>Customized packing</li> </ol>                                                                                                                                                                                                                                                                                                                                                                                                                                                                                                              |
| Our strength     | <ol> <li>We are the professional <u>candle holder</u> manufacturer, specialized in producing different kinds of <u>candle holders</u>, like <u>glass candle holder</u>, <u>ceramic candle holder</u>, marble candle holder, Concrete candle holder, <u>Tin candle holder</u>, Stainless candle jar etc.</li> <li>Products applicate for home/store/super market/restaurant/hotel/bar/KTV etc.</li> <li>With professional designer team, which can help design and open new mould based on your requirement.</li> <li>Post processing: color coating, plating, mercury, iridescent, engraving, printing, decal, spray color, frosty, gold plating, hand-drawing etc.</li> <li>Small MOQ is acceptable. We have regular products for supporting you.</li> </ol> |
| Our service      | * Reply you within 24 hours  * Ranges of products for your selections  * Completely production system  * Skilled factory workers  * Both machine line and handmade line for your service  * Experienced QC team inspect the products comprehensively and strictly according to AQL standard  * Creative designer innovate newly products over 15 styles monthly  * Professional Logistic department supply to door service                                                                                                                                                                                                                                                                                                                                    |
| MOQ              | 5000pcs                                                                                                                                                                                                                                                                                                                                                                                                                                                                                                                                                                                                                                                                                                                                                       |