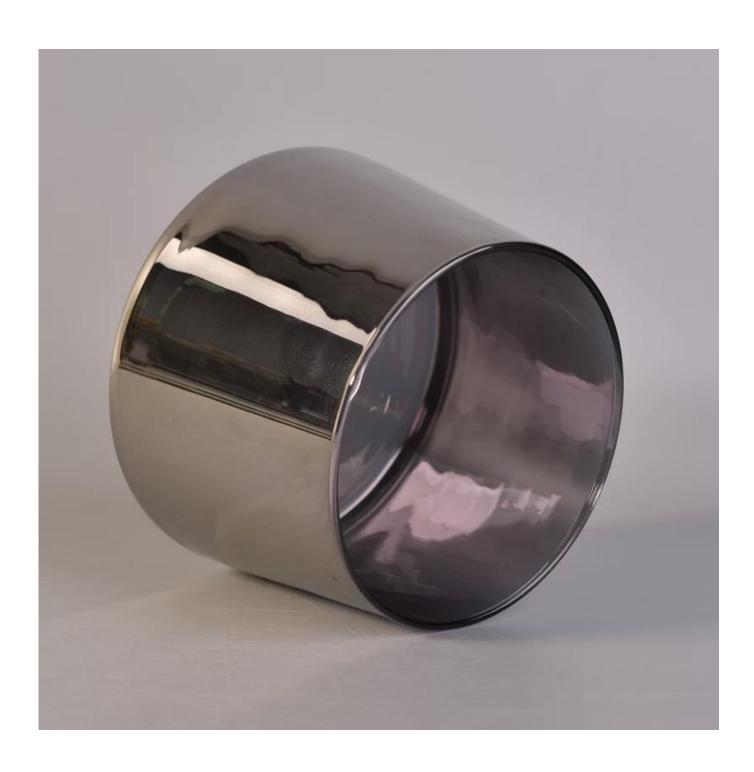

# 730ml hand made brassiness electroplate glass candle holder

| Name             | 730ml hand made brassiness electroplate glass candle holder                                                                                                                                                                                                                                                                                                                                                                                                                                                                                                                                                                                                                                                                                                   |
|------------------|---------------------------------------------------------------------------------------------------------------------------------------------------------------------------------------------------------------------------------------------------------------------------------------------------------------------------------------------------------------------------------------------------------------------------------------------------------------------------------------------------------------------------------------------------------------------------------------------------------------------------------------------------------------------------------------------------------------------------------------------------------------|
| Product Specific | Item No.:SGLYP17042221 Top dia:107mm Bottom dia:123mm Height:87mm Weight:307g Capacity:730ml                                                                                                                                                                                                                                                                                                                                                                                                                                                                                                                                                                                                                                                                  |
| Material         | Glass,Soda-Lime glass,high white glass                                                                                                                                                                                                                                                                                                                                                                                                                                                                                                                                                                                                                                                                                                                        |
| Accessories      | Cap, glass/metal/wood lid, etc                                                                                                                                                                                                                                                                                                                                                                                                                                                                                                                                                                                                                                                                                                                                |
| Finish           | Clear,decal, color coating, mercury, laser, frosted, plating, glazed etc.                                                                                                                                                                                                                                                                                                                                                                                                                                                                                                                                                                                                                                                                                     |
| Packaging        | <ol> <li>24/36/48/72 pcs per standard safety export carton packing</li> <li>Color/white/brown box packing</li> <li>Luxury gift box packing</li> <li>Shrinking packing</li> <li>Individual/set box packing</li> <li>Customized packing</li> </ol>                                                                                                                                                                                                                                                                                                                                                                                                                                                                                                              |
| Our strength     | <ol> <li>We are the professional <u>candle holder</u> manufacturer, specialized in producing different kinds of <u>candle holders</u>, like <u>glass candle holder</u>, <u>ceramic candle holder</u>, marble candle holder, Concrete candle holder, <u>Tin candle holder</u>, Stainless candle jar etc.</li> <li>Products applicate for home/store/super market/restaurant/hotel/bar/KTV etc.</li> <li>With professional designer team, which can help design and open new mould based on your requirement.</li> <li>Post processing: color coating, plating, mercury, iridescent, engraving, printing, decal, spray color, frosty, gold plating, hand-drawing etc.</li> <li>Small MOQ is acceptable. We have regular products for supporting you.</li> </ol> |
| Our service      | * Reply you within 24 hours  * Ranges of products for your selections  * Completely production system  * Skilled factory workers  * Both machine line and handmade line for your service  * Experienced QC team inspect the products comprehensively and strictly according to AQL standard  * Creative designer innovate newly products over 15 styles monthly  * Professional Logistic department supply to door service                                                                                                                                                                                                                                                                                                                                    |
| MOQ              | 5000pcs                                                                                                                                                                                                                                                                                                                                                                                                                                                                                                                                                                                                                                                                                                                                                       |