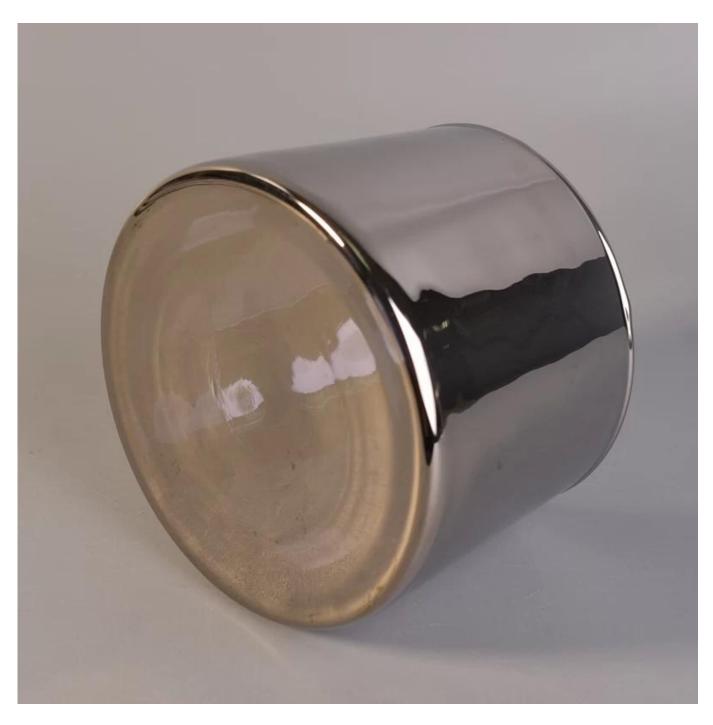

# 730ml hand made brassiness electroplate glass candle holder

| Name             | 730ml hand made brassiness electroplate glass candle holder                                                                                                                                                                                                                                                                                                                                                                                                                                                                                                                                                                                                                                                                                                   |
|------------------|---------------------------------------------------------------------------------------------------------------------------------------------------------------------------------------------------------------------------------------------------------------------------------------------------------------------------------------------------------------------------------------------------------------------------------------------------------------------------------------------------------------------------------------------------------------------------------------------------------------------------------------------------------------------------------------------------------------------------------------------------------------|
| Product Specific | Item No.:SGLYP17042221 Top dia:107mm Bottom dia:123mm Height:87mm Weight:307g Capacity:730ml                                                                                                                                                                                                                                                                                                                                                                                                                                                                                                                                                                                                                                                                  |
| Material         | Glass,Soda-Lime glass,high white glass                                                                                                                                                                                                                                                                                                                                                                                                                                                                                                                                                                                                                                                                                                                        |
| Accessories      | Cap, glass/metal/wood lid, etc                                                                                                                                                                                                                                                                                                                                                                                                                                                                                                                                                                                                                                                                                                                                |
| Finish           | Clear,decal, color coating, mercury, laser, frosted, plating, glazed etc.                                                                                                                                                                                                                                                                                                                                                                                                                                                                                                                                                                                                                                                                                     |
| Packaging        | <ol> <li>24/36/48/72 pcs per standard safety export carton packing</li> <li>Color/white/brown box packing</li> <li>Luxury gift box packing</li> <li>Shrinking packing</li> <li>Individual/set box packing</li> <li>Customized packing</li> </ol>                                                                                                                                                                                                                                                                                                                                                                                                                                                                                                              |
| Our strength     | <ol> <li>We are the professional <u>candle holder</u> manufacturer, specialized in producing different kinds of <u>candle holders</u>, like <u>glass candle holder</u>, <u>ceramic candle holder</u>, marble candle holder, Concrete candle holder, <u>Tin candle holder</u>, Stainless candle jar etc.</li> <li>Products applicate for home/store/super market/restaurant/hotel/bar/KTV etc.</li> <li>With professional designer team, which can help design and open new mould based on your requirement.</li> <li>Post processing: color coating, plating, mercury, iridescent, engraving, printing, decal, spray color, frosty, gold plating, hand-drawing etc.</li> <li>Small MOQ is acceptable. We have regular products for supporting you.</li> </ol> |
| Our service      | * Reply you within 24 hours  * Ranges of products for your selections  * Completely production system  * Skilled factory workers  * Both machine line and handmade line for your service  * Experienced QC team inspect the products comprehensively and strictly according to AQL standard  * Creative designer innovate newly products over 15 styles monthly  * Professional Logistic department supply to door service                                                                                                                                                                                                                                                                                                                                    |
| MOQ              | 5000pcs                                                                                                                                                                                                                                                                                                                                                                                                                                                                                                                                                                                                                                                                                                                                                       |