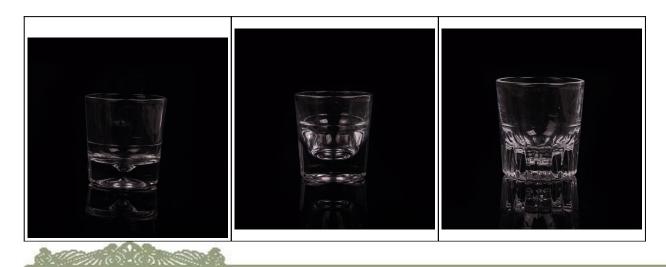

## 70ml Little White Wine Cup Glass Tumble Glassware

| Product Details  |                                                                                                                                                               |
|------------------|---------------------------------------------------------------------------------------------------------------------------------------------------------------|
|                  |                                                                                                                                                               |
| Material         | Hight White Glass Wine Cup                                                                                                                                    |
| Crafts           | Machine Pressed Tumble Glassware                                                                                                                              |
| Capacity         | 500,000 to 1,000,000 / month                                                                                                                                  |
| Delivery Time    | 35 days after sample and order confirmation                                                                                                                   |
| Payment Terms    | T / T 30% down payment, pay the balance due to see a copy of the bill of lading                                                                               |
| Transport        | Maritime transport, air transport, international express delivery; guests designated freight forwarding                                                       |
| Product Features | <ol> <li>Machine Pressed 70ml Little Glass Tumble</li> <li>Can be used in banquet,bar,party etc.</li> <li>Environmental Friendly</li> <li>FDA test</li> </ol> |

## Machine pressed