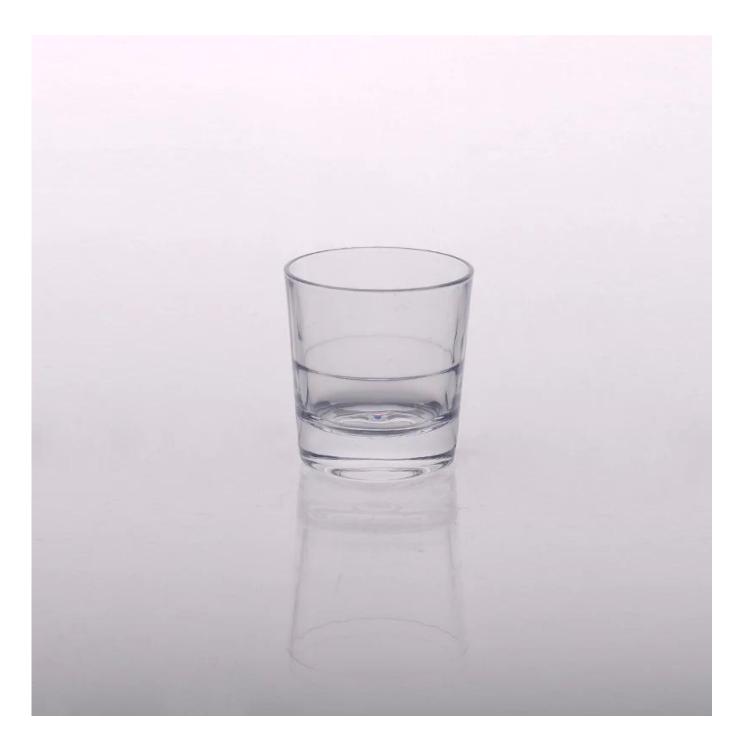

## 70ml Little White Wine Cup Glass Tumble Glassware

| Product Details  |                                                                                                                                                               |
|------------------|---------------------------------------------------------------------------------------------------------------------------------------------------------------|
|                  |                                                                                                                                                               |
| Material         | Hight White Glass Wine Cup                                                                                                                                    |
| Crafts           | Machine Pressed Tumble Glassware                                                                                                                              |
| Capacity         | 500,000 to 1,000,000 / month                                                                                                                                  |
| Delivery Time    | 35 days after sample and order confirmation                                                                                                                   |
| Payment Terms    | T / T 30% down payment, pay the balance due to see a copy of the bill of lading                                                                               |
| Transport        | Maritime transport, air transport, international express delivery; guests designated freight forwarding                                                       |
| Product Features | <ol> <li>Machine Pressed 70ml Little Glass Tumble</li> <li>Can be used in banquet,bar,party etc.</li> <li>Environmental Friendly</li> <li>FDA test</li> </ol> |