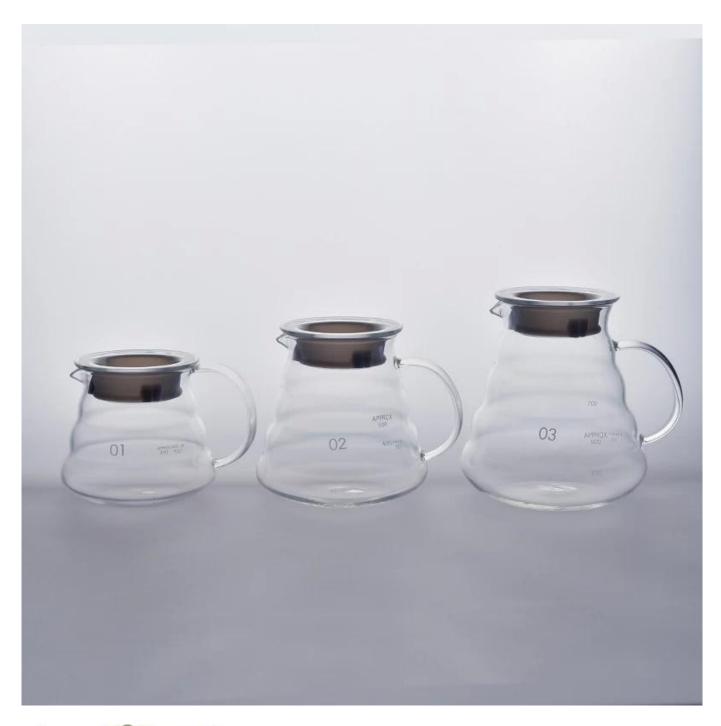

### Unique frosted custom color painted 12oz glass candle jars wholesale

| Element name     | Unique frosted custom color painted 12oz glass candle jars wholesale                                                                                                                                    |
|------------------|---------------------------------------------------------------------------------------------------------------------------------------------------------------------------------------------------------|
| Object number.   | SGDS18012805CCL                                                                                                                                                                                         |
| Cut it           | SG11080CCL Top dia:90mm Bottom dia:80mm Max dia:145mm Height:140mm Weight:286g Capacity:700ml                                                                                                           |
| Capacity         | 10oz 14oz 16oz etc. It's available                                                                                                                                                                      |
| Sampling time    | 1.5 days if the shape and size of the products exist 2.15 days if you need new shape and size of the products                                                                                           |
| Packaging        | 24pcs / 36pcs / 48pcs regular safety packing and so on For export carton with egg divider                                                                                                               |
| MOQ              | 3000pcs                                                                                                                                                                                                 |
| Delivery time    | Within 35 days after the order confirmed                                                                                                                                                                |
| Payment terms    | 30% deposit by T / T in advance, the balance after showing the copy of B / L                                                                                                                            |
| Product features | <ol> <li>High quality and competitive prices</li> <li>Testing FDA, SGS, LFGB etc.</li> <li>Eco Friendly</li> <li>It is widely aimed at Wedding, party, home, bars etc.</li> <li>Machine made</li> </ol> |