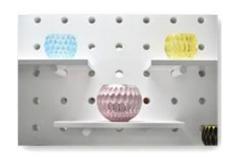

### Unique frosted custom color painted 12oz glass candle jars wholesale

| Element name     | Unique frosted custom color painted 12oz glass candle jars wholesale                                                                                                                                    |
|------------------|---------------------------------------------------------------------------------------------------------------------------------------------------------------------------------------------------------|
| Object number.   | SGDS18012805CCL                                                                                                                                                                                         |
| Cut it           | SG11080CCL Top dia:90mm Bottom dia:80mm Max dia:145mm Height:140mm Weight:286g Capacity:700ml                                                                                                           |
| Capacity         | 10oz 14oz 16oz etc. It's available                                                                                                                                                                      |
| Sampling time    | 1.5 days if the shape and size of the products exist 2.15 days if you need new shape and size of the products                                                                                           |
| Packaging        | 24pcs / 36pcs / 48pcs regular safety packing and so on For export carton with egg divider                                                                                                               |
| MOQ              | 3000pcs                                                                                                                                                                                                 |
| Delivery time    | Within 35 days after the order confirmed                                                                                                                                                                |
| Payment terms    | 30% deposit by T / T in advance, the balance after showing the copy of B / L                                                                                                                            |
| Product features | <ol> <li>High quality and competitive prices</li> <li>Testing FDA, SGS, LFGB etc.</li> <li>Eco Friendly</li> <li>It is widely aimed at Wedding, party, home, bars etc.</li> <li>Machine made</li> </ol> |