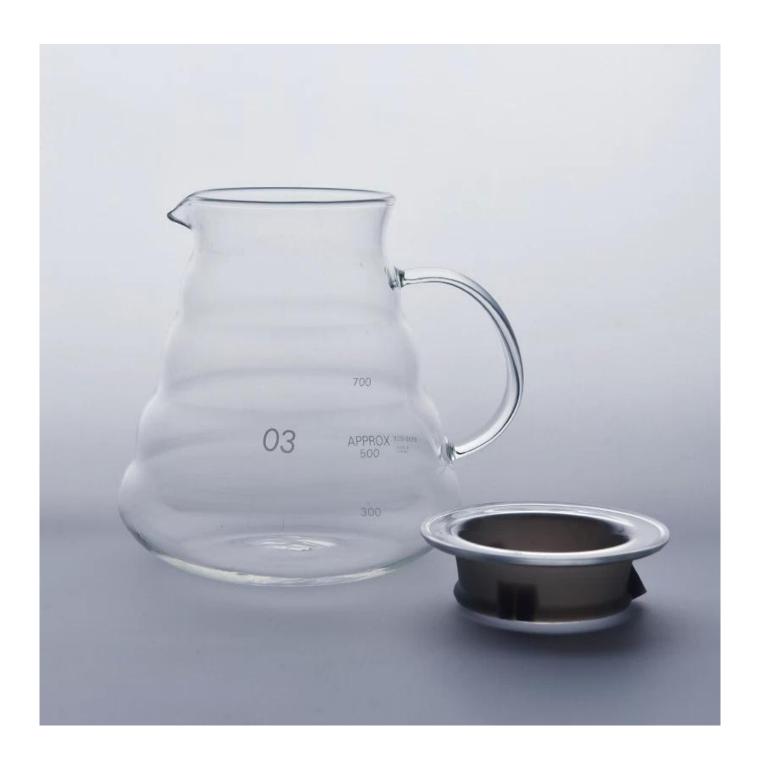

### Unique frosted custom color painted 12oz glass candle jars wholesale

| Element name     | Unique frosted custom color painted 12oz glass candle jars wholesale                                                                                                                                    |
|------------------|---------------------------------------------------------------------------------------------------------------------------------------------------------------------------------------------------------|
| Object number.   | SGDS18012805CCL                                                                                                                                                                                         |
| Cut it           | SG11080CCL Top dia:90mm Bottom dia:80mm Max dia:145mm Height:140mm Weight:286g Capacity:700ml                                                                                                           |
| Capacity         | 10oz 14oz 16oz etc. It's available                                                                                                                                                                      |
| Sampling time    | 1.5 days if the shape and size of the products exist 2.15 days if you need new shape and size of the products                                                                                           |
| Packaging        | 24pcs / 36pcs / 48pcs regular safety packing and so on For export carton with egg divider                                                                                                               |
| MOQ              | 3000pcs                                                                                                                                                                                                 |
| Delivery time    | Within 35 days after the order confirmed                                                                                                                                                                |
| Payment terms    | 30% deposit by T / T in advance, the balance after showing the copy of B / L                                                                                                                            |
| Product features | <ol> <li>High quality and competitive prices</li> <li>Testing FDA, SGS, LFGB etc.</li> <li>Eco Friendly</li> <li>It is widely aimed at Wedding, party, home, bars etc.</li> <li>Machine made</li> </ol> |