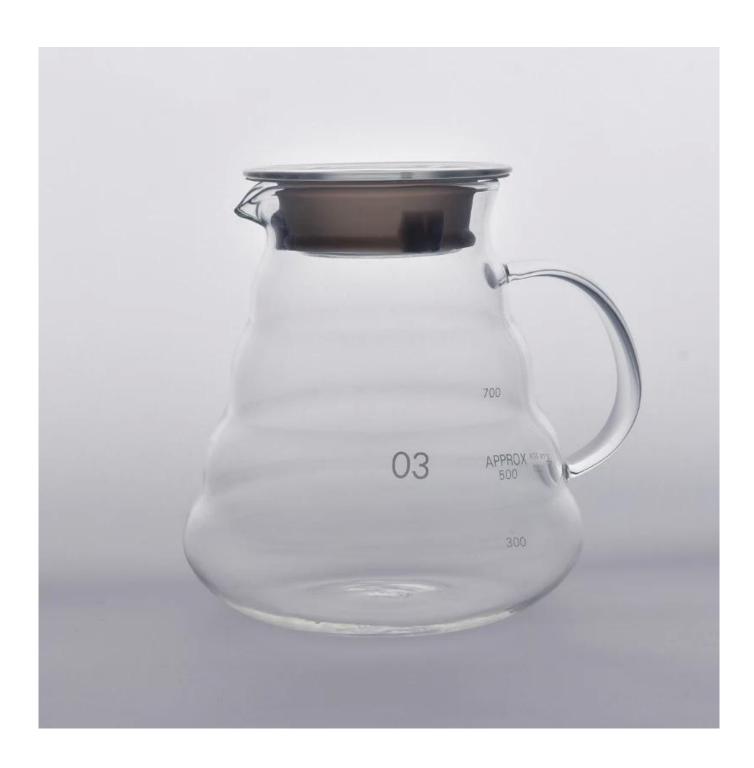

### Unique frosted custom color painted 12oz glass candle jars wholesale

| Element name     | Unique frosted custom color painted 12oz glass candle jars wholesale                                                                                                                                    |
|------------------|---------------------------------------------------------------------------------------------------------------------------------------------------------------------------------------------------------|
| Object number.   | SGDS18012805CCL                                                                                                                                                                                         |
| Cut it           | SG11080CCL Top dia:90mm Bottom dia:80mm Max dia:145mm Height:140mm Weight:286g Capacity:700ml                                                                                                           |
| Capacity         | 10oz 14oz 16oz etc. It's available                                                                                                                                                                      |
| Sampling time    | 1.5 days if the shape and size of the products exist 2.15 days if you need new shape and size of the products                                                                                           |
| Packaging        | 24pcs / 36pcs / 48pcs regular safety packing and so on For export carton with egg divider                                                                                                               |
| MOQ              | 3000pcs                                                                                                                                                                                                 |
| Delivery time    | Within 35 days after the order confirmed                                                                                                                                                                |
| Payment terms    | 30% deposit by T / T in advance, the balance after showing the copy of B / L                                                                                                                            |
| Product features | <ol> <li>High quality and competitive prices</li> <li>Testing FDA, SGS, LFGB etc.</li> <li>Eco Friendly</li> <li>It is widely aimed at Wedding, party, home, bars etc.</li> <li>Machine made</li> </ol> |