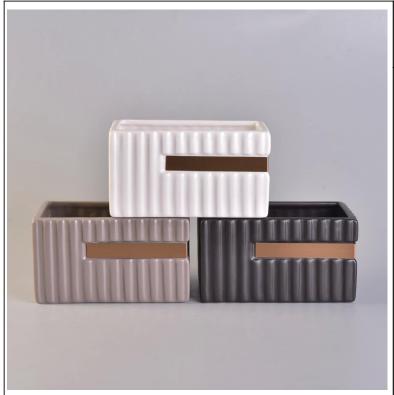

### Flexible size design allows your market to grow rapidly

Item No.:SGJC171121002 Size:10.5\*10.5\*10.5cm Capacity: 1000ml MOQ:2000pcs

Custom designs and different sizes available

With our strong support, our customers are growing rapidly, from small labs to industry leaders.