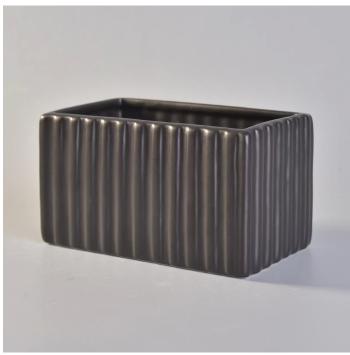

### Flexible size design allows your market to grow rapidly

Item No.:SGJC171121002 Size:10.5\*10.5\*10.5cm Capacity: 1000ml MOQ:2000pcs

Custom designs and different sizes available

With our strong support, our customers are growing rapidly, from small labs to industry leaders.