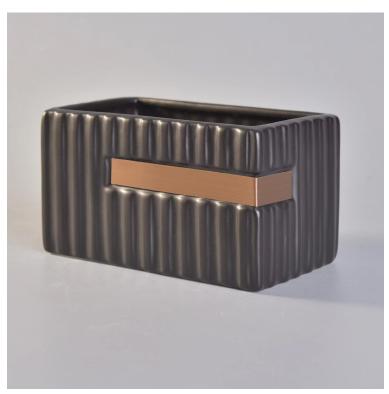

### Flexible size design allows your market to grow rapidly

Item No.:SGJC171121002 Size:10.5\*10.5\*10.5cm Capacity: 1000ml MOQ:2000pcs

Custom designs and different sizes available

With our strong support, our customers are growing rapidly, from small labs to industry leaders.