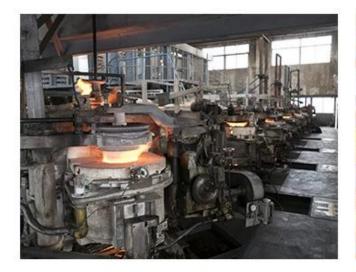

## **DEEP PROCESSING**

01
ELECTROPLATING

02 LASER ENGRAVING

03 SPRAYING

**04**VACUUM

ELECTROPLATING

05 SCREEN PRINTING