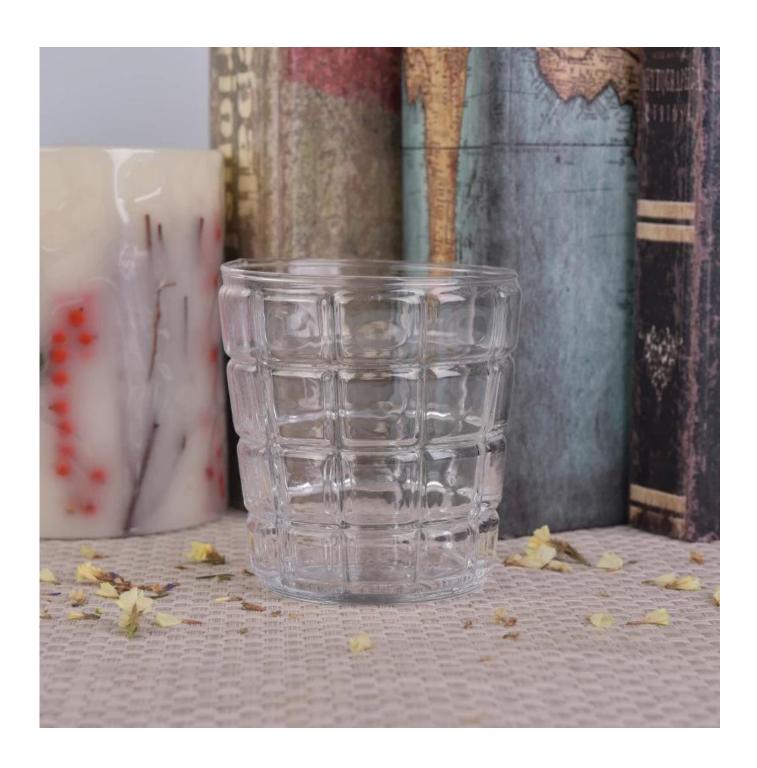

## 7.5oz press-and-blow glass candle jar supplier

| Product Details  |                                                                           |
|------------------|---------------------------------------------------------------------------|
|                  |                                                                           |
| Material         | high white glass material                                                 |
| craft            | machine made glass candle jar                                             |
| Samples time     | 1. 5 days if there is a form and size of the glass                        |
|                  | 2. 15 days, if you need a new shape and size glass                        |
| Packaging        | Normal packing, 4 pieces in inner box, 48 pieces in box                   |
| Product Capacity | 500,000 ~ 1,000,000 pieces per month                                      |
| Delivery time    | Within 35 days after the sample and in order confirmed                    |
| Terms of payment | 30% deposit by T / T in advance and balance against copy of B / L         |
| Shipment         | By sea, by air, by express and the delivery agent acceptable              |
|                  | 1. Home decor glass candle jar from high quality                          |
| Product Features | 2. Suitable for use in hotel, house, etc.                                 |
|                  | 3. Meet ASTM Test                                                         |
|                  | 1. Various designs and sizes for selection                                |
|                  | 2 Any color painted, cold, electroplating, laser model Processing cutter  |
| For your choice  | 3. Special package as shrink film, color gift box, white gift box, etc.   |
|                  | 4. We are exclusive of employees for quality control                      |
|                  | 5. We have a professional workshop and warehouse for ensure delivery time |