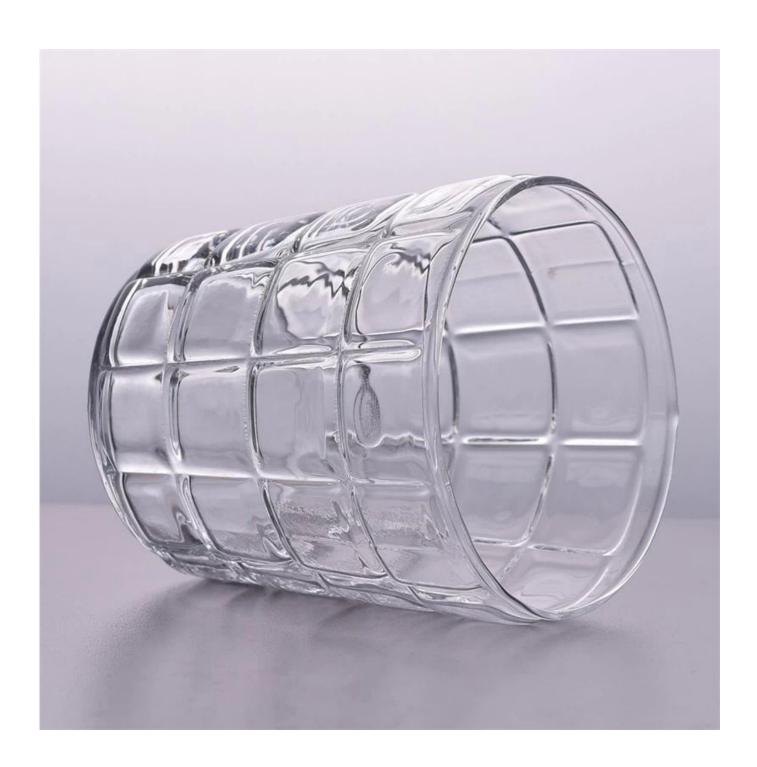

## 7.5oz press-and-blow glass candle jar supplier

| Product Details  |                                                                           |
|------------------|---------------------------------------------------------------------------|
|                  |                                                                           |
| Material         | high white glass material                                                 |
| craft            | machine made glass candle jar                                             |
| Samples time     | 1. 5 days if there is a form and size of the glass                        |
|                  | 2. 15 days, if you need a new shape and size glass                        |
| Packaging        | Normal packing, 4 pieces in inner box, 48 pieces in box                   |
| Product Capacity | 500,000 ~ 1,000,000 pieces per month                                      |
| Delivery time    | Within 35 days after the sample and in order confirmed                    |
| Terms of payment | 30% deposit by T / T in advance and balance against copy of B / L         |
| Shipment         | By sea, by air, by express and the delivery agent acceptable              |
|                  | 1. Home decor glass candle jar from high quality                          |
| Product Features | 2. Suitable for use in hotel, house, etc.                                 |
|                  | 3. Meet ASTM Test                                                         |
|                  | 1. Various designs and sizes for selection                                |
|                  | 2 Any color painted, cold, electroplating, laser model Processing cutter  |
| For your choice  | 3. Special package as shrink film, color gift box, white gift box, etc.   |
|                  | 4. We are exclusive of employees for quality control                      |
|                  | 5. We have a professional workshop and warehouse for ensure delivery time |