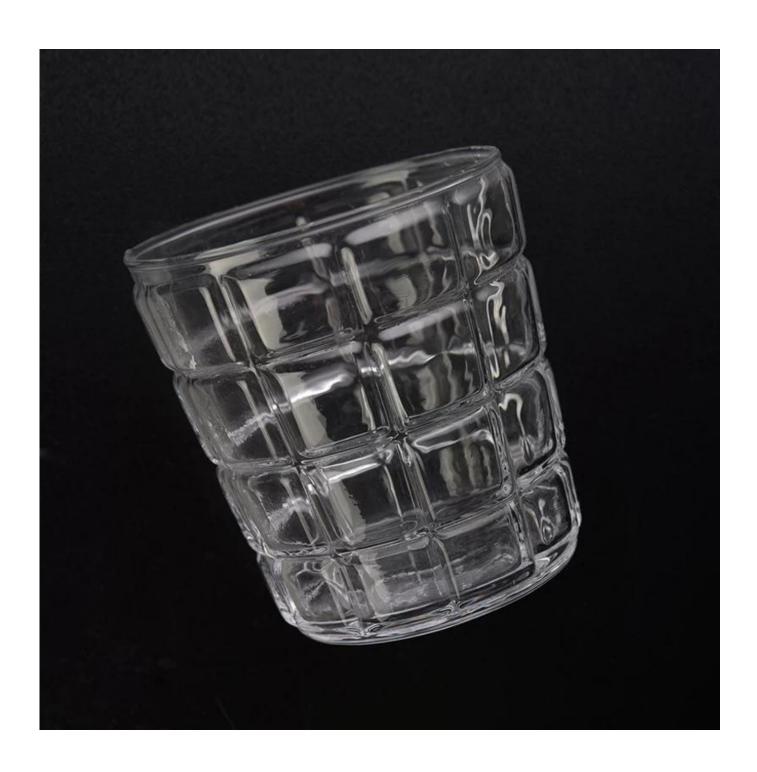

## 7.5oz press-and-blow glass candle jar supplier

| Product Details  |                                                                           |
|------------------|---------------------------------------------------------------------------|
|                  |                                                                           |
| Material         | high white glass material                                                 |
| craft            | machine made glass candle jar                                             |
| Samples time     | 1. 5 days if there is a form and size of the glass                        |
|                  | 2. 15 days, if you need a new shape and size glass                        |
| Packaging        | Normal packing, 4 pieces in inner box, 48 pieces in box                   |
| Product Capacity | 500,000 ~ 1,000,000 pieces per month                                      |
| Delivery time    | Within 35 days after the sample and in order confirmed                    |
| Terms of payment | 30% deposit by T / T in advance and balance against copy of B / L         |
| Shipment         | By sea, by air, by express and the delivery agent acceptable              |
|                  | 1. Home decor glass candle jar from high quality                          |
| Product Features | 2. Suitable for use in hotel, house, etc.                                 |
|                  | 3. Meet ASTM Test                                                         |
|                  | 1. Various designs and sizes for selection                                |
|                  | 2 Any color painted, cold, electroplating, laser model Processing cutter  |
| For your choice  | 3. Special package as shrink film, color gift box, white gift box, etc.   |
|                  | 4. We are exclusive of employees for quality control                      |
|                  | 5. We have a professional workshop and warehouse for ensure delivery time |