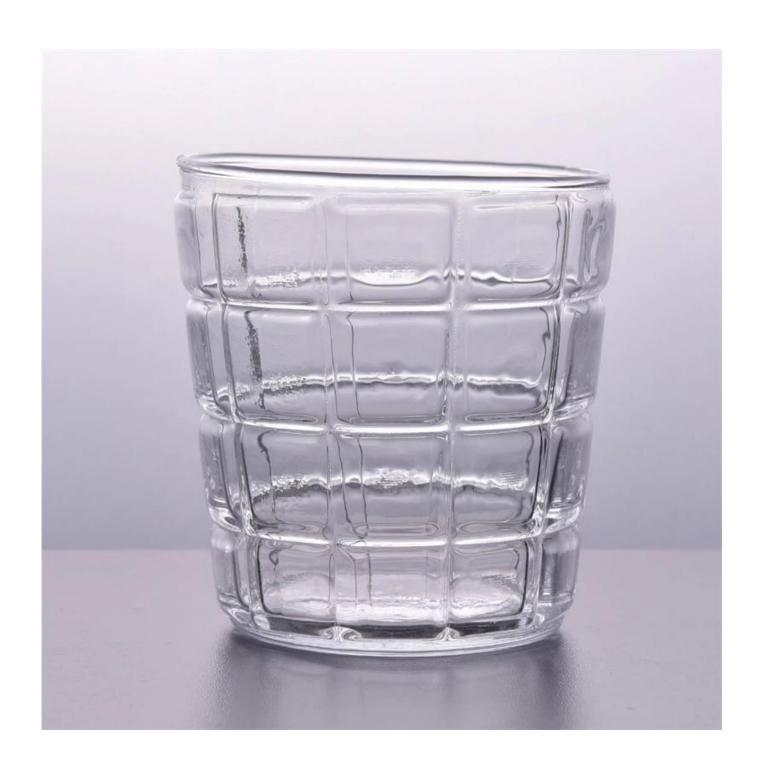

## 7.5oz press-and-blow glass candle jar supplier

| Product Details  |                                                                           |
|------------------|---------------------------------------------------------------------------|
|                  |                                                                           |
| Material         | high white glass material                                                 |
| craft            | machine made glass candle jar                                             |
| Samples time     | 1. 5 days if there is a form and size of the glass                        |
|                  | 2. 15 days, if you need a new shape and size glass                        |
| Packaging        | Normal packing, 4 pieces in inner box, 48 pieces in box                   |
| Product Capacity | 500,000 ~ 1,000,000 pieces per month                                      |
| Delivery time    | Within 35 days after the sample and in order confirmed                    |
| Terms of payment | 30% deposit by T / T in advance and balance against copy of B / L         |
| Shipment         | By sea, by air, by express and the delivery agent acceptable              |
|                  | 1. Home decor glass candle jar from high quality                          |
| Product Features | 2. Suitable for use in hotel, house, etc.                                 |
|                  | 3. Meet ASTM Test                                                         |
|                  | 1. Various designs and sizes for selection                                |
|                  | 2 Any color painted, cold, electroplating, laser model Processing cutter  |
| For your choice  | 3. Special package as shrink film, color gift box, white gift box, etc.   |
|                  | 4. We are exclusive of employees for quality control                      |
|                  | 5. We have a professional workshop and warehouse for ensure delivery time |