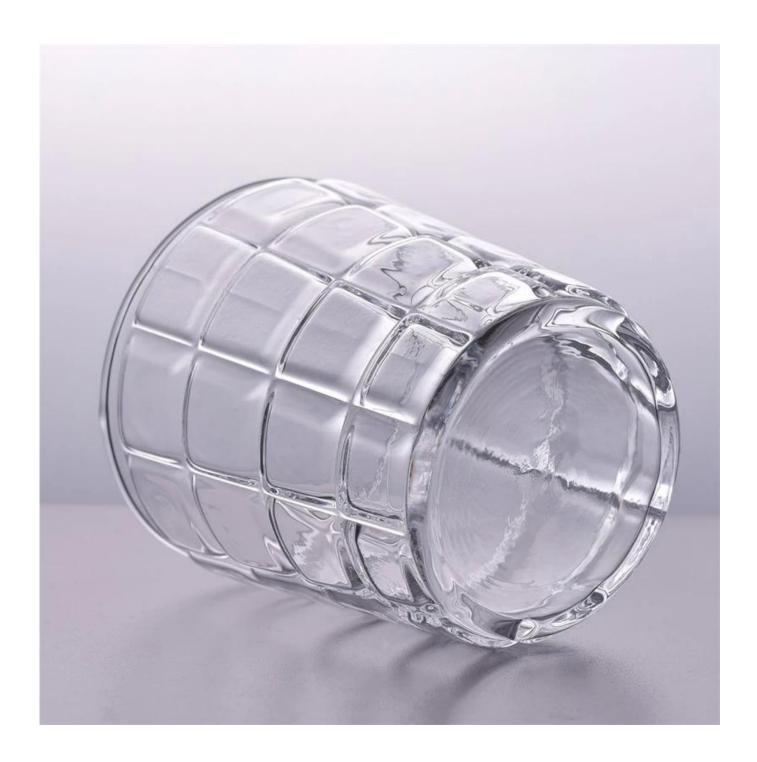

## 7.5oz press-and-blow glass candle jar supplier

| Product Details  |                                                                           |
|------------------|---------------------------------------------------------------------------|
|                  |                                                                           |
| Material         | high white glass material                                                 |
| craft            | machine made glass candle jar                                             |
| Samples time     | 1. 5 days if there is a form and size of the glass                        |
|                  | 2. 15 days, if you need a new shape and size glass                        |
| Packaging        | Normal packing, 4 pieces in inner box, 48 pieces in box                   |
| Product Capacity | 500,000 ~ 1,000,000 pieces per month                                      |
| Delivery time    | Within 35 days after the sample and in order confirmed                    |
| Terms of payment | 30% deposit by T / T in advance and balance against copy of B / L         |
| Shipment         | By sea, by air, by express and the delivery agent acceptable              |
|                  | 1. Home decor glass candle jar from high quality                          |
| Product Features | 2. Suitable for use in hotel, house, etc.                                 |
|                  | 3. Meet ASTM Test                                                         |
|                  | 1. Various designs and sizes for selection                                |
|                  | 2 Any color painted, cold, electroplating, laser model Processing cutter  |
| For your choice  | 3. Special package as shrink film, color gift box, white gift box, etc.   |
|                  | 4. We are exclusive of employees for quality control                      |
|                  | 5. We have a professional workshop and warehouse for ensure delivery time |