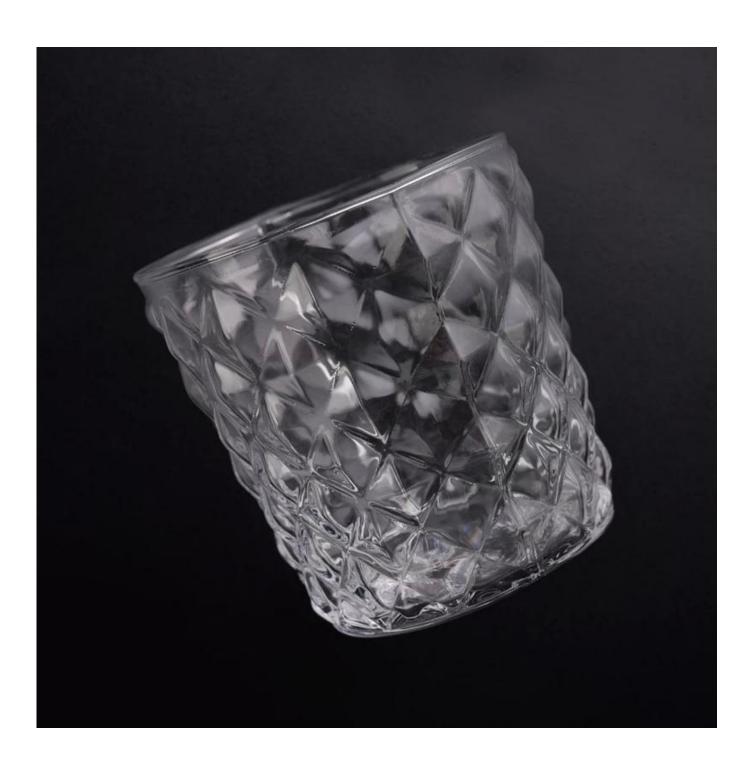

## 7.5oz glass candle holders supplier with diamond pattern

| Item number.     | SGLYP18032707                                                             |
|------------------|---------------------------------------------------------------------------|
| Material         | high white glass material                                                 |
| craft            | machine made glass candle jar                                             |
| Samples time     | 1. 5 days if there is a form and size of the glass                        |
|                  | 2. 15 days, if you need a new shape and size glass                        |
| Packaging        | Normal packing, 4 pieces in inner box, 48 pieces in box                   |
| Product Capacity | 500,000 ~ 1,000,000 pieces per month                                      |
| Delivery time    | Within 35 days after the sample and in order confirmed                    |
| Terms of payment | 30% deposit by T / T in advance and balance against copy of B / L         |
| Shipment         | By sea, by air, by express and the delivery agent acceptable              |
| _                | 1. Home decor glass candle jar from high quality                          |
| Product Features | 2. Suitable for use in hotel, house, etc.                                 |
|                  | 3. Meet ASTM Test                                                         |
|                  | 1. Various designs and sizes for selection                                |
|                  | 2 Any color painted, cold, electroplating, laser model Processing cutter  |
| For your choice  | 3. Special package as shrink film, color gift box, white gift box, etc.   |
|                  | 4. We are exclusive of employees for quality control                      |
|                  | 5. We have a professional workshop and warehouse for ensure delivery time |