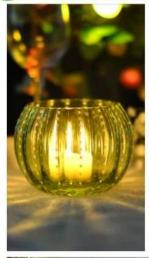

## 7.5oz glass candle holders supplier with diamond pattern

| Item number.     | SGLYP18032707                                                             |
|------------------|---------------------------------------------------------------------------|
| Material         | high white glass material                                                 |
| craft            | machine made glass candle jar                                             |
| Samples time     | 1. 5 days if there is a form and size of the glass                        |
|                  | 2. 15 days, if you need a new shape and size glass                        |
| Packaging        | Normal packing, 4 pieces in inner box, 48 pieces in box                   |
| Product Capacity | 500,000 ~ 1,000,000 pieces per month                                      |
| Delivery time    | Within 35 days after the sample and in order confirmed                    |
| Terms of payment | 30% deposit by T / T in advance and balance against copy of B / L         |
| Shipment         | By sea, by air, by express and the delivery agent acceptable              |
| _                | 1. Home decor glass candle jar from high quality                          |
| Product Features | 2. Suitable for use in hotel, house, etc.                                 |
|                  | 3. Meet ASTM Test                                                         |
|                  | 1. Various designs and sizes for selection                                |
|                  | 2 Any color painted, cold, electroplating, laser model Processing cutter  |
| For your choice  | 3. Special package as shrink film, color gift box, white gift box, etc.   |
|                  | 4. We are exclusive of employees for quality control                      |
|                  | 5. We have a professional workshop and warehouse for ensure delivery time |