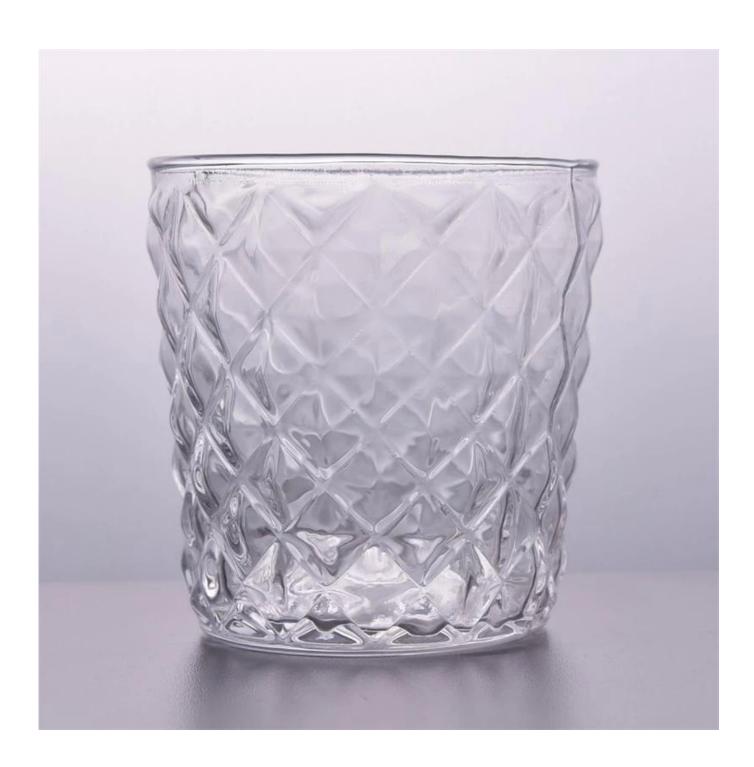

## 7.5oz glass candle holders supplier with diamond pattern

| Item number.     | SGLYP18032707                                                             |
|------------------|---------------------------------------------------------------------------|
| Material         | high white glass material                                                 |
| craft            | machine made glass candle jar                                             |
| Samples time     | 1. 5 days if there is a form and size of the glass                        |
|                  | 2. 15 days, if you need a new shape and size glass                        |
| Packaging        | Normal packing, 4 pieces in inner box, 48 pieces in box                   |
| Product Capacity | 500,000 ~ 1,000,000 pieces per month                                      |
| Delivery time    | Within 35 days after the sample and in order confirmed                    |
| Terms of payment | 30% deposit by T / T in advance and balance against copy of B / L         |
| Shipment         | By sea, by air, by express and the delivery agent acceptable              |
| _                | 1. Home decor glass candle jar from high quality                          |
| Product Features | 2. Suitable for use in hotel, house, etc.                                 |
|                  | 3. Meet ASTM Test                                                         |
|                  | 1. Various designs and sizes for selection                                |
|                  | 2 Any color painted, cold, electroplating, laser model Processing cutter  |
| For your choice  | 3. Special package as shrink film, color gift box, white gift box, etc.   |
|                  | 4. We are exclusive of employees for quality control                      |
|                  | 5. We have a professional workshop and warehouse for ensure delivery time |