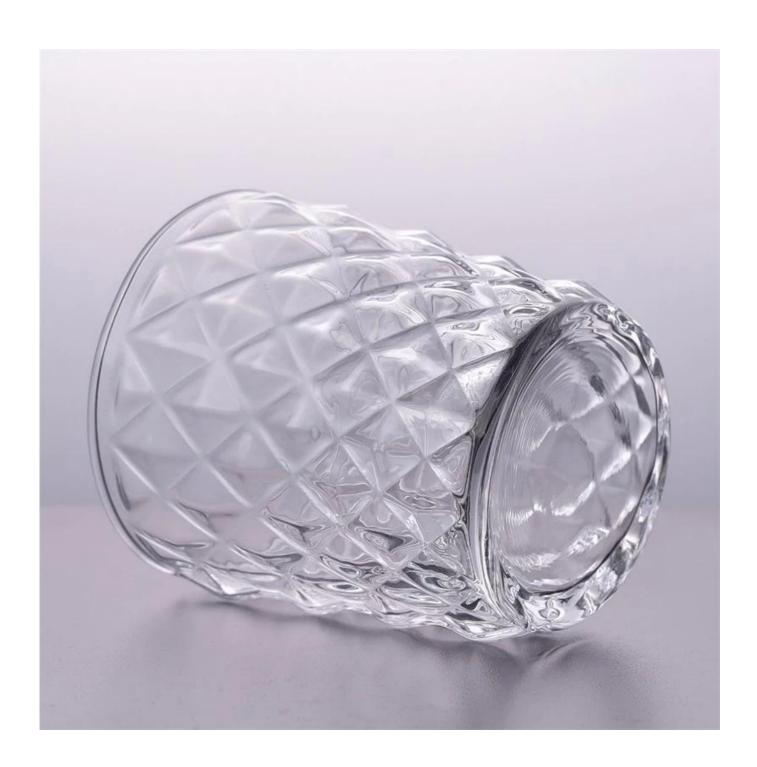

## 7.5oz glass candle holders supplier with diamond pattern

| Item number.     | SGLYP18032707                                                             |
|------------------|---------------------------------------------------------------------------|
| Material         | high white glass material                                                 |
| craft            | machine made glass candle jar                                             |
| Samples time     | 1. 5 days if there is a form and size of the glass                        |
|                  | 2. 15 days, if you need a new shape and size glass                        |
| Packaging        | Normal packing, 4 pieces in inner box, 48 pieces in box                   |
| Product Capacity | 500,000 ~ 1,000,000 pieces per month                                      |
| Delivery time    | Within 35 days after the sample and in order confirmed                    |
| Terms of payment | 30% deposit by T / T in advance and balance against copy of B / L         |
| Shipment         | By sea, by air, by express and the delivery agent acceptable              |
| _                | 1. Home decor glass candle jar from high quality                          |
| Product Features | 2. Suitable for use in hotel, house, etc.                                 |
|                  | 3. Meet ASTM Test                                                         |
|                  | 1. Various designs and sizes for selection                                |
|                  | 2 Any color painted, cold, electroplating, laser model Processing cutter  |
| For your choice  | 3. Special package as shrink film, color gift box, white gift box, etc.   |
|                  | 4. We are exclusive of employees for quality control                      |
|                  | 5. We have a professional workshop and warehouse for ensure delivery time |