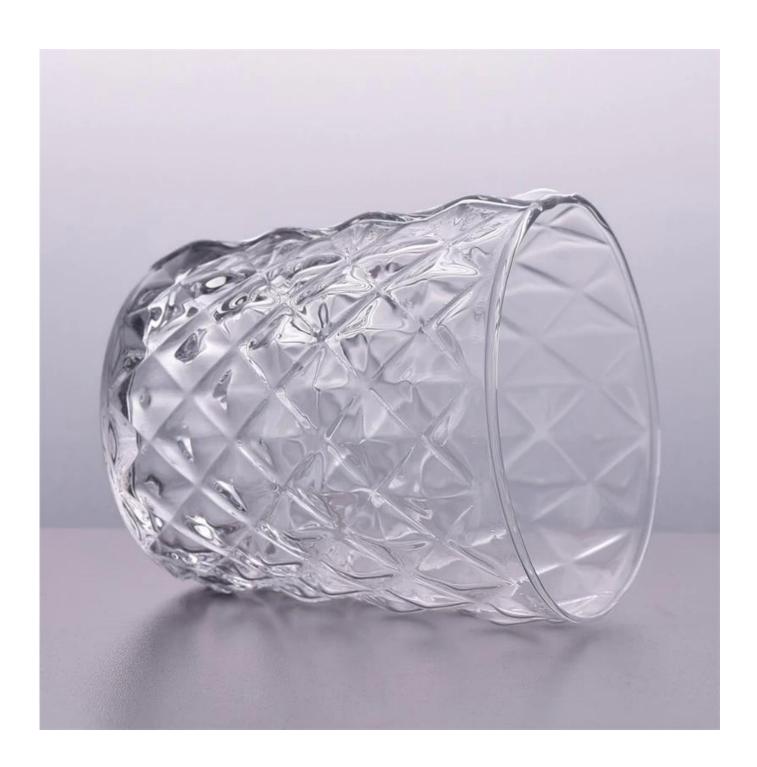

## 7.5oz glass candle holders supplier with diamond pattern

| Item number.     | SGLYP18032707                                                             |
|------------------|---------------------------------------------------------------------------|
| Material         | high white glass material                                                 |
| craft            | machine made glass candle jar                                             |
| Samples time     | 1. 5 days if there is a form and size of the glass                        |
|                  | 2. 15 days, if you need a new shape and size glass                        |
| Packaging        | Normal packing, 4 pieces in inner box, 48 pieces in box                   |
| Product Capacity | 500,000 ~ 1,000,000 pieces per month                                      |
| Delivery time    | Within 35 days after the sample and in order confirmed                    |
| Terms of payment | 30% deposit by T / T in advance and balance against copy of B / L         |
| Shipment         | By sea, by air, by express and the delivery agent acceptable              |
| _                | 1. Home decor glass candle jar from high quality                          |
| Product Features | 2. Suitable for use in hotel, house, etc.                                 |
|                  | 3. Meet ASTM Test                                                         |
|                  | 1. Various designs and sizes for selection                                |
|                  | 2 Any color painted, cold, electroplating, laser model Processing cutter  |
| For your choice  | 3. Special package as shrink film, color gift box, white gift box, etc.   |
|                  | 4. We are exclusive of employees for quality control                      |
|                  | 5. We have a professional workshop and warehouse for ensure delivery time |