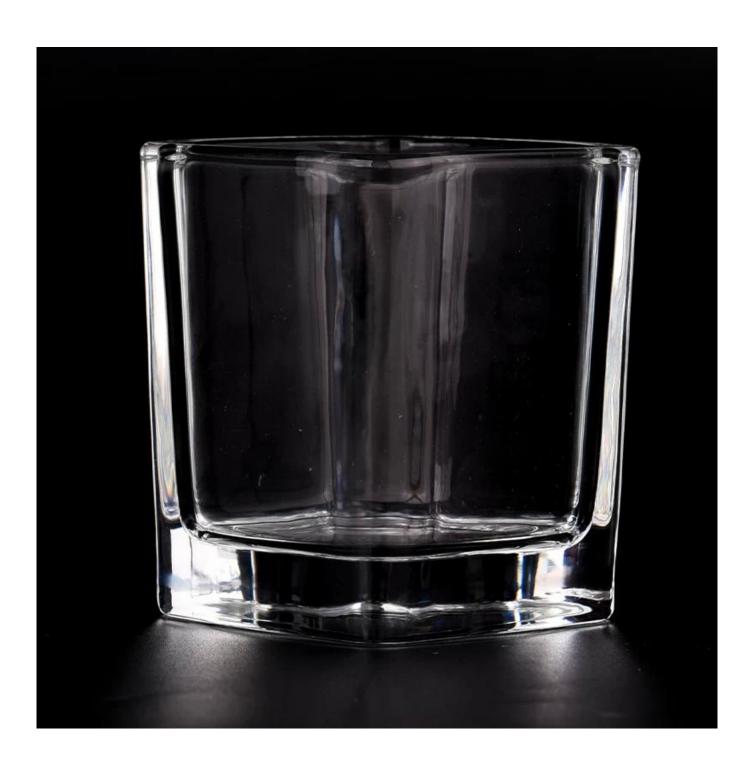

|                   | Item:SGJD23083101                                                                                                                                   |
|-------------------|-----------------------------------------------------------------------------------------------------------------------------------------------------|
| Measure           | Top dia:76×76 mm  Bottom dia: 69×69 mm  Height: 89 mm  Wall thickness: 8 mm  Bottom thickness: 16 mm  Weight: 404 g  Capacity: 270 ml  MOQ:80000pcs |
| Packing           | Normal packing, Individual gift box, PVC box, window box, color box, white box, etc                                                                 |
| Delivery time     | Within 35 days after the sample and order confirmed                                                                                                 |
| Payment term      | 30% deposit by T/T in advance and the balance against the copy of B/L                                                                               |
| Shipment          | By sea,by air,by Express and your shipping agent is acceptable                                                                                      |
| Usage<br>Occasion | Home decor,Wedding Decoration,Wedding Favors,Decoration enhancement                                                                                 |