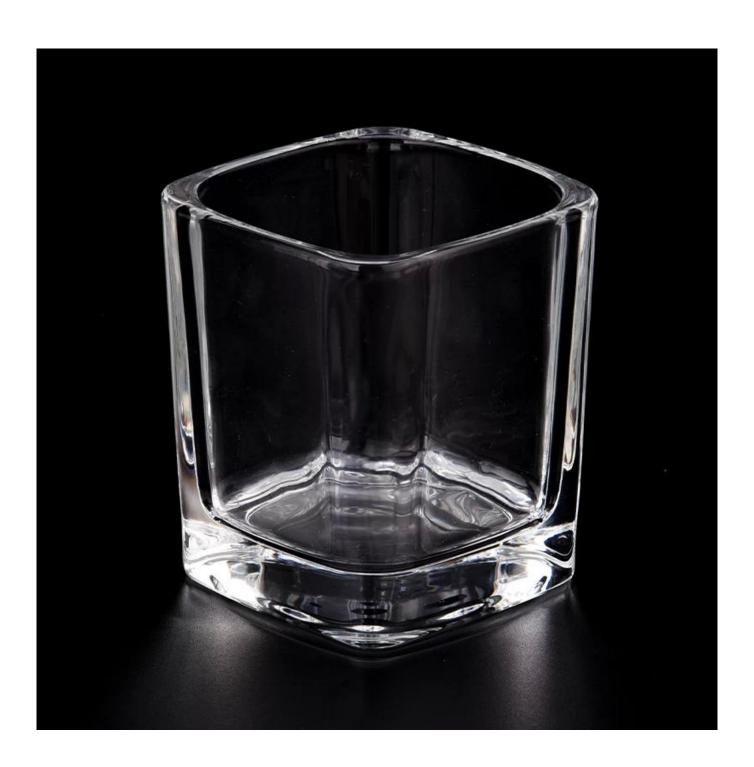

## 7.5oz clear square glass candle jar

Sunny Glasswares not only places OEM / ODM orders, but also helps many brands to start with product concepts.

|                   | Item:SGJD23083101                                                                                                                                   |
|-------------------|-----------------------------------------------------------------------------------------------------------------------------------------------------|
| Measure           | Top dia:76×76 mm  Bottom dia: 69×69 mm  Height: 89 mm  Wall thickness: 8 mm  Bottom thickness: 16 mm  Weight: 404 g  Capacity: 270 ml  MOQ:80000pcs |
| Packing           | Normal packing, Individual gift box, PVC box, window box, color box, white box, etc                                                                 |
| Delivery time     | Within 35 days after the sample and order confirmed                                                                                                 |
| Payment term      | 30% deposit by T/T in advance and the balance against the copy of B/L                                                                               |
| Shipment          | By sea,by air,by Express and your shipping agent is acceptable                                                                                      |
| Usage<br>Occasion | Home decor,Wedding Decoration,Wedding Favors,Decoration enhancement                                                                                 |