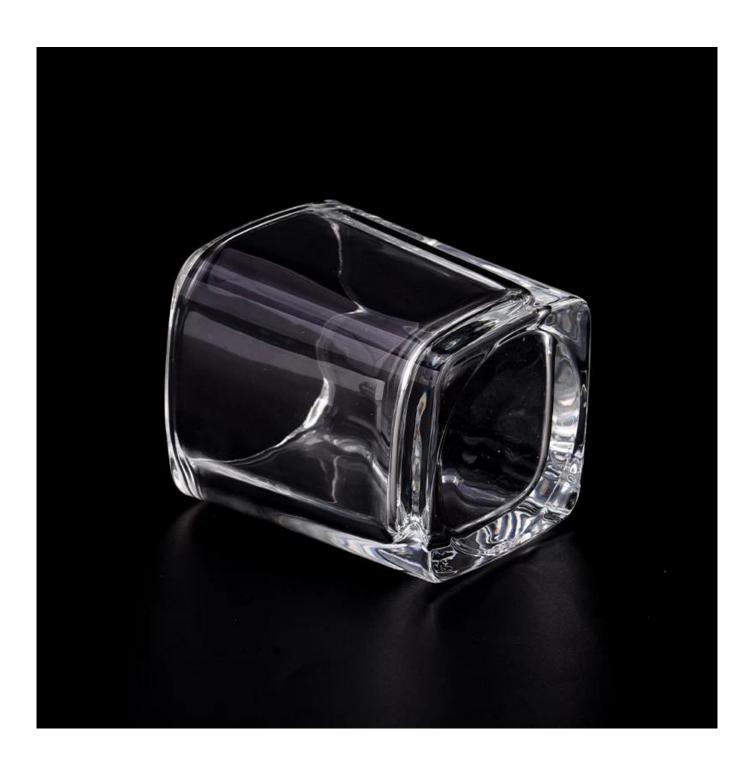

## 7.5oz clear square glass candle jar

Sunny Glasswares not only places OEM / ODM orders, but also helps many brands to start with product concepts.

|                   | Item:SGJD23083101                                                                                                                                   |
|-------------------|-----------------------------------------------------------------------------------------------------------------------------------------------------|
| Measure           | Top dia:76×76 mm  Bottom dia: 69×69 mm  Height: 89 mm  Wall thickness: 8 mm  Bottom thickness: 16 mm  Weight: 404 g  Capacity: 270 ml  MOQ:80000pcs |
| Packing           | Normal packing, Individual gift box, PVC box, window box, color box, white box, etc                                                                 |
| Delivery time     | Within 35 days after the sample and order confirmed                                                                                                 |
| Payment term      | 30% deposit by T/T in advance and the balance against the copy of B/L                                                                               |
| Shipment          | By sea,by air,by Express and your shipping agent is acceptable                                                                                      |
| Usage<br>Occasion | Home decor,Wedding Decoration,Wedding Favors,Decoration enhancement                                                                                 |