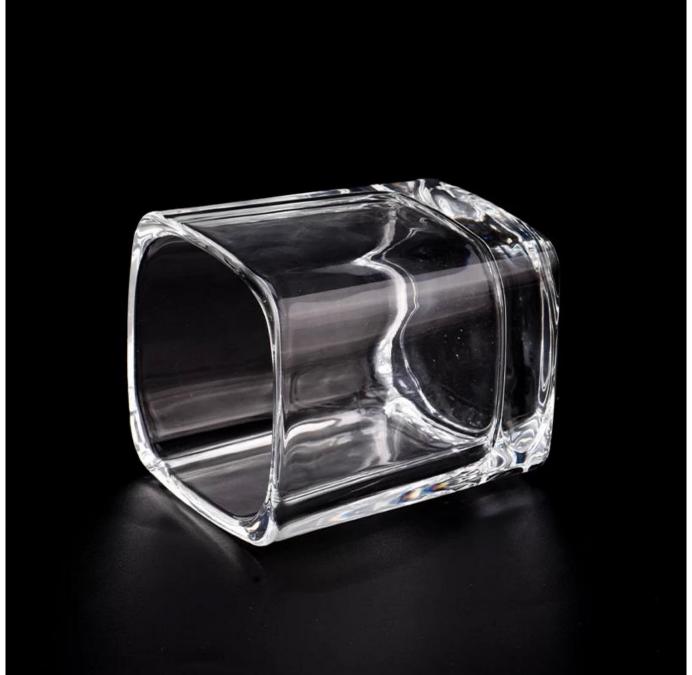

## 7.5oz clear square glass candle jar

Sunny Glasswares not only places OEM / ODM orders, but also helps many brands to start with product concepts.

|                   | Item:SGJD23083101                                                                                                                                   |
|-------------------|-----------------------------------------------------------------------------------------------------------------------------------------------------|
| Measure           | Top dia:76×76 mm  Bottom dia: 69×69 mm  Height: 89 mm  Wall thickness: 8 mm  Bottom thickness: 16 mm  Weight: 404 g  Capacity: 270 ml  MOQ:80000pcs |
| Packing           | Normal packing, Individual gift box, PVC box, window box, color box, white box, etc                                                                 |
| Delivery time     | Within 35 days after the sample and order confirmed                                                                                                 |
| Payment term      | 30% deposit by T/T in advance and the balance against the copy of B/L                                                                               |
| Shipment          | By sea,by air,by Express and your shipping agent is acceptable                                                                                      |
| Usage<br>Occasion | Home decor,Wedding Decoration,Wedding Favors,Decoration enhancement                                                                                 |