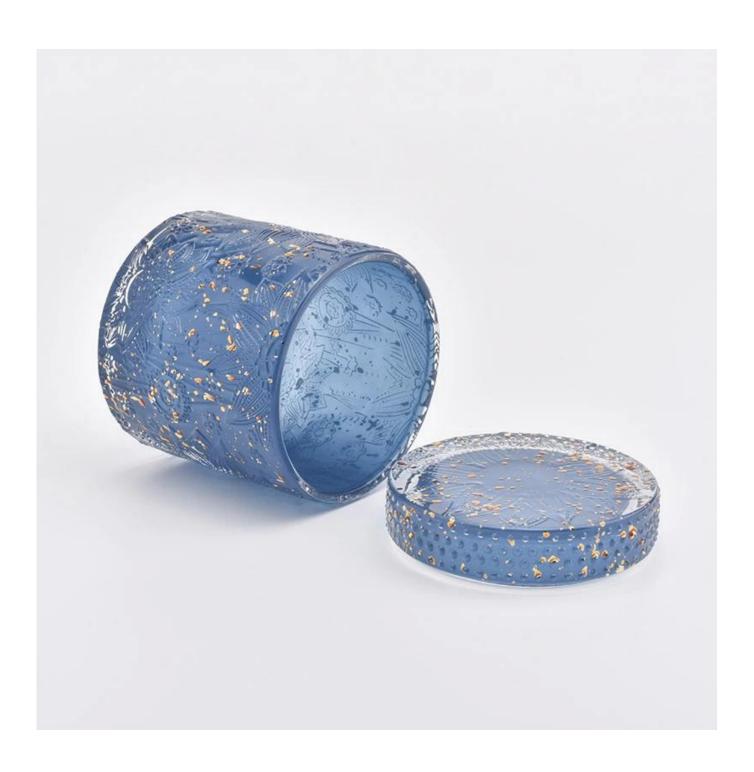

## The characteristics of this candle jar with lids

- 1. lotus pattern glass jar
- 2. lotus pattern glass lid
- 3. Spraying black color with god dots on the candle holders and lids
- 4. Custom designs and decorations are welcomed.

#### Life scene

- . Coffee or bar
- . Perfect for families, hotels or gardens
- . Sweet lover's gift
- . Every renovation