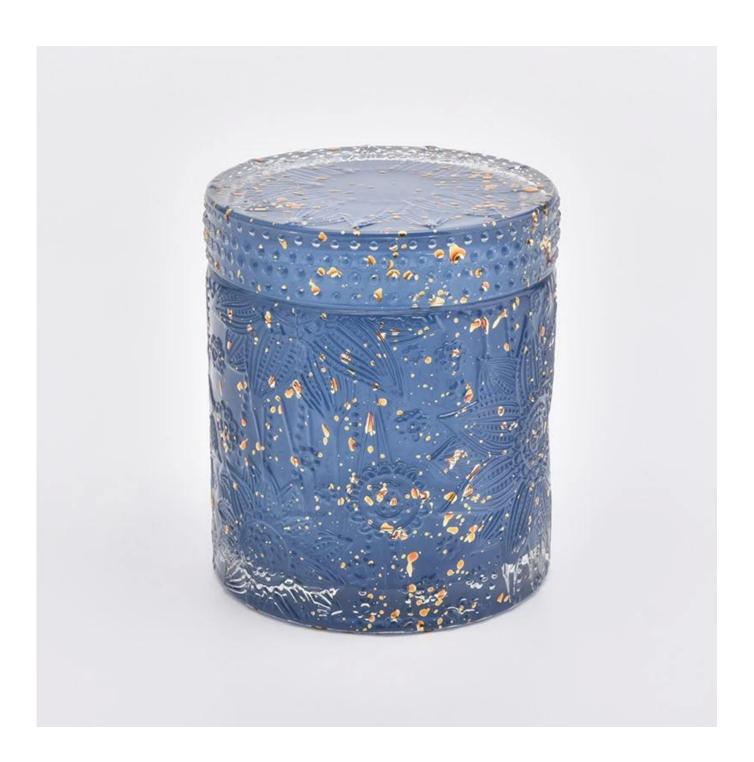

## The characteristics of this candle jar with lids

- 1. lotus pattern glass jar
- 2. lotus pattern glass lid
- 3. Spraying black color with god dots on the candle holders and lids
- 4. Custom designs and decorations are welcomed.

#### Life scene

- . Coffee or bar
- . Perfect for families, hotels or gardens
- . Sweet lover's gift
- . Every renovation