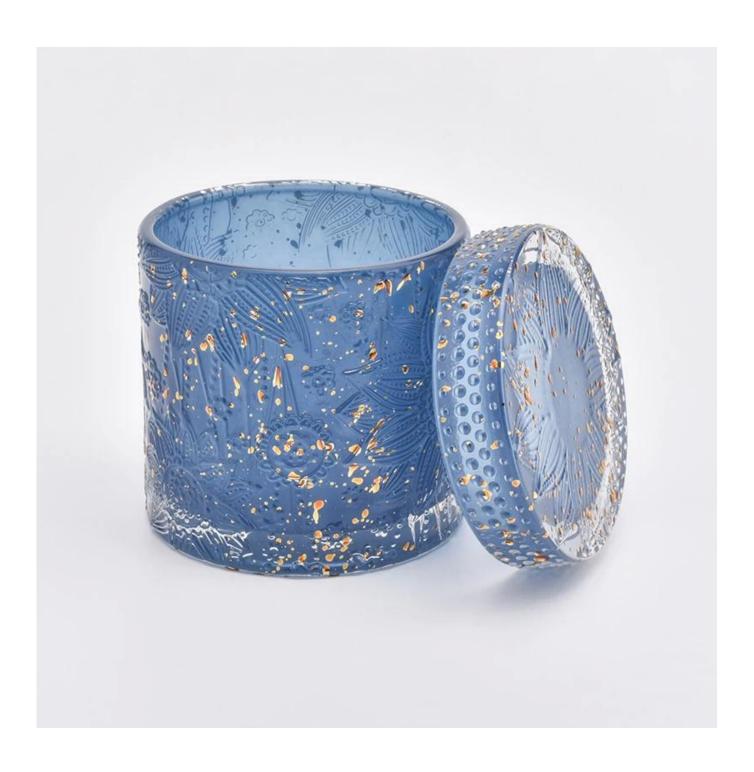

## The characteristics of this candle jar with lids

- 1. lotus pattern glass jar
- 2. lotus pattern glass lid
- 3. Spraying black color with god dots on the candle holders and lids
- 4. Custom designs and decorations are welcomed.

#### Life scene

- . Coffee or bar
- . Perfect for families, hotels or gardens
- . Sweet lover's gift
- . Every renovation