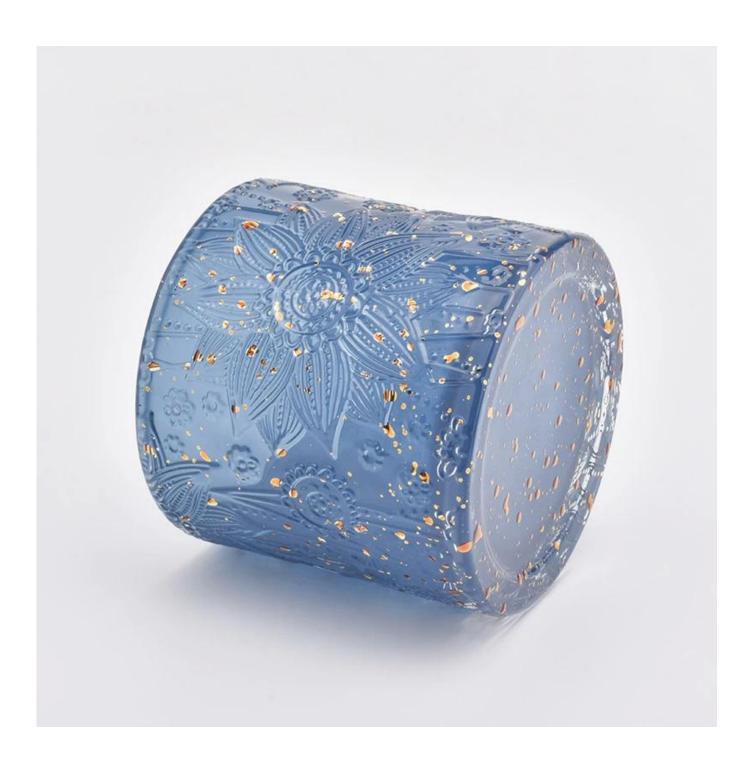

## The characteristics of this candle jar with lids

- 1. lotus pattern glass jar
- 2. lotus pattern glass lid
- 3. Spraying black color with god dots on the candle holders and lids
- 4. Custom designs and decorations are welcomed.

#### Life scene

- . Coffee or bar
- . Perfect for families, hotels or gardens
- . Sweet lover's gift
- . Every renovation