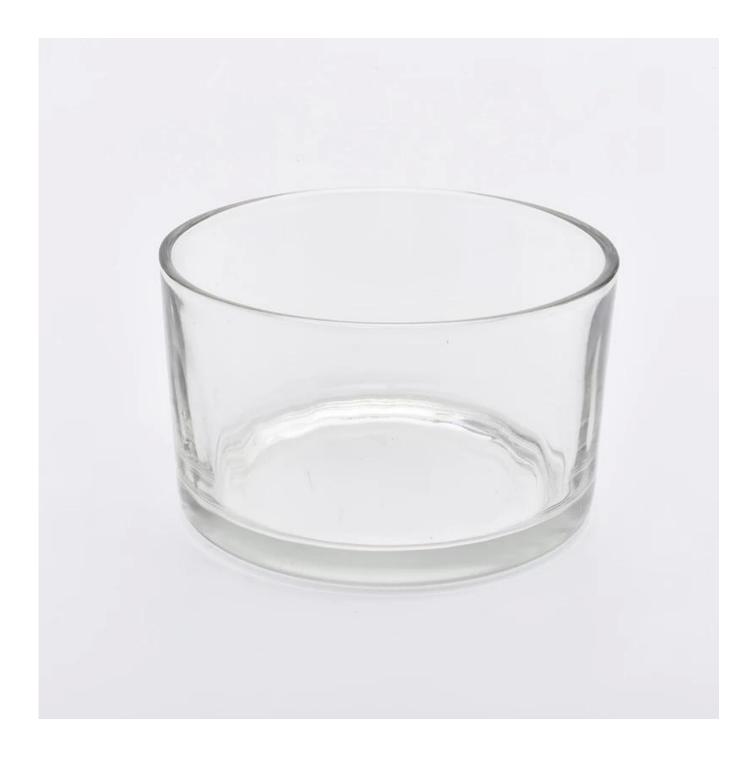

6oz wide glass container candle holders

 Sunny Group has offered glassware for 26 years with all kinds of products being exported to more than 30 countries and regions.

2) Focusing on luxury fragrance products in the latest 10 years, Sunny Glassware is the supplier of 80% fragrance brands in the United States.

3) Sunny adapts extra six steps for inspection of shipments. No (major) quality complaints on products produced for nine consecutive years.

| ltem number.     | 6oz wide glass container candle holders                                   |
|------------------|---------------------------------------------------------------------------|
| Material         | high white glass                                                          |
| craft            | pressed glass candle holders                                              |
| Sample time      | 1. 5 days if there is glass shape and size                                |
|                  | 2. 15 days, if you need new shapes and sizes glass                        |
| Packing          | The usual packing, 4 pieces in the inner box, 48 pieces box               |
| Product Capacity | 500,000 ~ 1,000,000 pieces per month                                      |
| Delivery time    | Within 35 days after sampling and order confirmed                         |
| Payment terms    | 30% deposit by T / T in advance and balance against copy of B / L         |
| Delivery         | By sea, by air, through express and shipping agent acceptable             |
|                  | 1. Home decorations glass candle jar from high quality                    |
| Product Features | 2. Suitable for use at hotel, home, etc.                                  |
|                  | 3. Meet the ASTM Test                                                     |
|                  |                                                                           |
|                  | 1. Various designs and sizes for selection                                |
|                  | 2 Any color painted, cool, plating, laser model Processing cutter         |
| For your choice  | 3. Special package as shrink film, color gift box, white gift box, etc.   |
|                  | 4. We are the exclusive employee of quality control                       |
|                  | 5. We have a professional workshop and warehouse for ensure delivery time |
|                  |                                                                           |