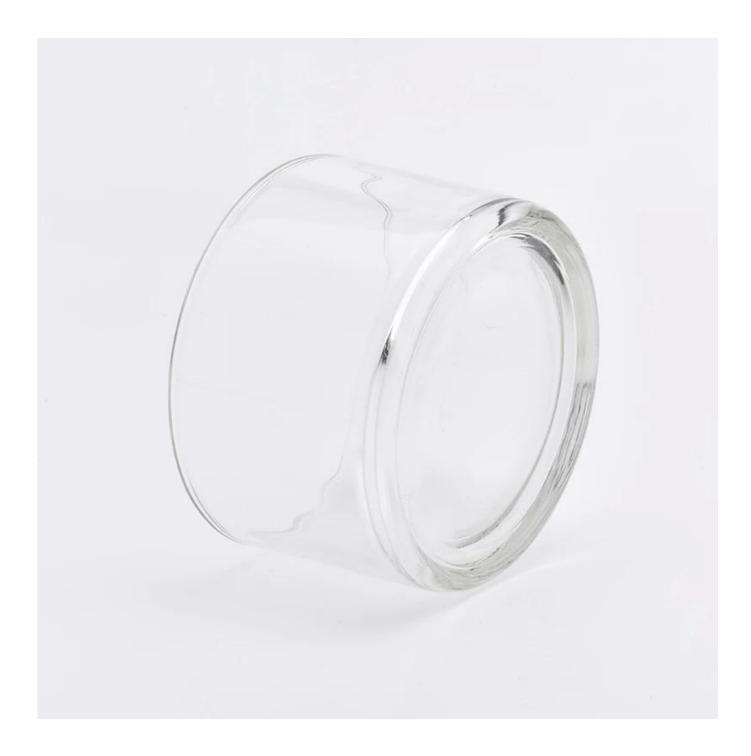

6oz wide glass container candle holders

 Sunny Group has offered glassware for 26 years with all kinds of products being exported to more than 30 countries and regions.

2) Focusing on luxury fragrance products in the latest 10 years, Sunny Glassware is the supplier of 80% fragrance brands in the United States.

3) Sunny adapts extra six steps for inspection of shipments. No (major) quality complaints on products produced for nine consecutive years.

| ltem number.     | 6oz wide glass container candle holders                                   |
|------------------|---------------------------------------------------------------------------|
| Material         | high white glass                                                          |
| craft            | pressed glass candle holders                                              |
| Sample time      | 1. 5 days if there is glass shape and size                                |
|                  | 2. 15 days, if you need new shapes and sizes glass                        |
| Packing          | The usual packing, 4 pieces in the inner box, 48 pieces box               |
| Product Capacity | 500,000 ~ 1,000,000 pieces per month                                      |
| Delivery time    | Within 35 days after sampling and order confirmed                         |
| Payment terms    | 30% deposit by T / T in advance and balance against copy of B / L         |
| Delivery         | By sea, by air, through express and shipping agent acceptable             |
|                  | 1. Home decorations glass candle jar from high quality                    |
| Product Features | 2. Suitable for use at hotel, home, etc.                                  |
|                  | 3. Meet the ASTM Test                                                     |
|                  |                                                                           |
|                  | 1. Various designs and sizes for selection                                |
|                  | 2 Any color painted, cool, plating, laser model Processing cutter         |
| For your choice  | 3. Special package as shrink film, color gift box, white gift box, etc.   |
|                  | 4. We are the exclusive employee of quality control                       |
|                  | 5. We have a professional workshop and warehouse for ensure delivery time |
|                  |                                                                           |