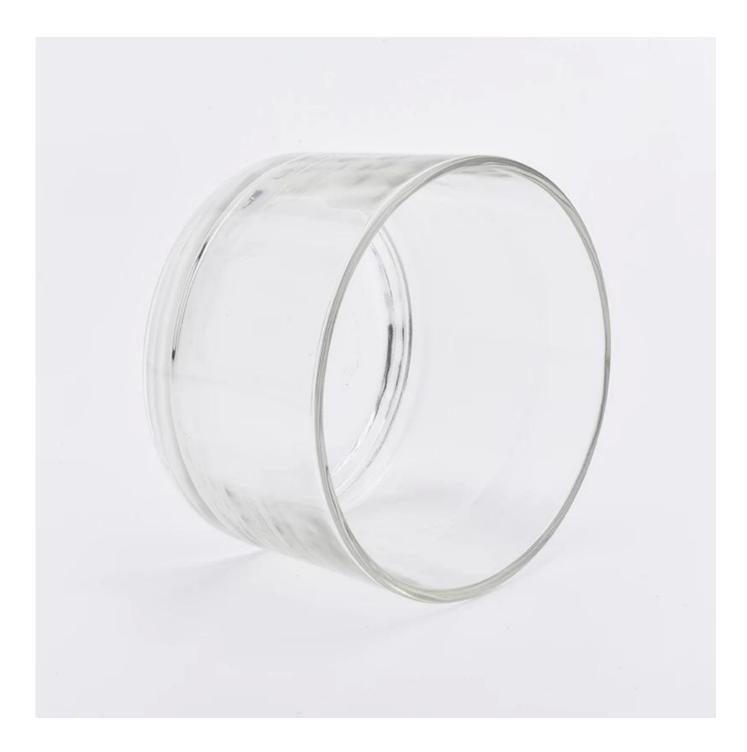

6oz wide glass container candle holders

 Sunny Group has offered glassware for 26 years with all kinds of products being exported to more than 30 countries and regions.

2) Focusing on luxury fragrance products in the latest 10 years, Sunny Glassware is the supplier of 80% fragrance brands in the United States.

3) Sunny adapts extra six steps for inspection of shipments. No (major) quality complaints on products produced for nine consecutive years.

| ltem number.     | 6oz wide glass container candle holders                                   |
|------------------|---------------------------------------------------------------------------|
| Material         | high white glass                                                          |
| craft            | pressed glass candle holders                                              |
| Sample time      | 1. 5 days if there is glass shape and size                                |
|                  | 2. 15 days, if you need new shapes and sizes glass                        |
| Packing          | The usual packing, 4 pieces in the inner box, 48 pieces box               |
| Product Capacity | 500,000 ~ 1,000,000 pieces per month                                      |
| Delivery time    | Within 35 days after sampling and order confirmed                         |
| Payment terms    | 30% deposit by T / T in advance and balance against copy of B / L         |
| Delivery         | By sea, by air, through express and shipping agent acceptable             |
|                  | 1. Home decorations glass candle jar from high quality                    |
| Product Features | 2. Suitable for use at hotel, home, etc.                                  |
|                  | 3. Meet the ASTM Test                                                     |
|                  |                                                                           |
|                  | 1. Various designs and sizes for selection                                |
|                  | 2 Any color painted, cool, plating, laser model Processing cutter         |
| For your choice  | 3. Special package as shrink film, color gift box, white gift box, etc.   |
|                  | 4. We are the exclusive employee of quality control                       |
|                  | 5. We have a professional workshop and warehouse for ensure delivery time |
|                  |                                                                           |