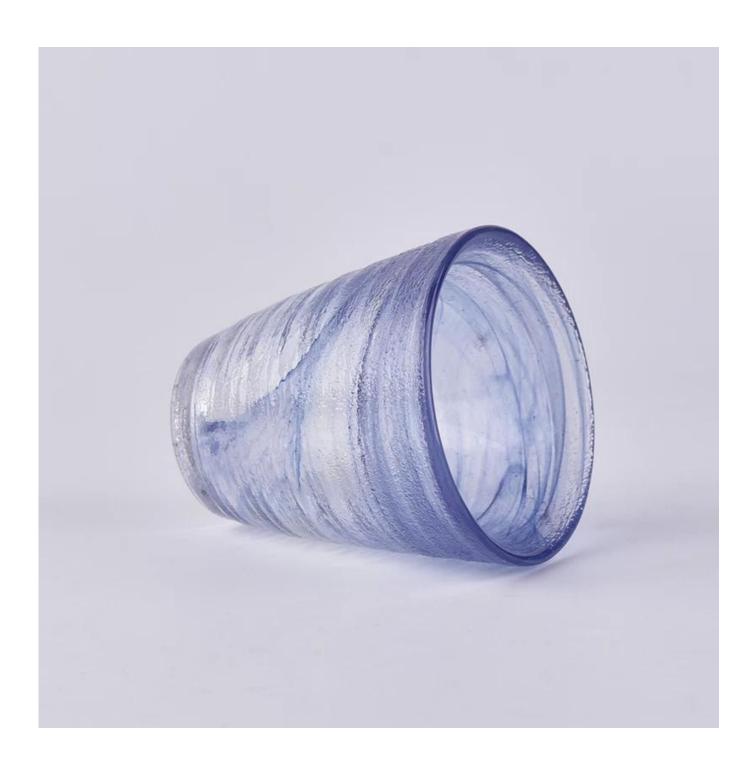

## 6oz wax filling hand made organic glass candle holders

| Size             | Item#SGLYP18050301 Top dia: 80mm Bottom dia: 44mm Height: 85mm Weight: 289g Capacity: 164ml MOQ: 3, 000 pcs Craft: hand made Material: hand made organic glass candle holders with purple cloudy inside Sampling time: 7-10 days Delivery time for mass production: 30-45 days after sample and order confirmed. Keywords:organic hand made glass, 6oz wax filling glass, glass with purple cloudy inside Usage: candle holders for home or wedding decoration |
|------------------|----------------------------------------------------------------------------------------------------------------------------------------------------------------------------------------------------------------------------------------------------------------------------------------------------------------------------------------------------------------------------------------------------------------------------------------------------------------|
| color            | Any color are available                                                                                                                                                                                                                                                                                                                                                                                                                                        |
| Sample           | 7days                                                                                                                                                                                                                                                                                                                                                                                                                                                          |
| Terms of payment | 30% deposit by T/T in advance and the balance after showing copy of L/C                                                                                                                                                                                                                                                                                                                                                                                        |
| Certification    | ASTM Test (for candle holder)                                                                                                                                                                                                                                                                                                                                                                                                                                  |
| For your choice  | 1, Any logo printing on body 2, Any color painted, frosted, electroplating, logo laser for the finish 3, Special packing like shrink wrap, color gift box, white box etc 4, Any shape, size meet your need                                                                                                                                                                                                                                                     |