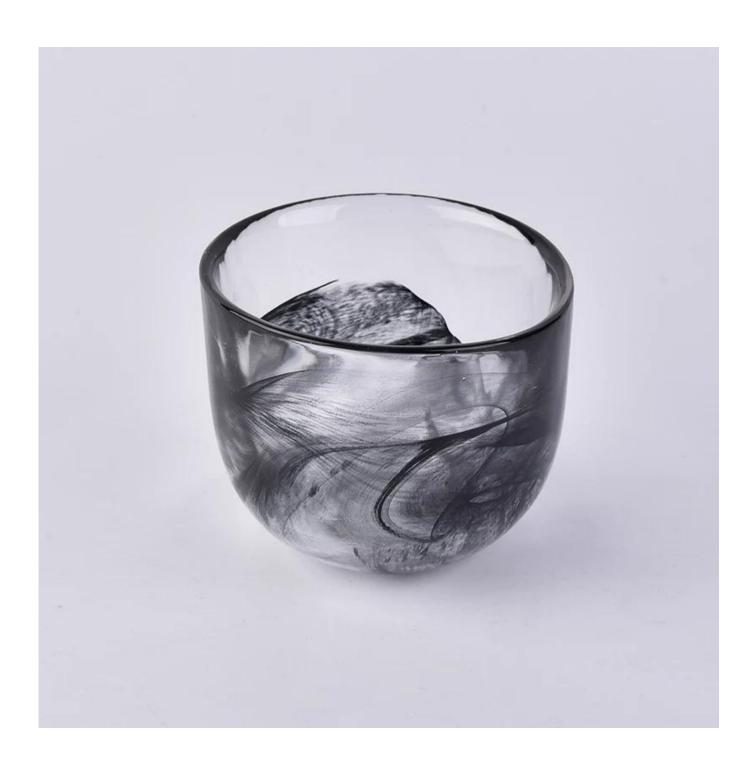

## 6oz wax filling hand made organic glass candle holders

| Size             | Item#SGLYP18050301 Top dia: 80mm Bottom dia: 44mm Height: 85mm Weight: 289g Capacity: 164ml MOQ: 3, 000 pcs Craft: hand made Material: hand made organic glass candle holders with purple cloudy inside Sampling time: 7-10 days Delivery time for mass production: 30-45 days after sample and order confirmed. Keywords:organic hand made glass, 6oz wax filling glass, glass with purple cloudy inside Usage: candle holders for home or wedding decoration |
|------------------|----------------------------------------------------------------------------------------------------------------------------------------------------------------------------------------------------------------------------------------------------------------------------------------------------------------------------------------------------------------------------------------------------------------------------------------------------------------|
| color            | Any color are available                                                                                                                                                                                                                                                                                                                                                                                                                                        |
| Sample           | 7days                                                                                                                                                                                                                                                                                                                                                                                                                                                          |
| Terms of payment | 30% deposit by T/T in advance and the balance after showing copy of L/C                                                                                                                                                                                                                                                                                                                                                                                        |
| Certification    | ASTM Test (for candle holder)                                                                                                                                                                                                                                                                                                                                                                                                                                  |
| For your choice  | 1, Any logo printing on body 2, Any color painted, frosted, electroplating, logo laser for the finish 3, Special packing like shrink wrap, color gift box, white box etc 4, Any shape, size meet your need                                                                                                                                                                                                                                                     |