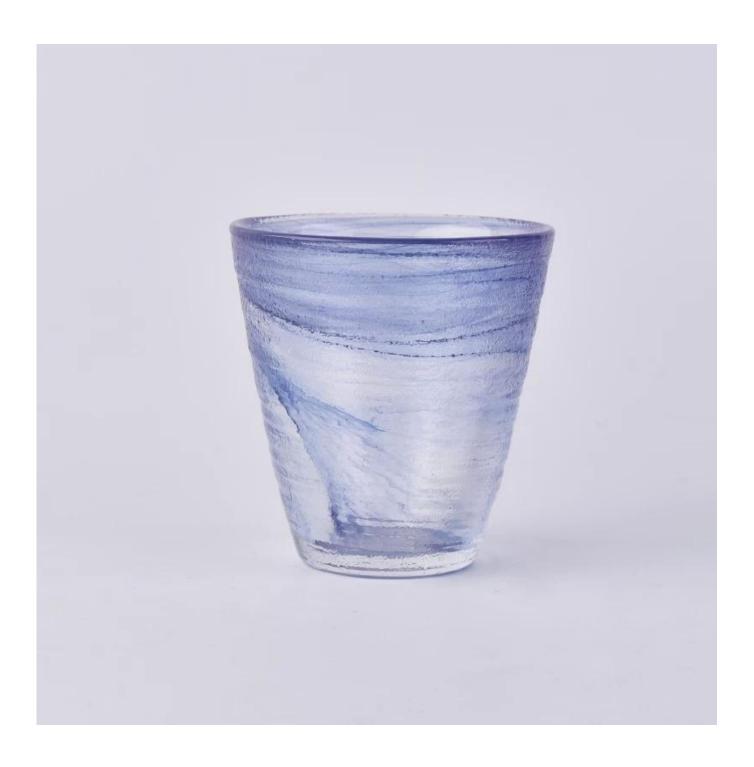

## 6oz wax filling hand made organic glass candle holders

| Size             | Item#SGLYP18050301 Top dia: 80mm Bottom dia: 44mm Height: 85mm Weight: 289g Capacity: 164ml MOQ: 3, 000 pcs Craft: hand made Material: hand made organic glass candle holders with purple cloudy inside Sampling time: 7-10 days Delivery time for mass production: 30-45 days after sample and order confirmed. Keywords:organic hand made glass, 6oz wax filling glass, glass with purple cloudy inside Usage: candle holders for home or wedding decoration |
|------------------|----------------------------------------------------------------------------------------------------------------------------------------------------------------------------------------------------------------------------------------------------------------------------------------------------------------------------------------------------------------------------------------------------------------------------------------------------------------|
| color            | Any color are available                                                                                                                                                                                                                                                                                                                                                                                                                                        |
| Sample           | 7days                                                                                                                                                                                                                                                                                                                                                                                                                                                          |
| Terms of payment | 30% deposit by T/T in advance and the balance after showing copy of L/C                                                                                                                                                                                                                                                                                                                                                                                        |
| Certification    | ASTM Test (for candle holder)                                                                                                                                                                                                                                                                                                                                                                                                                                  |
| For your choice  | 1, Any logo printing on body 2, Any color painted, frosted, electroplating, logo laser for the finish 3, Special packing like shrink wrap, color gift box, white box etc 4, Any shape, size meet your need                                                                                                                                                                                                                                                     |