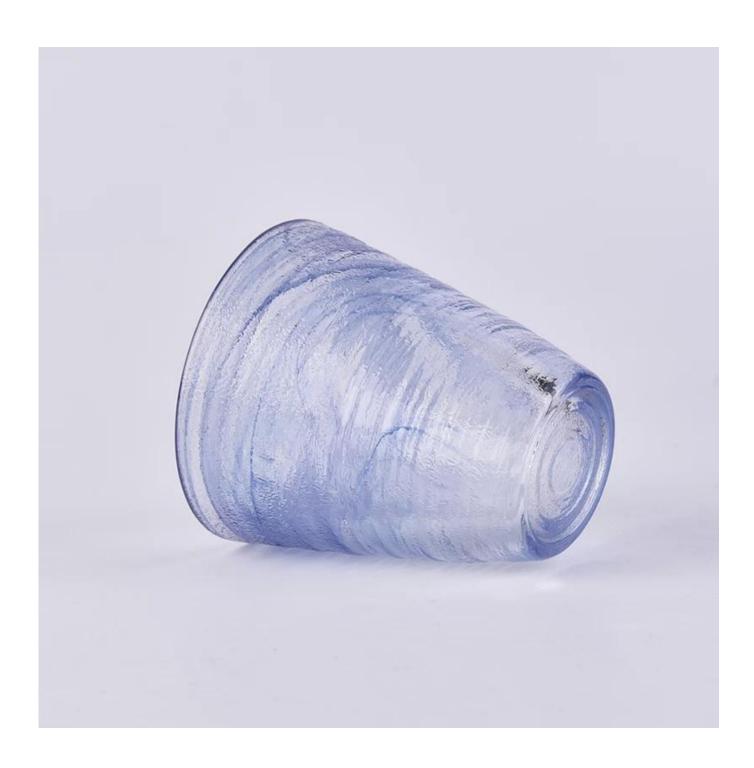

## 6oz wax filling hand made organic glass candle holders

| Size             | Item#SGLYP18050301 Top dia: 80mm Bottom dia: 44mm Height: 85mm Weight: 289g Capacity: 164ml MOQ: 3, 000 pcs Craft: hand made Material: hand made organic glass candle holders with purple cloudy inside Sampling time: 7-10 days Delivery time for mass production: 30-45 days after sample and order confirmed. Keywords:organic hand made glass, 6oz wax filling glass, glass with purple cloudy inside Usage: candle holders for home or wedding decoration |
|------------------|----------------------------------------------------------------------------------------------------------------------------------------------------------------------------------------------------------------------------------------------------------------------------------------------------------------------------------------------------------------------------------------------------------------------------------------------------------------|
| color            | Any color are available                                                                                                                                                                                                                                                                                                                                                                                                                                        |
| Sample           | 7days                                                                                                                                                                                                                                                                                                                                                                                                                                                          |
| Terms of payment | 30% deposit by T/T in advance and the balance after showing copy of L/C                                                                                                                                                                                                                                                                                                                                                                                        |
| Certification    | ASTM Test (for candle holder)                                                                                                                                                                                                                                                                                                                                                                                                                                  |
| For your choice  | 1, Any logo printing on body 2, Any color painted, frosted, electroplating, logo laser for the finish 3, Special packing like shrink wrap, color gift box, white box etc 4, Any shape, size meet your need                                                                                                                                                                                                                                                     |