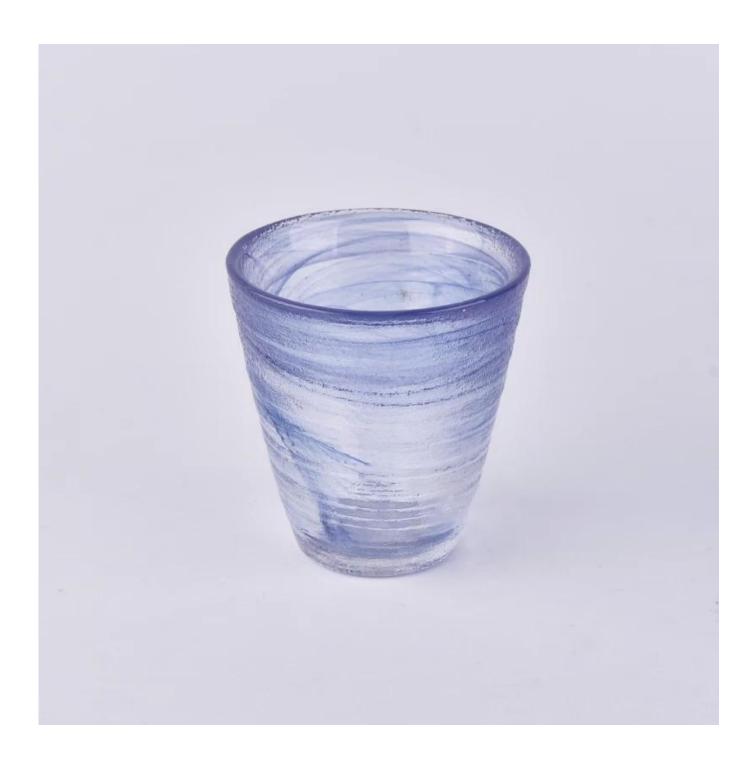

## 6oz wax filling hand made organic glass candle holders

| Size             | Item#SGLYP18050301 Top dia: 80mm Bottom dia: 44mm Height: 85mm Weight: 289g Capacity: 164ml MOQ: 3, 000 pcs Craft: hand made Material: hand made organic glass candle holders with purple cloudy inside Sampling time: 7-10 days Delivery time for mass production: 30-45 days after sample and order confirmed. Keywords:organic hand made glass, 6oz wax filling glass, glass with purple cloudy inside Usage: candle holders for home or wedding decoration |
|------------------|----------------------------------------------------------------------------------------------------------------------------------------------------------------------------------------------------------------------------------------------------------------------------------------------------------------------------------------------------------------------------------------------------------------------------------------------------------------|
| color            | Any color are available                                                                                                                                                                                                                                                                                                                                                                                                                                        |
| Sample           | 7days                                                                                                                                                                                                                                                                                                                                                                                                                                                          |
| Terms of payment | 30% deposit by T/T in advance and the balance after showing copy of L/C                                                                                                                                                                                                                                                                                                                                                                                        |
| Certification    | ASTM Test (for candle holder)                                                                                                                                                                                                                                                                                                                                                                                                                                  |
| For your choice  | 1, Any logo printing on body 2, Any color painted, frosted, electroplating, logo laser for the finish 3, Special packing like shrink wrap, color gift box, white box etc 4, Any shape, size meet your need                                                                                                                                                                                                                                                     |