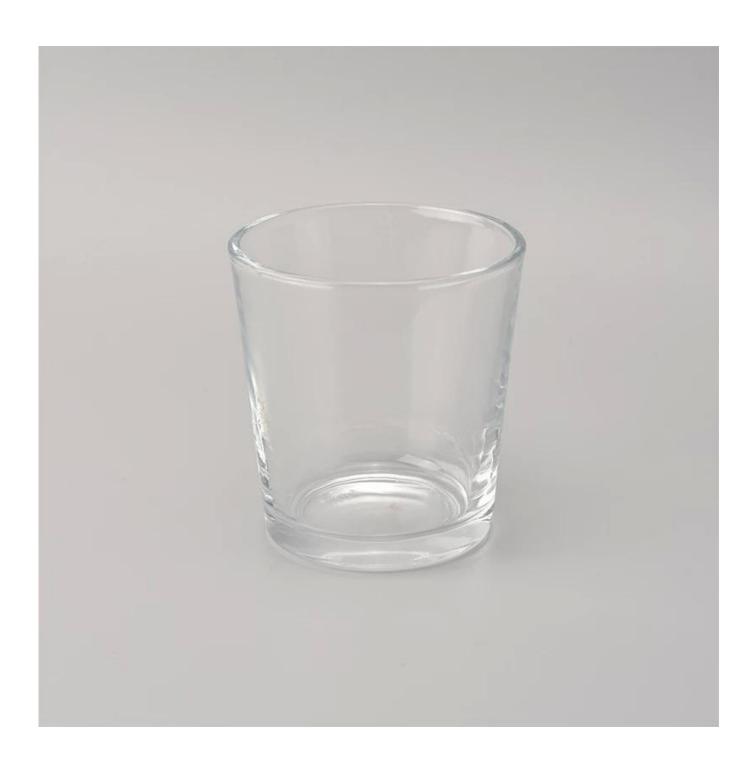

## 6oz votive glass candle holders

## **Product Details**

0.19m6-6.10

| Size             | SGMY18051712 Top dia:75mm Bottom dia:60mm Height:78mm Weight:173g Capacity:178ml  MOQ:5000PCS Sample time: 7 days Mass production time: 30 days after the order confirmed Product capacity: 30000-100000 every month Payment terms: 30% deposit by T/T in advance and the balance after showing the copy of B/L |
|------------------|-----------------------------------------------------------------------------------------------------------------------------------------------------------------------------------------------------------------------------------------------------------------------------------------------------------------|
| color            | Any color printing on glass are available                                                                                                                                                                                                                                                                       |
| Material         | electroplating gold color glass candle holder                                                                                                                                                                                                                                                                   |
| Sample           | 7days                                                                                                                                                                                                                                                                                                           |
| Terms of payment | 30% deposit by T/T in advance and the balance after showing copy of L/C                                                                                                                                                                                                                                         |
| Certification    | ASTM Test (for candle holder)                                                                                                                                                                                                                                                                                   |
| For your choice  | 1, thick wall glass candle with different decorations 2, Any color painted, frosted, electroplating, logo laser for the finish 3, Special packing like shrink wrap, color gift box, white box etc 4, Any shape, size meet your need                                                                             |