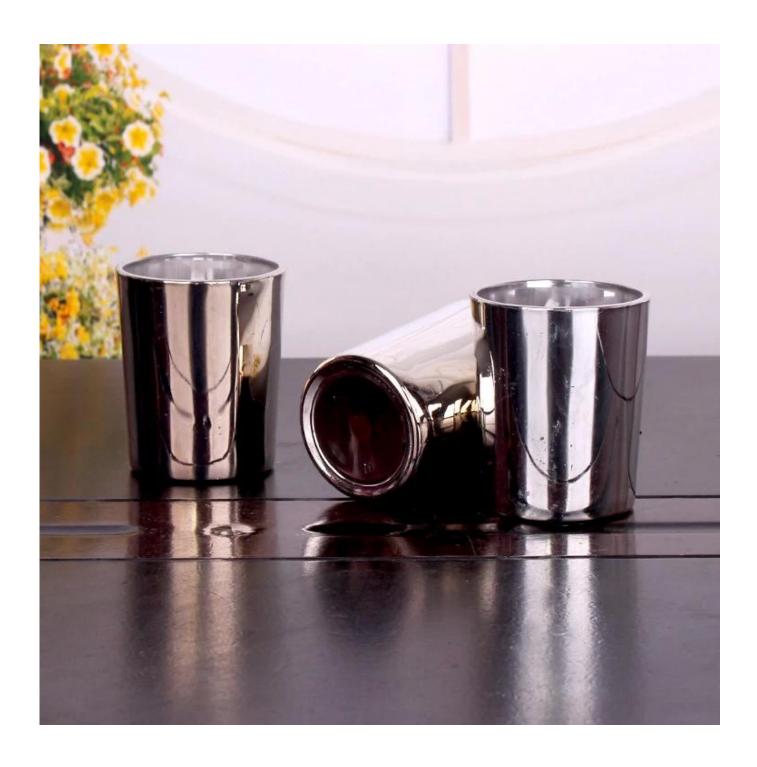

## 6oz votive glass candle holders

## **Product Details**

0.19m6-6.10

| Size             | SGMY18051712 Top dia:75mm Bottom dia:60mm Height:78mm Weight:173g Capacity:178ml  MOQ:5000PCS Sample time: 7 days Mass production time: 30 days after the order confirmed Product capacity: 30000-100000 every month Payment terms: 30% deposit by T/T in advance and the balance after showing the copy of B/L |
|------------------|-----------------------------------------------------------------------------------------------------------------------------------------------------------------------------------------------------------------------------------------------------------------------------------------------------------------|
| color            | Any color printing on glass are available                                                                                                                                                                                                                                                                       |
| Material         | electroplating gold color glass candle holder                                                                                                                                                                                                                                                                   |
| Sample           | 7days                                                                                                                                                                                                                                                                                                           |
| Terms of payment | 30% deposit by T/T in advance and the balance after showing copy of L/C                                                                                                                                                                                                                                         |
| Certification    | ASTM Test (for candle holder)                                                                                                                                                                                                                                                                                   |
| For your choice  | 1, thick wall glass candle with different decorations 2, Any color painted, frosted, electroplating, logo laser for the finish 3, Special packing like shrink wrap, color gift box, white box etc 4, Any shape, size meet your need                                                                             |