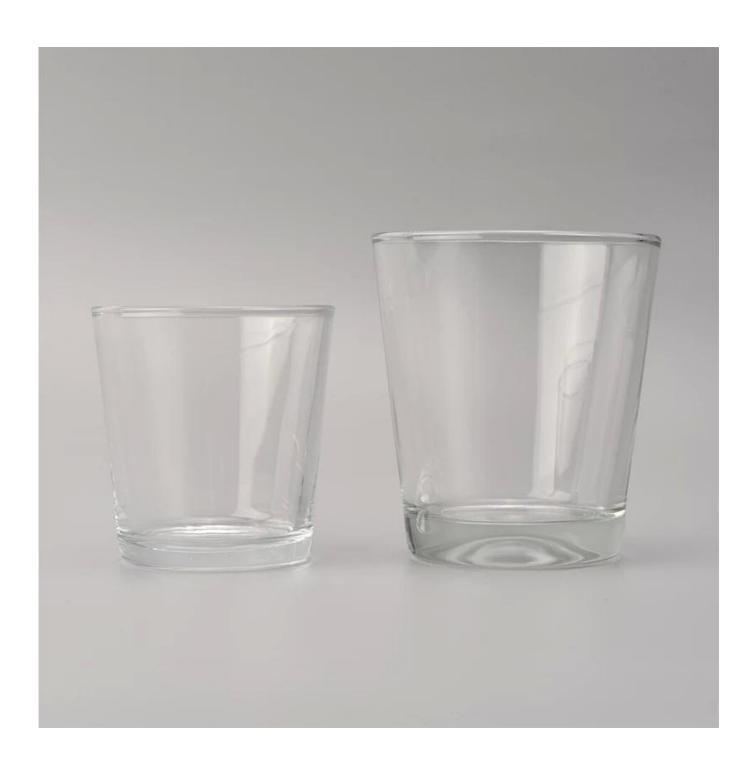

## 6oz votive glass candle holders

## **Product Details**

0.19m6-6.10

| Size             | SGMY18051712 Top dia:75mm Bottom dia:60mm Height:78mm Weight:173g Capacity:178ml  MOQ:5000PCS Sample time: 7 days Mass production time: 30 days after the order confirmed Product capacity: 30000-100000 every month Payment terms: 30% deposit by T/T in advance and the balance after showing the copy of B/L |
|------------------|-----------------------------------------------------------------------------------------------------------------------------------------------------------------------------------------------------------------------------------------------------------------------------------------------------------------|
| color            | Any color printing on glass are available                                                                                                                                                                                                                                                                       |
| Material         | electroplating gold color glass candle holder                                                                                                                                                                                                                                                                   |
| Sample           | 7days                                                                                                                                                                                                                                                                                                           |
| Terms of payment | 30% deposit by T/T in advance and the balance after showing copy of L/C                                                                                                                                                                                                                                         |
| Certification    | ASTM Test (for candle holder)                                                                                                                                                                                                                                                                                   |
| For your choice  | 1, thick wall glass candle with different decorations 2, Any color painted, frosted, electroplating, logo laser for the finish 3, Special packing like shrink wrap, color gift box, white box etc 4, Any shape, size meet your need                                                                             |