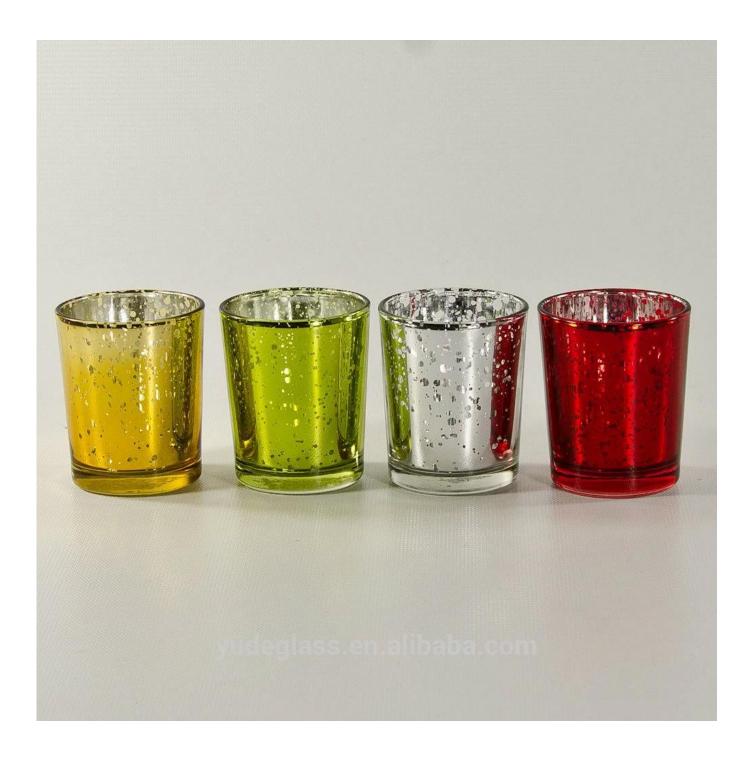

## 6oz votive glass candle holders

## **Product Details**

0.19m6-6.10

| Size             | SGMY18051712 Top dia:75mm Bottom dia:60mm Height:78mm Weight:173g Capacity:178ml  MOQ:5000PCS Sample time: 7 days Mass production time: 30 days after the order confirmed Product capacity: 30000-100000 every month Payment terms: 30% deposit by T/T in advance and the balance after showing the copy of B/L |
|------------------|-----------------------------------------------------------------------------------------------------------------------------------------------------------------------------------------------------------------------------------------------------------------------------------------------------------------|
| color            | Any color printing on glass are available                                                                                                                                                                                                                                                                       |
| Material         | electroplating gold color glass candle holder                                                                                                                                                                                                                                                                   |
| Sample           | 7days                                                                                                                                                                                                                                                                                                           |
| Terms of payment | 30% deposit by T/T in advance and the balance after showing copy of L/C                                                                                                                                                                                                                                         |
| Certification    | ASTM Test (for candle holder)                                                                                                                                                                                                                                                                                   |
| For your choice  | 1, thick wall glass candle with different decorations 2, Any color painted, frosted, electroplating, logo laser for the finish 3, Special packing like shrink wrap, color gift box, white box etc 4, Any shape, size meet your need                                                                             |