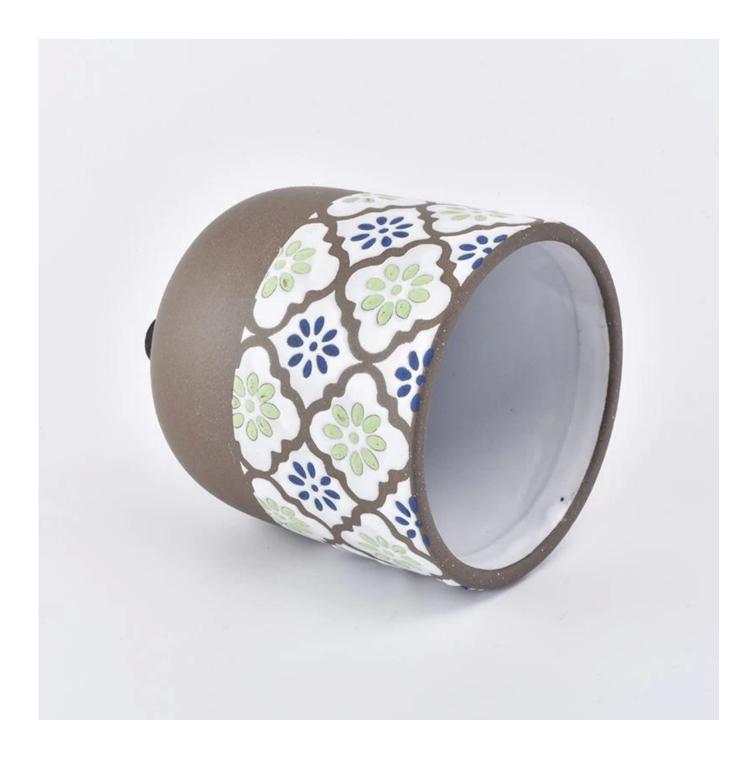

## **6oz unique ceramic candle jars wholesale**

| Element name     | 6oz unique ceramic candle jars wholesale                                                                                                                                                                     |
|------------------|--------------------------------------------------------------------------------------------------------------------------------------------------------------------------------------------------------------|
| Object number.   | SGJW190129030                                                                                                                                                                                                |
| Cut it           | Article-No .: SGJW190129030<br>Top dia: 75mm<br>Bottom dia: 70mm<br>Height:75mm<br>Weight: 170g<br>Capacity: 210ml<br>Other sizes: 5 ounces / 8 ounces / 10 ounces / 12 ounces/ 16 ounces are also available |
| Capacity         | 10oz 14oz 16oz etc. It's available                                                                                                                                                                           |
| Sampling time    | <ul><li>1.5 days if the shape and size of the products exist</li><li>2.15 days if you need new shape and size of the products</li></ul>                                                                      |
| Packaging        | 24pcs / 36pcs / 48pcs regular safety packing and so on For export carton with egg<br>divider                                                                                                                 |
| MOQ              | 3000pcs                                                                                                                                                                                                      |
| Delivery time    | Within 35 days after the order confirmed                                                                                                                                                                     |
| Payment terms    | 30% deposit by T / T in advance, the balance after showing the copy of B / L $$                                                                                                                              |
| Product features | <ol> <li>High quality and competitive prices</li> <li>Testing FDA, SGS, LFGB etc.</li> <li>Eco Friendly</li> <li>It is widely aimed at Wedding, party, home, bars etc.</li> <li>Machine made</li> </ol>      |