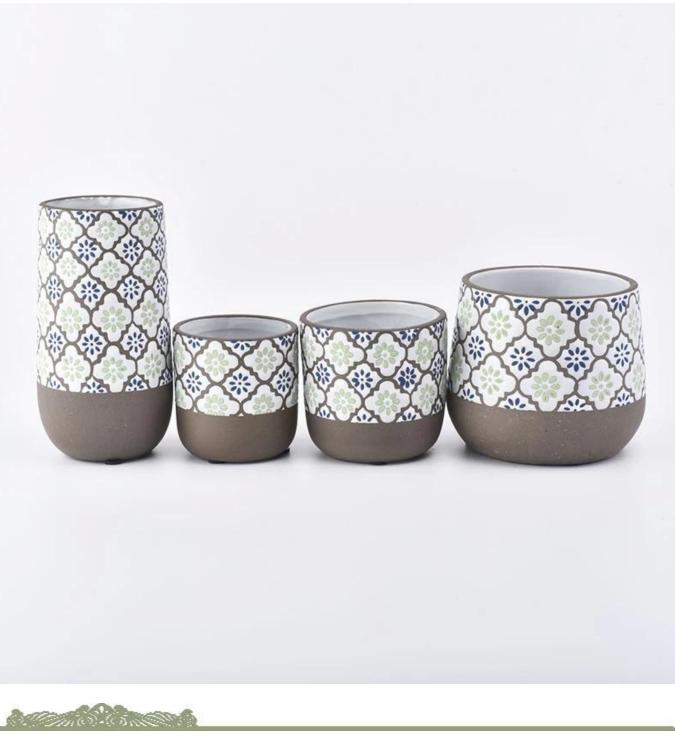

## **6oz unique ceramic candle jars wholesale**

| Element name     | 6oz unique ceramic candle jars wholesale                                                                                                                                                                     |
|------------------|--------------------------------------------------------------------------------------------------------------------------------------------------------------------------------------------------------------|
| Object number.   | SGJW190129030                                                                                                                                                                                                |
| Cut it           | Article-No .: SGJW190129030<br>Top dia: 75mm<br>Bottom dia: 70mm<br>Height:75mm<br>Weight: 170g<br>Capacity: 210ml<br>Other sizes: 5 ounces / 8 ounces / 10 ounces / 12 ounces/ 16 ounces are also available |
| Capacity         | 10oz 14oz 16oz etc. It's available                                                                                                                                                                           |
| Sampling time    | <ul><li>1.5 days if the shape and size of the products exist</li><li>2.15 days if you need new shape and size of the products</li></ul>                                                                      |
| Packaging        | 24pcs / 36pcs / 48pcs regular safety packing and so on For export carton with egg<br>divider                                                                                                                 |
| MOQ              | 3000pcs                                                                                                                                                                                                      |
| Delivery time    | Within 35 days after the order confirmed                                                                                                                                                                     |
| Payment terms    | 30% deposit by T / T in advance, the balance after showing the copy of B / L $$                                                                                                                              |
| Product features | <ol> <li>High quality and competitive prices</li> <li>Testing FDA, SGS, LFGB etc.</li> <li>Eco Friendly</li> <li>It is widely aimed at Wedding, party, home, bars etc.</li> <li>Machine made</li> </ol>      |