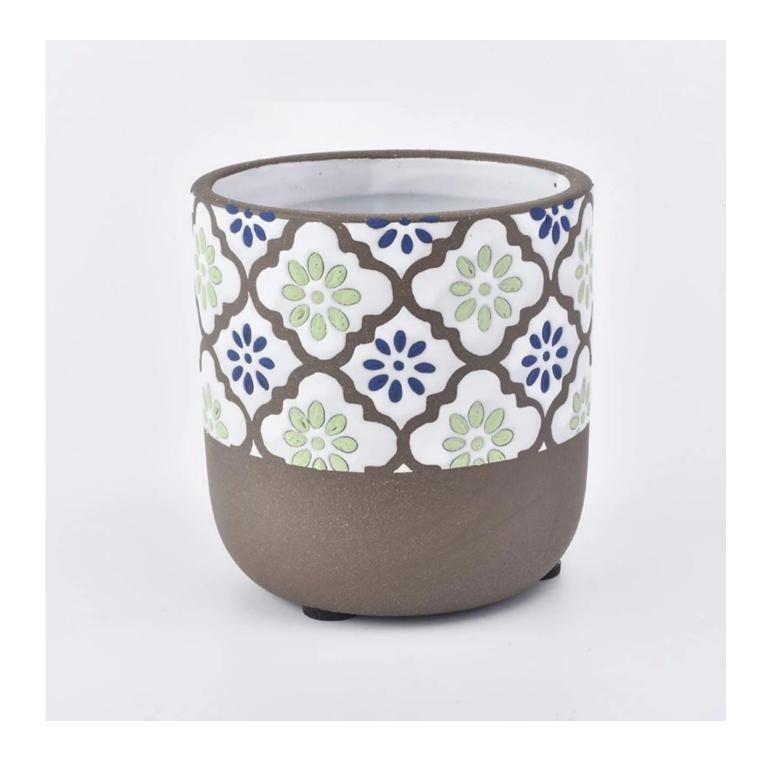

## **6oz unique ceramic candle jars wholesale**

| Element name     | 6oz unique ceramic candle jars wholesale                                                                                                                                                                     |
|------------------|--------------------------------------------------------------------------------------------------------------------------------------------------------------------------------------------------------------|
| Object number.   | SGJW190129030                                                                                                                                                                                                |
| Cut it           | Article-No .: SGJW190129030<br>Top dia: 75mm<br>Bottom dia: 70mm<br>Height:75mm<br>Weight: 170g<br>Capacity: 210ml<br>Other sizes: 5 ounces / 8 ounces / 10 ounces / 12 ounces/ 16 ounces are also available |
| Capacity         | 10oz 14oz 16oz etc. It's available                                                                                                                                                                           |
| Sampling time    | <ul><li>1.5 days if the shape and size of the products exist</li><li>2.15 days if you need new shape and size of the products</li></ul>                                                                      |
| Packaging        | 24pcs / 36pcs / 48pcs regular safety packing and so on For export carton with egg<br>divider                                                                                                                 |
| MOQ              | 3000pcs                                                                                                                                                                                                      |
| Delivery time    | Within 35 days after the order confirmed                                                                                                                                                                     |
| Payment terms    | 30% deposit by T / T in advance, the balance after showing the copy of B / L $$                                                                                                                              |
| Product features | <ol> <li>High quality and competitive prices</li> <li>Testing FDA, SGS, LFGB etc.</li> <li>Eco Friendly</li> <li>It is widely aimed at Wedding, party, home, bars etc.</li> <li>Machine made</li> </ol>      |