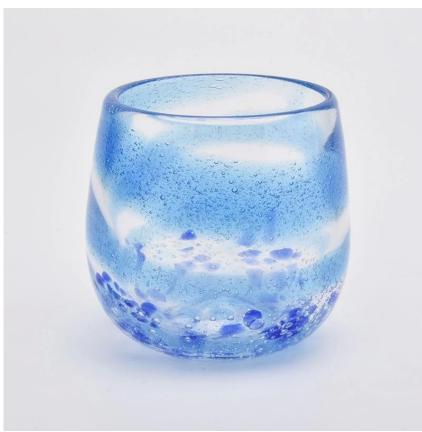

## 6oz translucent blue glass candle jar for home decorations colorful candle holders

Luxury overlay glass candle jar for home decorations and hotel decorations.

Sunny Glassware not only makes OEM/ODM orders, but also helps many brands start with product concepts.

#### Flexible size design can quickly expand your market

Top dia: 71mm Bottom dia: 84mm Height: 78mm Weight: 324g Capacity: 220ml

We turn your ideas into creative fragrance products and sell them in

the local market.

#### **Product Features**

- 1. Home decoration glass perfume bottle of high quality.
- 2. Suitable for use in hotel, wedding, etc.
- 3. Meet the ASTM test product features.