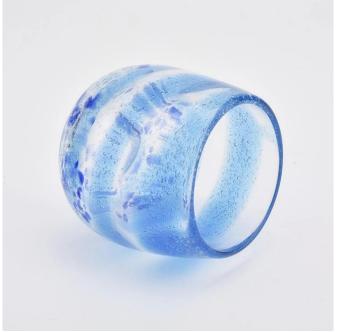

## 6oz translucent blue glass candle jar for home decorations colorful candle holders

Luxury overlay glass candle jar for home decorations and hotel decorations.

Sunny Glassware not only makes OEM/ODM orders, but also helps many brands start with product concepts.

#### Flexible size design can quickly expand your market

Top dia: 71mm Bottom dia: 84mm Height: 78mm Weight: 324g Capacity: 220ml

We turn your ideas into creative fragrance products and sell them in

the local market.