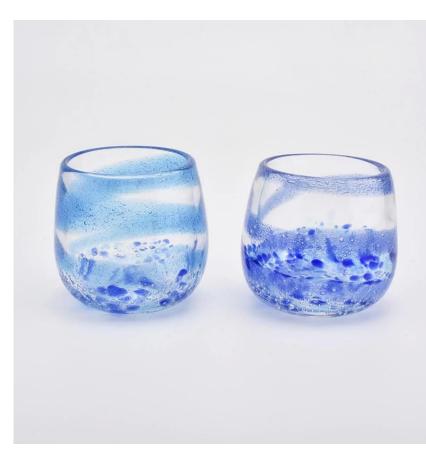

## 6oz translucent blue glass candle jar for home decorations colorful candle holders

Luxury overlay glass candle jar for home decorations and hotel decorations.

Sunny Glassware not only makes OEM/ODM orders, but also helps many brands start with product concepts.

#### For you to choose

- 1. A variety of designs and sizes to choose from.
- 2. Any color painting, cutting, plating, laser model processing tool.
- 3. Special packaging for shrink film, color gift box, white gift box, etc.
- 4. We have quality control commissioners.
- 5. We have professional workshops and warehouses to ensure delivery time.