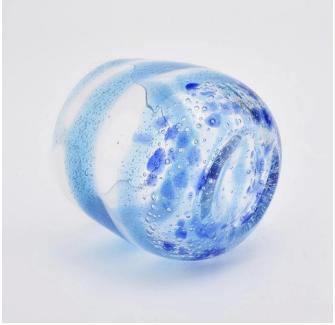

## 6oz translucent blue glass candle jar for home decorations colorful candle holders

Luxury overlay glass candle jar for home decorations and hotel decorations.

Sunny Glassware not only makes OEM/ODM orders, but also helps many brands start with product concepts.

#### Flexible size design can quickly expand your market

Top dia: 71mm Bottom dia: 84mm Height: 78mm Weight: 324g Capacity: 220ml

We turn your ideas into creative fragrance products and sell them in

the local market.