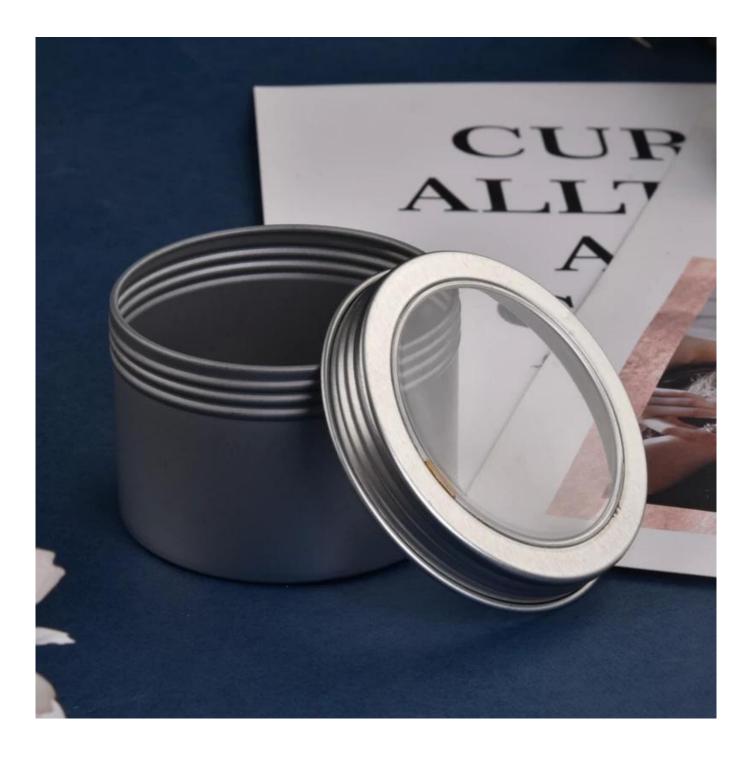

# 6oz tinplate candle holder with lids for home decor

Sunny Glasswares not only places OEM / ODM orders, but also helps many brands to start with product concepts.

| Measure           | Item:SGLF23011305<br>Top dia: 72mm<br>Bottom dia: 70mm<br>Height: 49mm<br>Weight: 38g<br>Capacity: 165ml |
|-------------------|----------------------------------------------------------------------------------------------------------|
|                   | Normal packing,Individual gift box, PVC box, window box, color box, white box, etc                       |
|                   | Within 35 days after the sample and order confirmed                                                      |
|                   | 30% deposit by T/T in advance and the balance against the copy of B/L                                    |
| Shipment          | By sea,by air,by Express and your shipping agent is acceptable                                           |
| Usage<br>Occasion | Home decor,Wedding Decoration,Wedding Favors,Decoration enhancement                                      |
|                   |                                                                                                          |