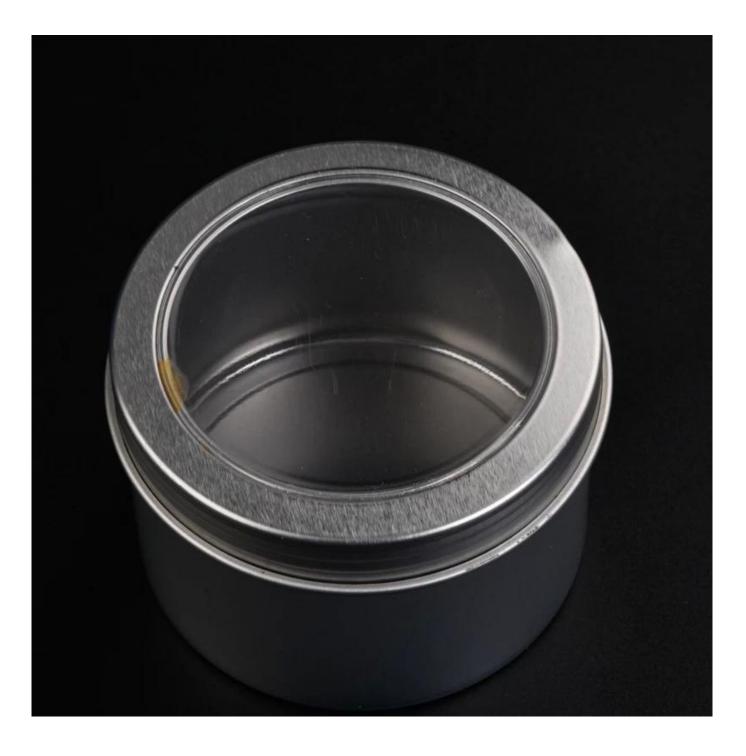

# 6oz tinplate candle holder with lids for home decor

Sunny Glasswares not only places OEM / ODM orders, but also helps many brands to start with product concepts.

| Measure           | Item:SGLF23011305<br>Top dia: 72mm<br>Bottom dia: 70mm<br>Height: 49mm<br>Weight: 38g<br>Capacity: 165ml |
|-------------------|----------------------------------------------------------------------------------------------------------|
|                   | Normal packing,Individual gift box, PVC box, window box, color box, white box, etc                       |
|                   | Within 35 days after the sample and order confirmed                                                      |
|                   | 30% deposit by T/T in advance and the balance against the copy of B/L                                    |
| Shipment          | By sea,by air,by Express and your shipping agent is acceptable                                           |
| Usage<br>Occasion | Home decor,Wedding Decoration,Wedding Favors,Decoration enhancement                                      |
|                   |                                                                                                          |