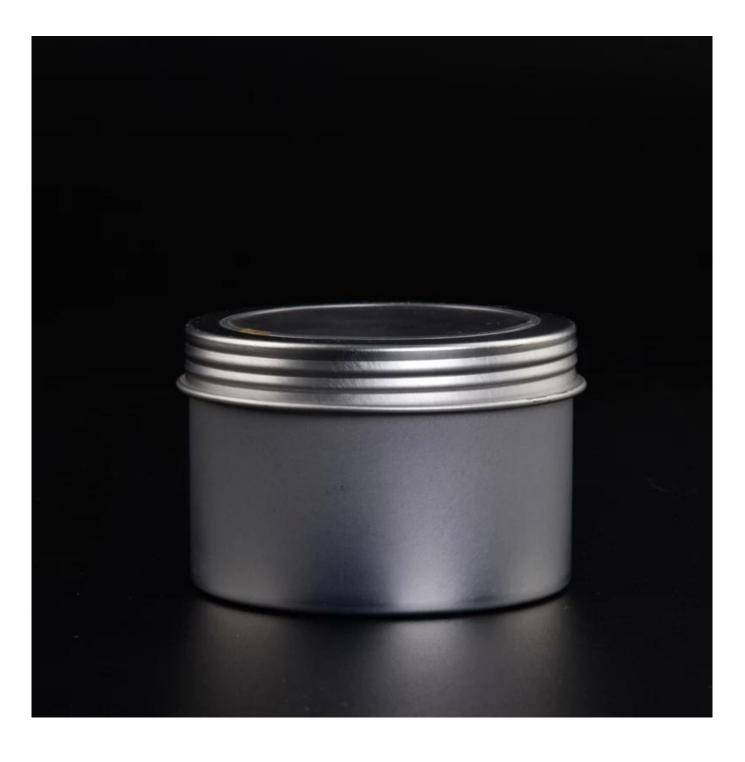

# 6oz tinplate candle holder with lids for home decor

Sunny Glasswares not only places OEM / ODM orders, but also helps many brands to start with product concepts.

| Measure           | Item:SGLF23011305<br>Top dia: 72mm<br>Bottom dia: 70mm<br>Height: 49mm<br>Weight: 38g<br>Capacity: 165ml |
|-------------------|----------------------------------------------------------------------------------------------------------|
|                   | Normal packing,Individual gift box, PVC box, window box, color box, white box, etc                       |
|                   | Within 35 days after the sample and order confirmed                                                      |
|                   | 30% deposit by T/T in advance and the balance against the copy of B/L                                    |
| Shipment          | By sea,by air,by Express and your shipping agent is acceptable                                           |
| Usage<br>Occasion | Home decor,Wedding Decoration,Wedding Favors,Decoration enhancement                                      |
|                   |                                                                                                          |