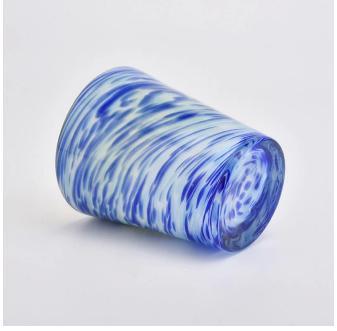

## 6oz screw blue pattern overlay glass candle holders soy wax glass jar

Beautiful overlay glass candle jar for home decorations and hotel decorations.

Sunny Glassware not only makes OEM/ODM orders, but also helps many brands start with product concepts.

#### Flexible size design can quickly expand your market

Top dia: 86.7mm Bottom dia: 65mm Height: 100mm Weight: 380g Capacity: 265ml

We turn your ideas into creative fragrance products and sell them in

the local market.