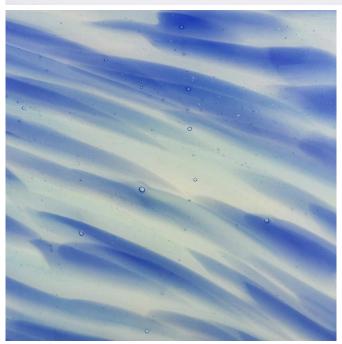

## 6oz screw blue pattern overlay glass candle holders soy wax glass jar

Beautiful overlay glass candle jar for home decorations and hotel decorations.

Sunny Glassware not only makes OEM/ODM orders, but also helps many brands start with product concepts.

#### Flexible size design can quickly expand your market

Top dia: 86.7mm Bottom dia: 65mm Height: 100mm Weight: 380g Capacity: 265ml

We turn your ideas into creative fragrance products and sell them in

the local market.