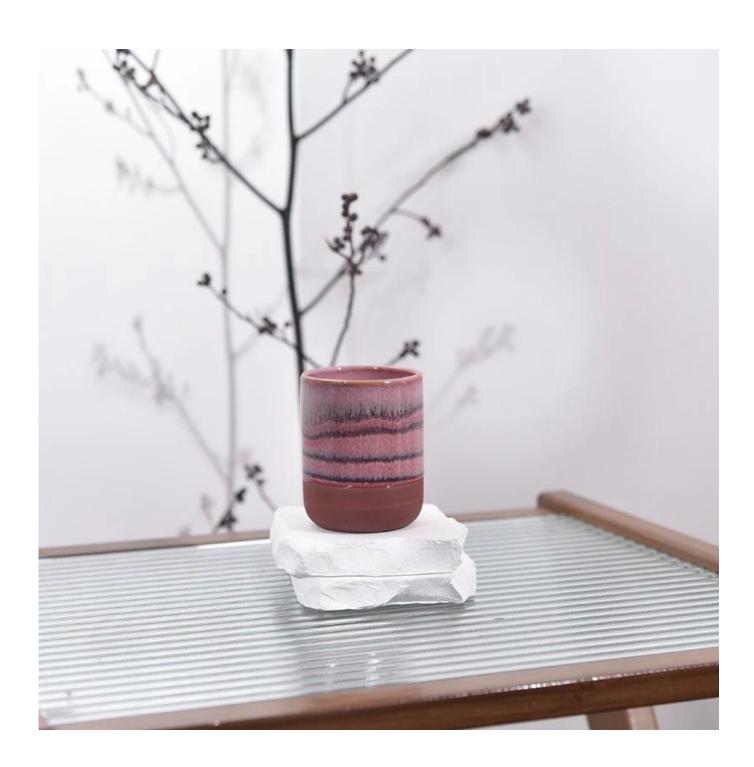

# The design of flexible sizes can be quickly expanded Your market

Item No: SGMK2024042305

Top dia: 63 mm
Bottom dia: 45 mm
Height: 79 mm
Weight: 145 g
Capcity: 175 ml
Moq: 3000 pieces

We translate your ideas into creative spice products, we sell you in the local market.