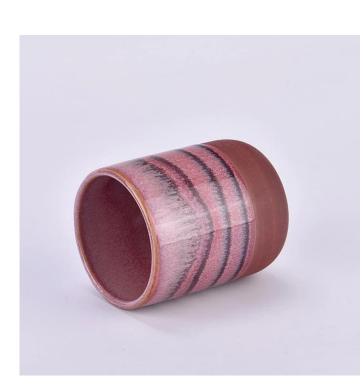

# The design of flexible sizes can be quickly expanded Your market

Item No: SGMK2024042305

Top dia: 63 mm
Bottom dia: 45 mm
Height: 79 mm
Weight: 145 g
Capcity: 175 ml
Moq: 3000 pieces

We translate your ideas into creative spice products, we sell you in the local market.

#### characteristic of the product

- 1. bottle of incense in decorative glass for the high quality house.
- 2. applicable to hotels, wedding, etc.
- 3. Meet the function of ASTM test products.

#### Let you choose

- 1. Various drawings and sizes are available.
- 2. Any tools for processing the painted laser model, cut, plating.
- 3. Reduce the movie, the color gift box, the white gift box and other special packaging.