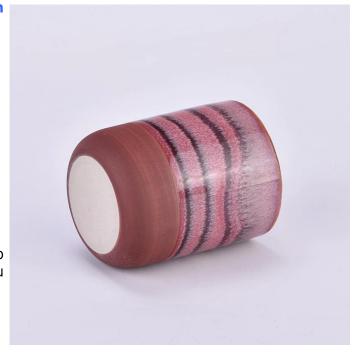

# The design of flexible sizes can be quickly expanded Your market

Item No: SGMK2024042305

Top dia: 63 mm
Bottom dia: 45 mm
Height: 79 mm
Weight: 145 g
Capcity: 175 ml
Moq: 3000 pieces

We translate your ideas into creative spice products, we sell you in the local market.

#### characteristic of the product

- 1. bottle of incense in decorative glass for the high quality house.
- 2. applicable to hotels, wedding, etc.
- 3. Meet the function of ASTM test products.

#### Let you choose

- 1. Various drawings and sizes are available.
- 2. Any tools for processing the painted laser model, cut, plating.
- 3. Reduce the movie, the color gift box, the white gift box and other special packaging.