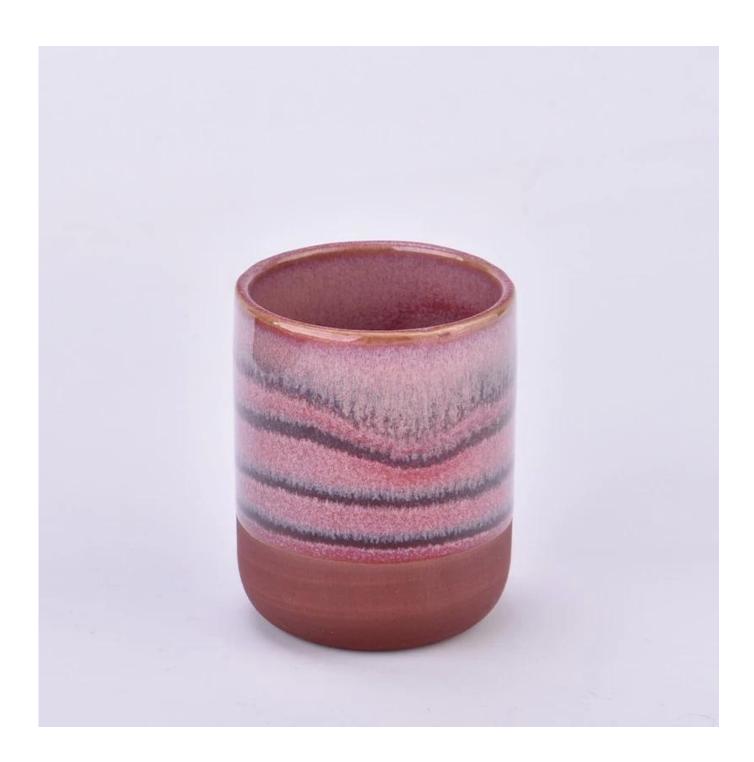

# The design of flexible sizes can be quickly expanded Your market

Item No: SGMK2024042305

Top dia: 63 mm
Bottom dia: 45 mm
Height: 79 mm
Weight: 145 g
Capcity: 175 ml
Moq: 3000 pieces

We translate your ideas into creative spice products, we sell you in the local market.