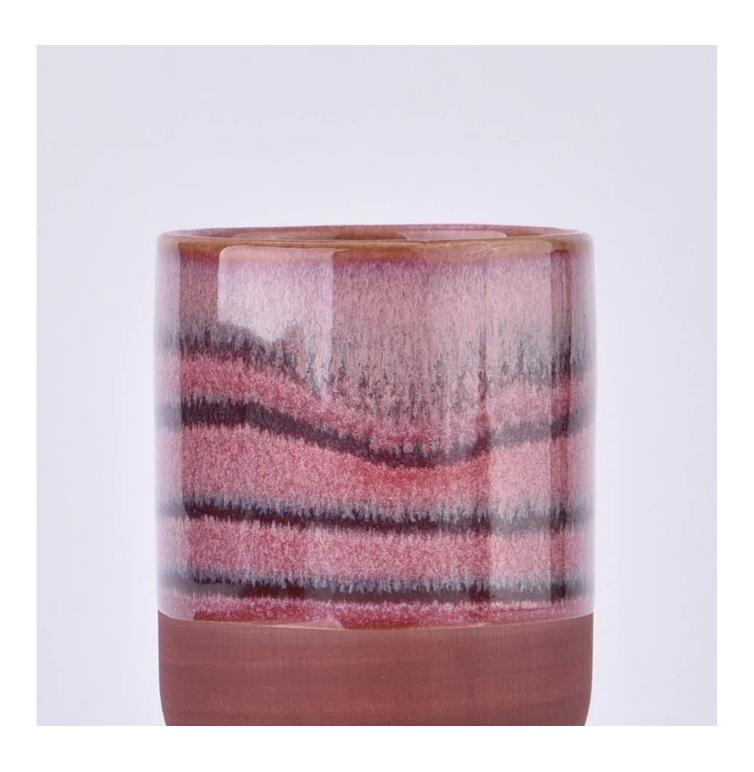

# The design of flexible sizes can be quickly expanded Your market

Item No: SGMK2024042305

Top dia: 63 mm
Bottom dia: 45 mm
Height: 79 mm
Weight: 145 g
Capcity: 175 ml
Moq: 3000 pieces

We translate your ideas into creative spice products, we sell you in the local market.