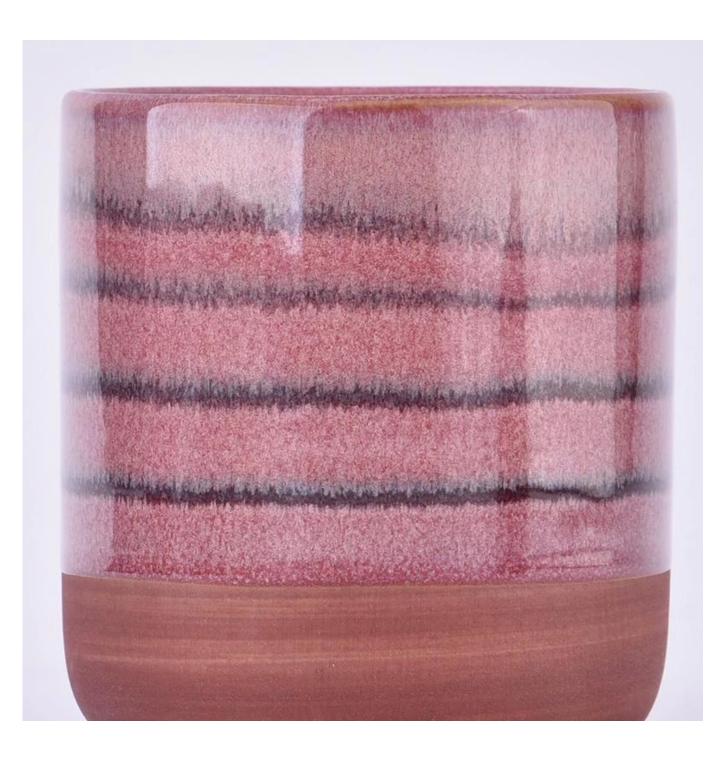

# The design of flexible sizes can be quickly expanded Your market

Item No: SGMK2024042305

Top dia: 63 mm
Bottom dia: 45 mm
Height: 79 mm
Weight: 145 g
Capcity: 175 ml
Moq: 3000 pieces

We translate your ideas into creative spice products, we sell you in the local market.

#### characteristic of the product

- 1. bottle of incense in decorative glass for the high quality house.
- 2. applicable to hotels, wedding, etc.
- 3. Meet the function of ASTM test products.