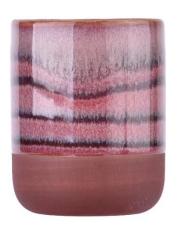

# The design of flexible sizes can be quickly expanded Your market

Item No: SGMK2024042305

Top dia: 63 mm
Bottom dia: 45 mm
Height: 79 mm
Weight: 145 g
Capcity: 175 ml
Moq: 3000 pieces

We translate your ideas into creative spice products, we sell you in the local market.

#### characteristic of the product

- 1. bottle of incense in decorative glass for the high quality house.
- 2. applicable to hotels, wedding, etc.
- 3. Meet the function of ASTM test products.

#### Let you choose

- 1. Various drawings and sizes are available.
- 2. Any tools for processing the painted laser model, cut, plating.
- 3. Reduce the movie, the color gift box, the white gift box and other special packaging.