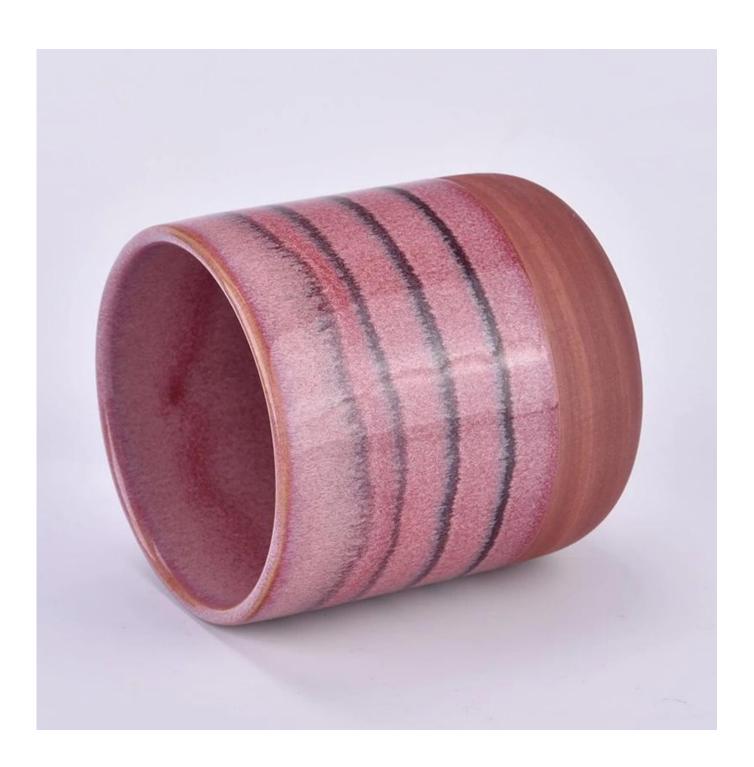

# The design of flexible sizes can be quickly expanded Your market

Item No: SGMK2024042305

Top dia: 63 mm
Bottom dia: 45 mm
Height: 79 mm
Weight: 145 g
Capcity: 175 ml
Moq: 3000 pieces

We translate your ideas into creative spice products, we sell you in the local market.

#### characteristic of the product

- 1. bottle of incense in decorative glass for the high quality house.
- 2. applicable to hotels, wedding, etc.
- 3. Meet the function of ASTM test products.