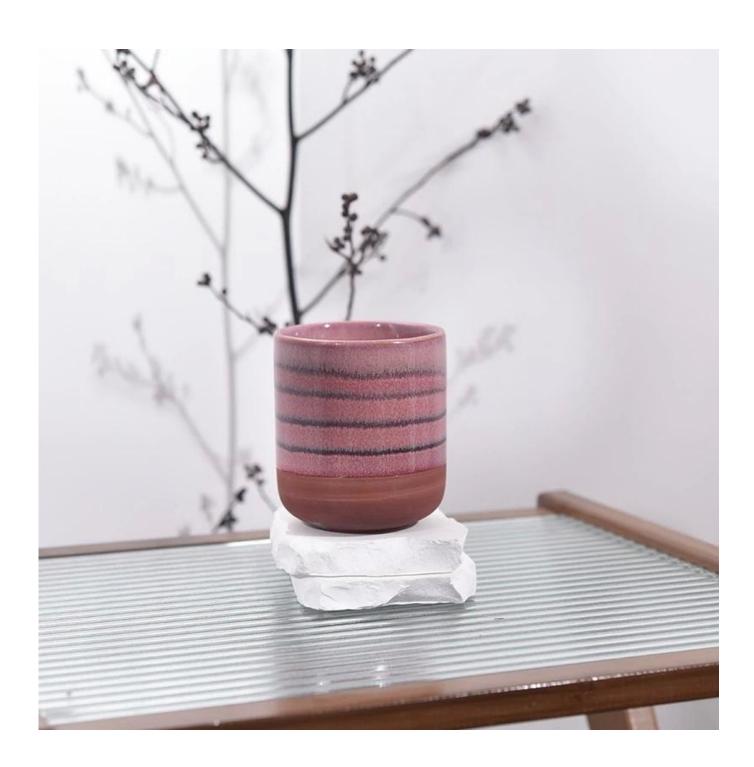

# The design of flexible sizes can be quickly expanded Your market

Item No: SGMK2024042305

Top dia: 63 mm
Bottom dia: 45 mm
Height: 79 mm
Weight: 145 g
Capcity: 175 ml
Moq: 3000 pieces

We translate your ideas into creative spice products, we sell you in the local market.